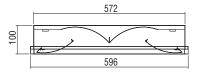

50,000 hours with efficiency > 80% of the initial luminous flux (L80B10).
- Connection for operation on 230V-50/60Hz.

### **Upon Request**

- Connection for emergency lighting system, for one or three hours.

/ 86 / www.petridis-lighting.gr

## SOFT LIGHT L680

# PROFESSIONAL RECESSED LUMINAIRES















- Steel parabolic recuperator with high reflectivity in white colour.
- Micro-perforated reflector.
- Suspension brackets not included.
- CRI: min. 80 / SDCM: 3
- Luminous Efficacy: 198 Lm/Watt at 4000K 400mA 186 Lm/Watt at 3000K 400mA

| Code   | Description                      |
|--------|----------------------------------|
| 356603 | Soft Light LED L 680x40W Warm    |
| 356613 | Soft Light LED L 680x40W Neutral |

For dimmer version add letter "D" at the end of product code.





Plasterboard Hole 580x580mm

### **SUSPENSION BRACKETS**







- Suspension brackets from galvanized steel thickness 1,5mm, necessary for the installation in plasterboard.
- **15 BS** min.18mm, max. 45mm **15 ZH** min.45mm, max. 72mm

| Code   | Description      |   |
|--------|------------------|---|
| 303001 | 15 BS (4 pieces) | _ |
| 303005 | 15 ZH (4 pieces) | _ |

www.petridis-lighting.gr /87/