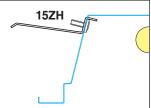

### **SUSPENSION BRACKETS**

- Suspension brackets from galvanized steel thickness 1,5mm, necessary for the installation in plasterboard.
- **15 BS** min.18mm, max. 45mm **15 ZH** min.45mm, max. 72mm

| Code   | Description      |   |
|--------|------------------|---|
| 303001 | 15 BS (4 pieces) | _ |
| 303005 | 15 ZH (4 pieces) | _ |