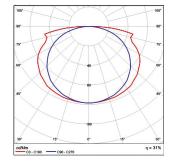

# PROFESSIONAL RECESSED LUMINAIRES

- Steel parabolic recuperator with high reflectivity in white colour.
- Micro-perforated reflector.
- Suspension brackets not included.
- CRI: min. 80 / SDCM: 3
- Luminous Efficacy: 198 Lm/Watt at 4000K 400mA 186 Lm/Watt at 3000K 400mA