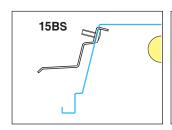

### **SUSPENSION BRACKETS**

- Suspension brackets from galvanized steel thickness 1,5mm, necessary for the installation in plasterboard.
- **15 BS** min.18mm, max. 45mm **15 ZH** min.45mm, max. 72mm

| Code   | Description      |   |
|--------|------------------|---|
| 303001 | 15 BS (4 pieces) | _ |
| 303005 | 15 ZH (4 pieces) | _ |