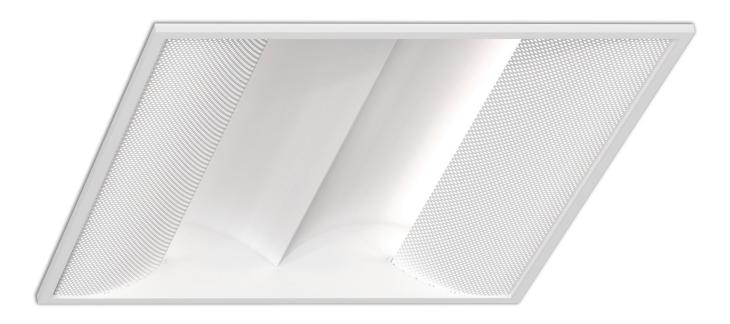

### SOFT LIGHT L680

A recessed 600x600mm luminaire with unique architectural identity.

Due to the combination of the reflective recuperator and the micro-perforated reflector it is suitable for areas where soft, mostly indirect, illumination is required.

#### **Technical Features**

- Recessed luminaire for panels in mineral fibre with expose structure or plasterboard ceiling 600x600mm.
- Steel body painted electrostatically.
- Steel parabolic recuperator with high reflectivity in white colour.
- Micro-perforated reflector, from steel, painted in white colour, covered with reflection film.
- Pure light without IR/UV radiation.
- Operation life: 50,000 hours with efficiency > 80% of the initial luminous flux (L80B10).
- Connection for operation on 230V-50/60Hz.