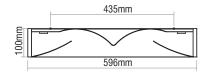

| Code   | Description                      |
|--------|----------------------------------|
| 281603 | Soft Light LED P 680x40W Warm    |
| 281613 | Soft Light LED P 680x40W Neutral |

For dimmer version add letter "D" at the end of product code.