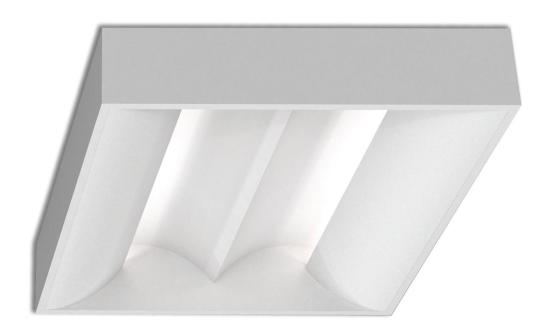

## SOFT LIGHT P680

A surface mounted luminaire with unique architectural identity. Due to the combination of the reflective recuperator and the —micro-perforated reflector it is suitable for areas where soft, mostly indirect, illumination is required.

## **Technical Features**

- Steel body painted electrostatically.
- Steel parabolic recuperator with high reflectivity in white colour.
- Micro-perforated reflector from steel, painted in white colour, covered with reflection film.
- Pure light without IR/UV radiation.
- Operation life: 50,000 hours with efficiency > 80% of the initial luminous flux (L80B10).
- Connection for operation on 230V-50/60Hz.