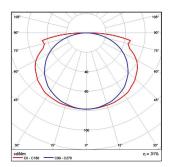

## SOFT LIGHT P680

A surface mounted luminaire with unique architectural identity. Due to the combination of the reflective recuperator and the —micro-perforated reflector it is suitable for areas where soft, mostly indirect, illumination is required.

## **Upon Request**

- Connection for emergency lighting system, for one or three hours.

- Micro-perforated reflector from steel, painted in white colour covered with reflection film for LED edition.
- Steel parabolic recuperator with high reflectivity in white colour.
- CRI: min. 80 / SDCM: 3
- Luminous Efficacy: 201 Lm/Watt at 4000K 350mA 189 Lm/Watt at 3000K 350mA