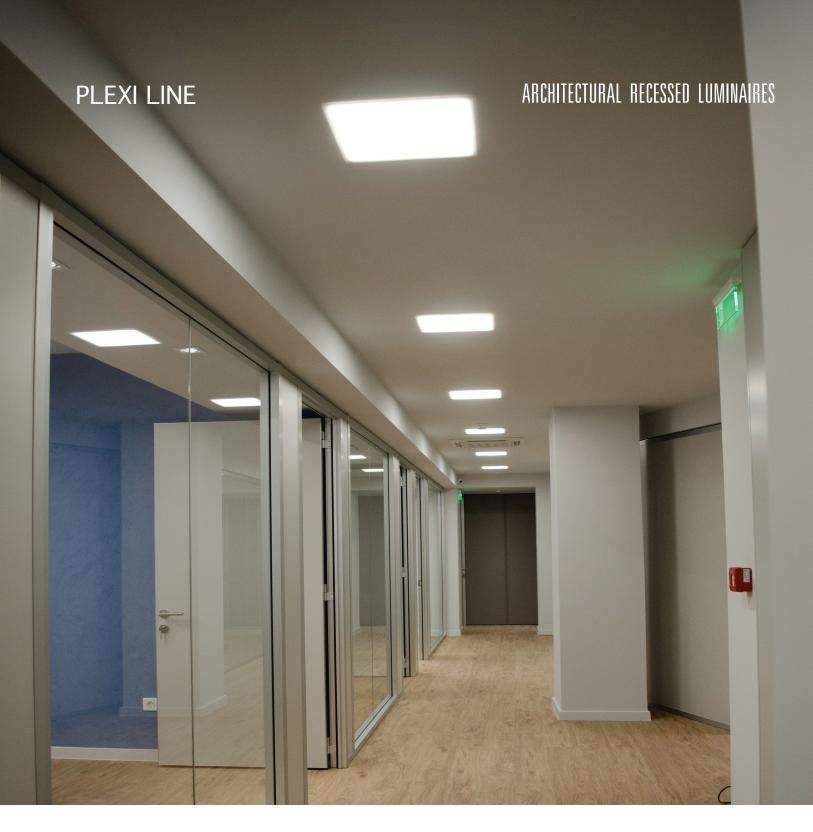

With it's geometrical shape and it's uniformly illuminated opal cover,

PLEXI LINE gives the impression of an almost immaterial luminaire integrated in the ceiling. It is available in three dimensions and, for more accent lighting.

## **PLEXI LINE**

# ARCHITECTURAL RECESSED LUMINAIRES

- High efficient opal plexiglass cover.
- Suspension brackets included.
- CRI: min. 80 / SDCM: 3.
- Luminous Efficacy: 126 Lm/W at 4000K 120 Lm/W at 3000K

| Code     | Description                    | Dimensions |     |     |     | Holes mm |
|----------|--------------------------------|------------|-----|-----|-----|----------|
|          |                                | Α          | В   | C   | D   |          |
| 82290121 | Plexi Line 300 LED 22W Warm    | 310        | 310 | 282 | 105 | 284x284  |
| 82290131 | Plexi Line 300 LED 22W Neutral | 310        | 310 | 282 | 105 | 284x284  |