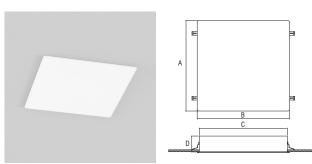

## **PLEXI LINE 400 LED**

- High efficient opal plexiglass cover.
- Suspension brackets included.
- CRI: min. 80 / SDCM: 3.
- Luminous Efficacy: 203 Lm/W at 4000K at 300mA 192 Lm/W at 3000K at 300mA

| Code     | Description                    | Dimensions |     |     |     | Holes mm |
|----------|--------------------------------|------------|-----|-----|-----|----------|
|          |                                | Α          | В   | С   | D   |          |
| 82290521 | Plexi Line 400 LED 29W Warm    | 410        | 410 | 382 | 105 | 384x384  |
| 82290531 | Plexi Line 400 LED 29W Neutral | 410        | 410 | 382 | 105 | 384x384  |

#### **PLEXI LINE 640 LED**

- High efficient opal plexiglass cover.
- Suspension brackets included.
- CRI: min. 80 / SDCM: 3.
- Luminous Efficacy: 189 Lm/W at 4000K at 350mA 182 Lm/W at 3000K at 350mA

| Code     | Description                    | Dimensions |     |     |     | Holes mm |
|----------|--------------------------------|------------|-----|-----|-----|----------|
|          |                                | Α          | В   | C   | D   |          |
| 82290921 | Plexi Line 640 LED 33W Warm    | 610        | 610 | 582 | 105 | 584x584  |
| 82290931 | Plexi Line 640 LED 33W Neutral | 610        | 610 | 582 | 105 | 584x584  |