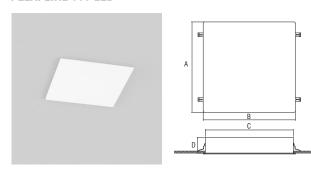

#### **PLEXI LINE 300 LED**

# ARCHITECTURAL RECESSED LUMINAIRES

- High efficient opal plexiglass cover.
- Suspension brackets included.
- CRI: min. 80 / SDCM: 3.
- Luminous Efficacy: 126 Lm/W at 4000K 120 Lm/W at 3000K

| Code     | Description                    | Dimensions |     |     |     | Holes mm |
|----------|--------------------------------|------------|-----|-----|-----|----------|
|          |                                | Α          | В   | C   | D   |          |
| 82290121 | Plexi Line 300 LED 22W Warm    | 310        | 310 | 282 | 105 | 284x284  |
| 82290131 | Plexi Line 300 LED 22W Neutral | 310        | 310 | 282 | 105 | 284x284  |