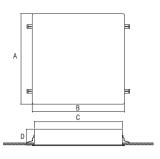

# ARCHITECTURAL RECESSED LUMINAIRES

- High efficient opal plexiglass cover.
- Suspension brackets included.
- CRI: min. 80 / SDCM: 3.
- Luminous Efficacy: 126 Lm/W at 4000K 120 Lm/W at 3000K

| Code     | Description                    | Dimensions |     |     |     | Holes mm |
|----------|--------------------------------|------------|-----|-----|-----|----------|
|          |                                | Α          | В   | C   | D   |          |
| 82290121 | Plexi Line 300 LED 22W Warm    | 310        | 310 | 282 | 105 | 284x284  |
| 82290131 | Plexi Line 300 LED 22W Neutral | 310        | 310 | 282 | 105 | 284x284  |

## **PLEXI LINE 400 LED**

- High efficient opal plexiglass cover.
- Suspension brackets included.
- CRI: min. 80 / SDCM: 3.
- Luminous Efficacy: 203 Lm/W at 4000K at 300mA 192 Lm/W at 3000K at 300mA

| Code     | Description                    | Dimensions |     |     |     | Holes mm |
|----------|--------------------------------|------------|-----|-----|-----|----------|
|          |                                | Α          | В   | С   | D   |          |
| 82290521 | Plexi Line 400 LED 29W Warm    | 410        | 410 | 382 | 105 | 384x384  |
| 82290531 | Plexi Line 400 LED 29W Neutral | 410        | 410 | 382 | 105 | 384x384  |

#### **PLEXI LINE 640 LED**

- High efficient opal plexiglass cover.
- Suspension brackets included.
- CRI: min. 80 / SDCM: 3.
- Luminous Efficacy: 189 Lm/W at 4000K at 350mA 182 Lm/W at 3000K at 350mA

| Code     | Description                    | Dimensions |     |     |     | Holes mm |
|----------|--------------------------------|------------|-----|-----|-----|----------|
|          |                                | Α          | В   | C   | D   |          |
| 82290921 | Plexi Line 640 LED 33W Warm    | 610        | 610 | 582 | 105 | 584x584  |
| 82290931 | Plexi Line 640 LED 33W Neutral | 610        | 610 | 582 | 105 | 584x584  |