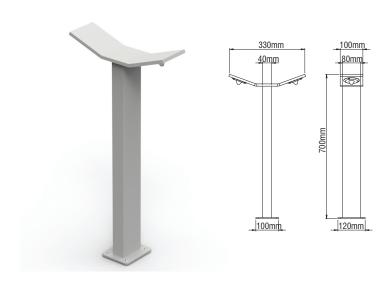

FIVI GROUND OUTDOOR

FIVI GROUND OUTDOOR

FIVI GROUND with its elegance style and its high IP protection degree (IP65), present itself as an ideal sollution for illuminating squares, parks, gardens etc.

## **Technical Features**

- Body from aluminium profile, painted electrostatically in selected colour.
- Diffuser from high efficiency opal satin PMMA or wide beam glass lens for EMBO version.
- Led source with integrated led driver.
- Silicon gaskets.
- Stainless steel screws.
- Accessories for floor or ground installation.
- Operation life: 50,000 hours with efficiency > 70% of the initial luminous flux (L70B50).

## **FIVI GROUND**

- Aluminium body.
- Beam: Diffuser.
- Connection for operation in 230V/50Hz.
- Dimmer Phase Cut.
- CRI: min. 80 / SDCM: 3

- Luminous Efficacy: 4W: 4000 K: 122 Lm/Watt 4W: 3000 K: 115 Lm/Watt 8W: 4000 K: 116 Lm/Watt 8W: 3000 K: 110 Lm/Watt