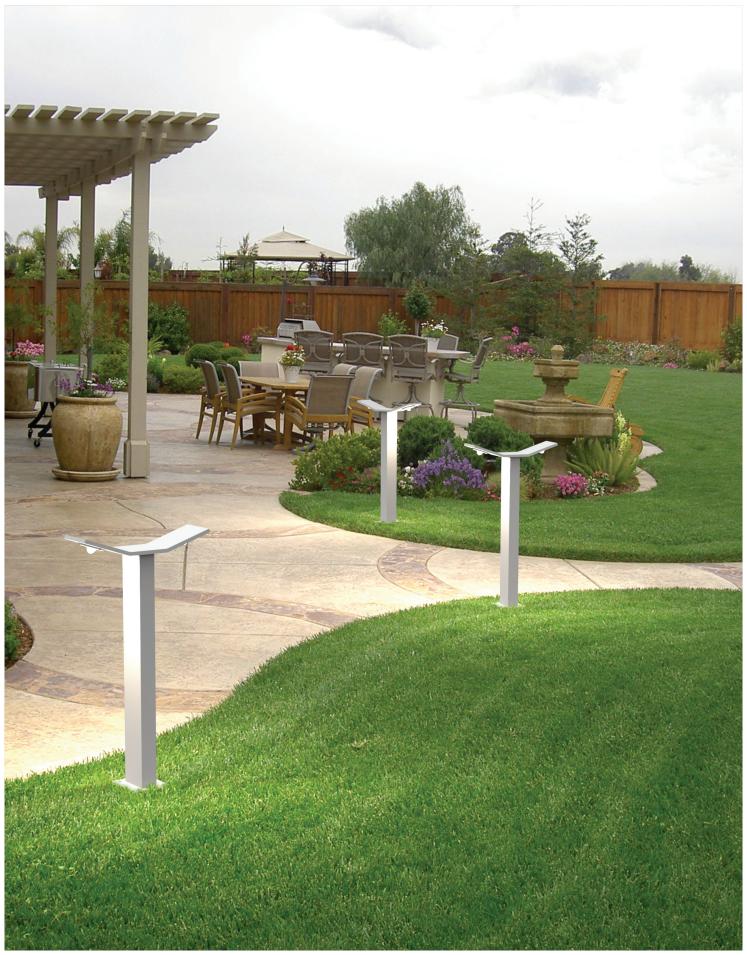

FIVI GROUND OUTDOOR

FIVI GROUND OUTDOOR

FIVI GROUND with its elegance style and its high IP protection degree (IP65), present itself as an ideal sollution for illuminating squares, parks, gardens etc.