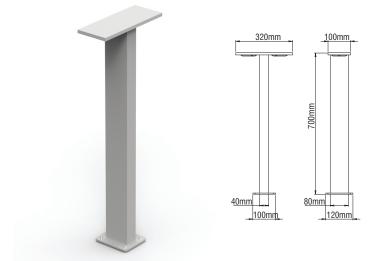

## **Technical Features**

- Body from aluminium profile, painted electrostatically in selected colour.
- Diffuser from high efficiency opal satin PMMA or wide beam glass lens for EMBO version.
- Led source with integrated led driver.
- Silicon gaskets.
- Stainless steel screws.
- Accessories for floor or ground installation.
- Operation life: 50,000 hours with efficiency > 70% of the initial luminous flux (L70B50).

## **FIVI GROUND**

- Aluminium body.
- Beam: Diffuser.
- Connection for operation in 230V/50Hz.
- Dimmer Phase Cut.
- CRI: min. 80 / SDCM: 3

- Luminous Efficacy: 4W: 4000 K: 122 Lm/Watt 4W: 3000 K: 115 Lm/Watt 8W: 4000 K: 116 Lm/Watt 8W: 3000 K: 110 Lm/Watt