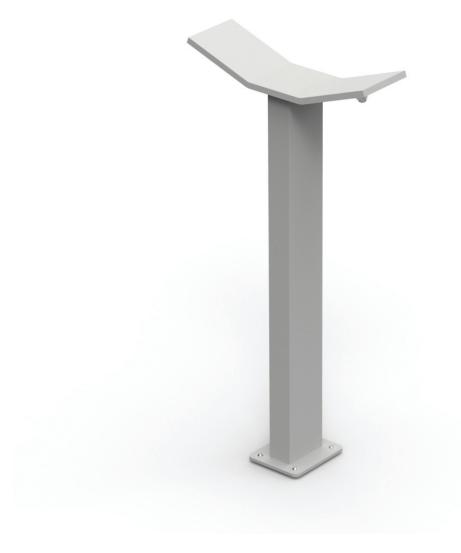

## **FIVI GROUND**

- Aluminium body.
- Beam: Diffuser.
- Connection for operation in 230V/50Hz.
- Dimmer Phase Cut.
- CRI: min. 80 / SDCM: 3

- Luminous Efficacy: 4W: 4000 K: 122 Lm/Watt 4W: 3000 K: 115 Lm/Watt 8W: 4000 K: 116 Lm/Watt 8W: 3000 K: 110 Lm/Watt