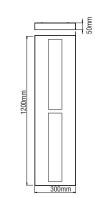

## PROFESSIONAL SURFACE & PENDANT LUMINAIRES



The FOGLIO surface-mounted luminaire with its opal cover provides perfect lighting comfort and glare-free lighting. The luminaire unit impresses with its design and unique uniform.

### **Technical Features**

- For surface mounted.
- Steel body painted electrostatically.
- High efficient satin PMMA cover.
- Last generation high efficient LED CHIP.
- Pure light without IR/UV radiation.
- Connection for operation on 230V-50/60Hz.
- Operation life: 50,000 hours with efficiency > 80% of the initial luminous flux (L80B10).

### **Upon Request**

- Connection for emergency lighting system, for one or three hours.
- With microprismatic cover \*.



## FOGLIO





# **PROFESSIONAL SURFACE & PENDANT LUMINAIRES**



- CRI: min 80 / SDCM: 3

| Code | Description |
|------|-------------|
|      |             |

| 29507 | Foglio S Led 36W Neutral | Luminous Efficacy: 201 Lm/Watt at 350mA |   |
|-------|--------------------------|-----------------------------------------|---|
| 29508 | Foglio S Led 44W Neutral | Luminous Efficacy: 195 Lm/Watt at 450mA | _ |
| 29517 | Foglio S Led 36W Warm    | Luminous Efficacy: 189 Lm/Watt at 350mA | _ |
| 29518 | Foglio S Led 44W Warm    | Luminous Efficacy: 183 Lm/Watt at 450mA |   |
| 29517 | Foglio S Led 36W Warm    | Luminous Efficacy: 189 Lm/Watt at 350mA | _ |

For dimmer version add letter " $\mathbf{D}$ " at the end of product code.



- C180 \_\_\_\_\_ C90 - C270





| C C C V IP 40 K 🕀 LED 5 | ta<br>25°C In