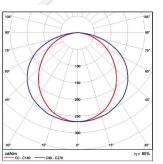

For dimmer version add letter " $\mathbf{D}$ " at the end of product code.

- C180 \_\_\_\_\_ C90 - C270

| C C C V IP 40 K 🕀 LED 5 | ta<br>25°C Included |
|-------------------------|---------------------|
|-------------------------|---------------------|