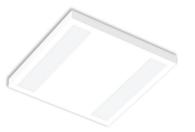

## FOGLIO Q

- High efficient satin PMMA cover.

- CRI: min 80 / SDCM: 3

| Code  | Description                |                                         |
|-------|----------------------------|-----------------------------------------|
| 29505 | Foglio Q S Led 36W Neutral | Luminous Efficacy: 201 Lm/Watt at 350mA |
| 29506 | Foglio Q S Led 44W Neutral | Luminous Efficacy: 195 Lm/Watt at 450mA |
| 29515 | Foglio Q S Led 36W Warm    | Luminous Efficacy: 189 Lm/Watt at 350mA |
| 29516 | Foglio Q S Led 44W Warm    | Luminous Efficacy: 183 Lm/Watt at 450mA |