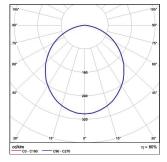

For dimmer version add letter " $\mathbf{D}$ " at the end of product code.

- C180 \_\_\_\_\_ C90 - C270

| C C C V IP 40 K 🕀 LED 5 | ta<br>25°C Included |
|-------------------------|---------------------|
|-------------------------|---------------------|