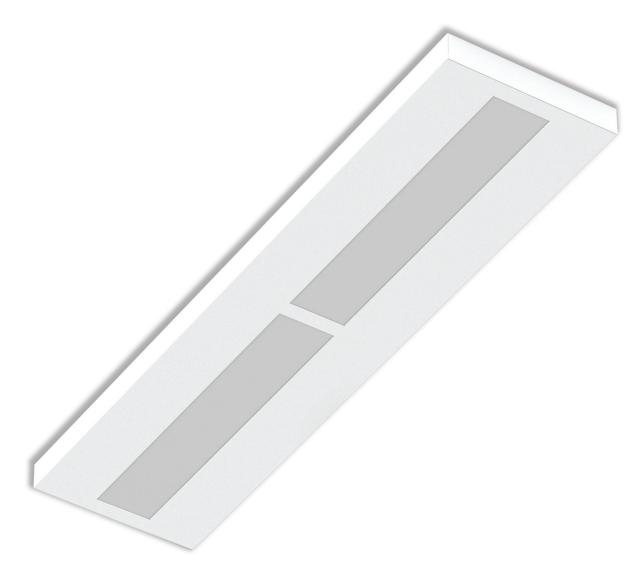

## PROFESSIONAL SURFACE & PENDANT LUMINAIRES

The FOGLIO surface-mounted luminaire with its opal cover provides perfect lighting comfort and glare-free lighting. The luminaire unit impresses with its design and unique uniform.

### **Technical Features**

- For surface mounted.
- Steel body painted electrostatically.
- High efficient satin PMMA cover.
- Last generation high efficient LED CHIP.
- Pure light without IR/UV radiation.
- Connection for operation on 230V-50/60Hz.
- Operation life: 50,000 hours with efficiency > 80% of the initial luminous flux (L80B10).