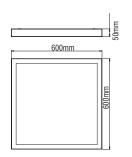

cluded |  |
|-----------------|-----|------------------------|------------|----------|--|
|-----------------|-----|------------------------|------------|----------|--|

- High efficient satin PMMA cover.

- CRI: min 80 / SDCM: 3

| Code  | Description                |                                         |
|-------|----------------------------|-----------------------------------------|
| 29505 | Foglio Q S Led 36W Neutral | Luminous Efficacy: 201 Lm/Watt at 350mA |
| 29506 | Foglio Q S Led 44W Neutral | Luminous Efficacy: 195 Lm/Watt at 450mA |
| 29515 | Foglio Q S Led 36W Warm    | Luminous Efficacy: 189 Lm/Watt at 350mA |
| 29516 | Foglio Q S Led 44W Warm    | Luminous Efficacy: 183 Lm/Watt at 450mA |

For dimmer version add letter "D" at the end of product code.



### FOGLIO Q H





| C E F IP 40 |  | LED | ta<br>25°C | Included |
|-------------|--|-----|------------|----------|
|-------------|--|-----|------------|----------|

- High efficient satin PMMA cover.

- CRI: min 80 / SDCM: 3

| Code  | Description                  |                                         |
|-------|------------------------------|-----------------------------------------|
| 29503 | Foglio Q H S Led 33W Neutral | Luminous Efficacy: 189 Lm/Watt at 350mA |
| 29504 | Foglio Q H S Led 55W Neutral | Luminous Efficacy: 179 Lm/Watt at 575mA |
| 29513 | Foglio Q H S Led 33W Warm    | Luminous Efficacy: 182 Lm/Watt at 350mA |
| 29514 | Foglio Q H S Led 55W Warm    | Luminous Efficacy: 172 Lm/Watt at 575mA |

For dimmer version add letter "D" at the end of product code.



 Colour Codes:

 0
 Colou