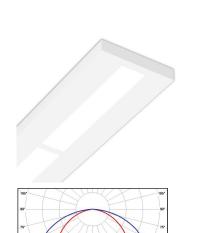

## PROFESSIONAL SURFACE & PENDANT LUMINAIRES

The FOGLIO surface-mounted luminaire with its opal cover provides perfect lighting comfort and glare-free lighting. The luminaire unit impresses with its design and unique uniform.

### **Technical Features**

- For surface mounted.
- Steel body painted electrostatically.
- High efficient satin PMMA cover.
- Last generation high efficient LED CHIP.
- Pure light without IR/UV radiation.
- Connection for operation on 230V-50/60Hz.
- Operation life: 50,000 hours with efficiency > 80% of the initial luminous flux (L80B10).