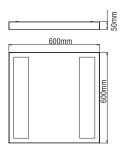

--------|

- High efficient satin PMMA cover. - CRI: min 80 / SDCM: 3

1200mm

300mm

#### Code Description

| 0000  | Becomption                 |                                         |
|-------|----------------------------|-----------------------------------------|
| 29541 | Foglio H S Led 72W Neutral | Luminous Efficacy: 201 Lm/Watt at 350mA |
| 29542 | Foglio H S Led 88W Neutral | Luminous Efficacy: 195 Lm/Watt at 450mA |
| 29543 | Foglio H S Led 72W Warm    | Luminous Efficacy: 189 Lm/Watt at 350mA |
| 29544 | Foglio H S Led 88W Warm    | Luminous Efficacy: 183 Lm/Watt at 450mA |
|       |                            |                                         |

For dimmer version add letter "D" at the end of product code.

## FOGLIO Q

# PROFESSIONAL SURFACE & PENDANT LUMINAIRES





| C E 🕅 IP 40 🔣 🖨 | LED | years<br>5<br>WARRANTY | ta<br>25ºC | Included |  |
|-----------------|-----|------------------------|------------|----------|--|
|-----------------|-----|------------------------|------------|----------|--|

- High efficient satin PMMA cover.

- CRI: min 80 / SDCM: 3

| Code  | Description                |                                         |
|-------|----------------------------|-----------------------------------------|
| 29505 | Foglio Q S Led 36W Neutral | Luminous Efficacy: 201 Lm/Watt at 350mA |
| 29506 | Foglio Q S Led 44W Neutral | Luminous Efficacy: 195 Lm/Watt at 450mA |
| 29515 | Foglio Q S Led 36W Warm    | Luminous Efficacy: 189 Lm/Watt at 350mA |
| 29516 | Foglio Q S Led 44W Warm    | Luminous Efficacy: 183 Lm/Watt at 450mA |

For dimmer vers