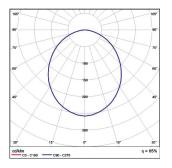

For dimmer version add letter " $\mathbf{D}$ " at the end of product code.

- C180 \_\_\_\_\_ C90 - C270

| C C C V IP 40 K 🕀 LED 5 | ta<br>25°C Included |
|-------------------------|---------------------|
|-------------------------|---------------------|