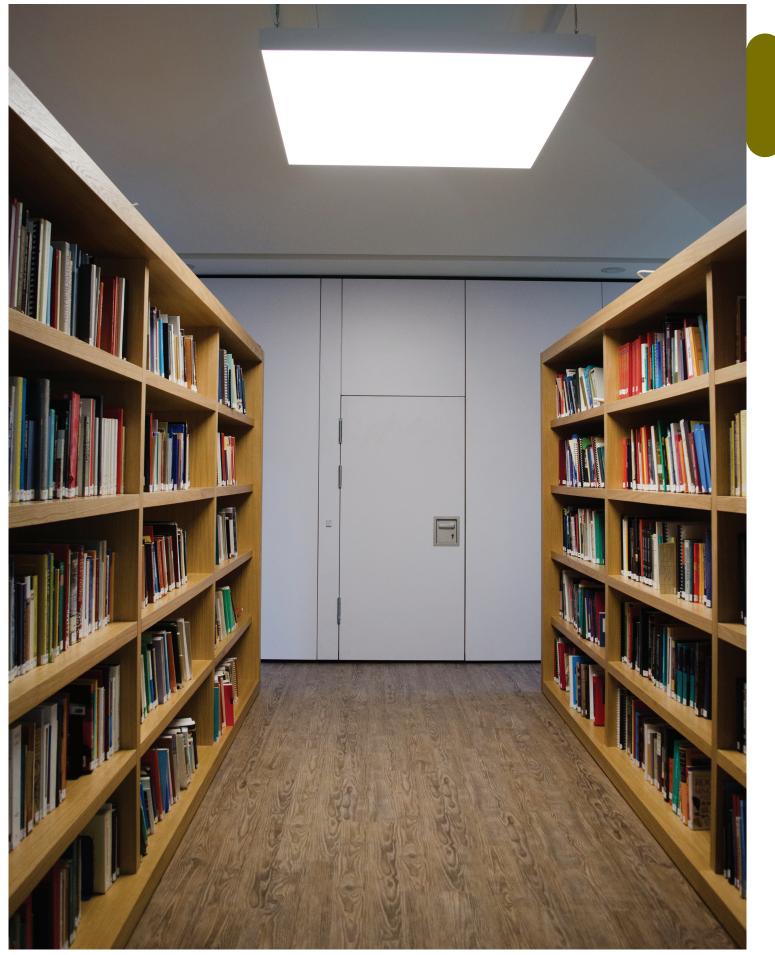

## PROFESSIONAL SURFACE & PENDANT LUMINAIRES

The FOGLIO surface-mounted luminaire with its opal cover provides perfect lighting comfort and glare-free lighting. The luminaire unit impresses with its design and unique uniform.