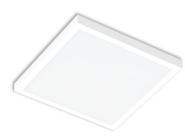

### FOGLIO Q H

| C E F IP 40 |  | LED | ta<br>25°C | Included |
|-------------|--|-----|------------|----------|
|-------------|--|-----|------------|----------|

- High efficient satin PMMA cover.

- CRI: min 80 / SDCM: 3

| Code  | Description                  |                                         |
|-------|------------------------------|-----------------------------------------|
| 29503 | Foglio Q H S Led 33W Neutral | Luminous Efficacy: 189 Lm/Watt at 350mA |
| 29504 | Foglio Q H S Led 55W Neutral | Luminous Efficacy: 179 Lm/Watt at 575mA |
| 29513 | Foglio Q H S Led 33W Warm    | Luminous Efficacy: 182 Lm/Watt at 350mA |
| 29514 | Foglio Q H S Led 55W Warm    | Luminous Efficacy: 172 Lm/Watt at 575mA |