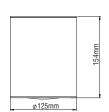

## **TOWER**

### **Technical Features**

- Body from aluminium profile painted electrostatically in selected colour or plated.
- Mounting base from aluminium, painted electrostatically in selected colour or plated.
- Special glass lens for wide light distribution.
- Pure light without IR/UV radiation.
- Operation life: 50,000 hours with efficiency > 80% of the initial luminous flux (L80B10).
- Connection for operation with Constant Current.