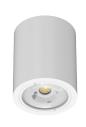

## **TOWER**

### **Technical Features**

- Body from aluminium profile painted electrostatically in selected colour or plated.
- Mounting base from aluminium, painted electrostatically in selected colour or plated.
- Special glass lens for wide light distribution.
- Pure light without IR/UV radiation.
- Operation life: 50,000 hours with efficiency > 80% of the initial luminous flux (L80B10).
- Connection for operation with Constant Current.