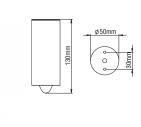

### **TOWER MINI 3**

- Body from aluminium profile painted electrostatically in selected colour or plated.
- Mounting base from aluminium, painted electrostatically in selected colour or plated.
- Special glass lens for wide light distribution.
- 3W power consumption driven at 350mA.
- CRI: min. 80 / SDCM: 3
- Luminous Efficacy:

3W: 4000 K: 55 Lm/Watt 3W: 3000 K: 52 Lm/Watt

| Code   | Description  |              |
|--------|--------------|--------------|
| 88083  | Tower Mini 3 | 1x3W Warm    |
| 88084■ | Tower Mini 3 | 1x3W Neutral |