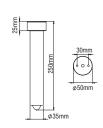

## **TOWER**

### **TOWER MINI 3**

- Body from aluminium profile painted electrostatically in selected colour or plated.
- Mounting base from aluminium, painted electrostatically in selected colour or plated.
- Special glass lens for wide light distribution.
- 3W power consumption driven at 350mA.
- CRI: min. 80 / SDCM: 3
- Luminous Efficacy:

### **TOWER MINI 3 - PENDANT**

- Body from aluminium profile painted electrostatically in selected colour or plated.
- Mounting base from aluminium, painted electrostatically in selected colour or plated.
- Special glass lens for wide light distribution.
- 3W power consumption driven at 350mA.
- CRI: min. 80 / SDCM: 3
- Luminous Efficacy:

### **TOWER MINI 5**

# **Surface & Pendant Spotlights**

- Body from aluminium profile painted electrostatically in selected colour or plated.
- Mounting base from aluminium, painted electrostatically in selected colour or plated.
- Special glass lens for wide light distribution.
- 4W power consumption driven at 700mA.
- CRI: min. 80 / SDCM: 3
- Luminous Efficacy: