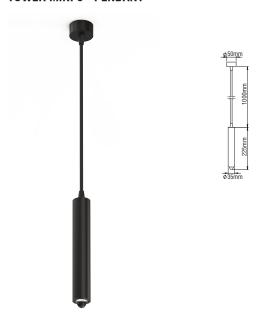

### **TOWER MINI 3 - PENDANT**

- Body from aluminium profile painted electrostatically in selected colour or plated.
- Mounting base from aluminium, painted electrostatically in selected colour or plated.
- Special glass lens for wide light distribution.
- 3W power consumption driven at 350mA.
- CRI: min. 80 / SDCM: 3
- Luminous Efficacy:

3W: 4000 K: 55 Lm/Watt 3W: 3000 K: 52 Lm/Watt

| Code   | Description                         |
|--------|-------------------------------------|
| 88085■ | Tower Mini 3 - Pendant 1x3W Warm    |
| 88086  | Tower Mini 3 - Pendant 1x3W Neutral |