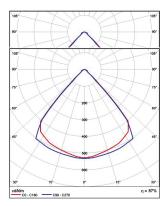

## **TOWER**

### **Technical Features**

- Body from aluminium profile painted electrostatically in selected colour or plated.
- Mounting base from aluminium, painted electrostatically in selected colour or plated.
- Special glass lens for wide light distribution.
- Pure light without IR/UV radiation.
- Operation life: 50,000 hours with efficiency > 80% of the initial luminous flux (L80B10).
- Connection for operation with Constant Current.