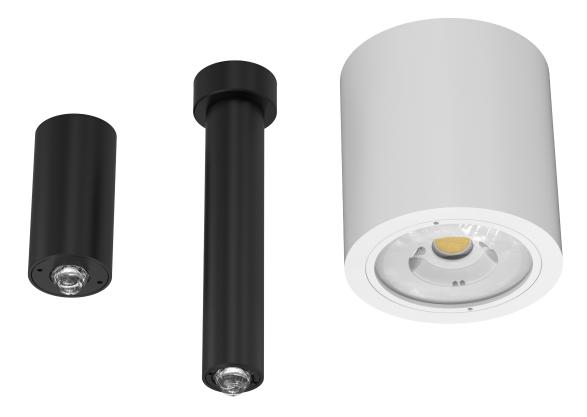

## **TOWER**

# **Surface & Pendant Spotlights**

### **TOWER MINI 3**

- Body from aluminium profile painted electrostatically in selected colour or plated.
- Mounting base from aluminium, painted electrostatically in selected colour or plated.
- Special glass lens for wide light distribution.
- 3W power consumption driven at 350mA.
- CRI: min. 80 / SDCM: 3
- Luminous Efficacy:

### **TOWER MINI 3 - PENDANT**

- Body from aluminium profile painted electrostatically in selected colour or plated.
- Mounting base from aluminium, painted electrostatically in selected colour or plated.
- Special glass lens for wide light distribution.
- 3W power consumption driven at 350mA.
- CRI: min. 80 / SDCM: 3
- Luminous Efficacy:

### **TOWER MINI 5**

# **Surface & Pendant Spotlights**

- Body from aluminium profile painted electrostatically in selected colour or plated.
- Mounting base from aluminium, painted electrostatically in selected colour or plated.
- Special glass lens for wide light distribution.
- 4W power consumption driven at 700mA.
- CRI: min. 80 / SDCM: 3
- Luminous Efficacy:

### **TOWER**

- Body from aluminium profile painted electrostatically in selected colour or plated.
- Mounting base from aluminium, painted electrostatically in selected colour or plated.
- Special glass lens for wide light distribution.
- Dimmer Phase Cut.
- CRI: min. 80 / SDCM: 3
- Luminous Efficacy: