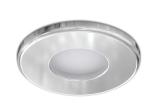

## **SCUBA**

A recessed mounted luminaire with multiple lighting sources. It highlights impressively premises, such as shopping malls, stores, hotels, exhibition halls, museums etc. It is compact and economical architectural version.

88126 Scuba Round 1x Led Lamp / GU5,3
88127 Scuba Round 1x Led Lamp / GU10