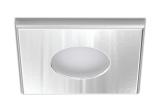

## **SCUBA**

A recessed mounted luminaire with multiple lighting sources. It highlights impressively premises, such as shopping malls, stores, hotels, exhibition halls, museums etc. It is compact and economical architectural version.

88126 Scuba Round 1x Led Lamp / GU5,3
88127 Scuba Round 1x Led Lamp / GU10