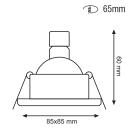

## **Technical Features**

- Simple version for LED lamp GU10 or LED GU5,3.
- Body from die-cast aluminium.
- Silicone gaskets.
- Tempered satin glass.

PAR 16 LED not included

| C€     | F                                | IP 20 | LED<br>Lamp | LED GU5,3 | PAR 16 LED<br>GU10 |
|--------|----------------------------------|-------|-------------|-----------|--------------------|
| Code   | Description                      |       |             |           |                    |
| 88123≣ | Scuba Square 1x Led Lamp / GU5,3 |       |             |           |                    |
| 88124≣ | Scuba Square 1x Led Lamp / GU10  |       |             |           |                    |