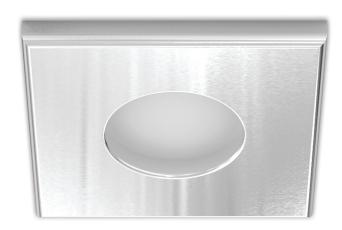

## **SCUBA**

A recessed mounted luminaire with multiple lighting sources. It highlights impressively premises, such as shopping malls, stores, hotels, exhibition halls, museums etc. It is compact and economical architectural version.

## **Technical Features**

- Simple version for LED lamp GU10 or LED GU5,3.
- Body from die-cast aluminium.
- Silicone gaskets.
- Tempered satin glass.

PAR 16 LED not included

| C€     | F                                | IP 20 | LED<br>Lamp | LED GU5,3 | PAR 16 LED<br>GU10 |
|--------|----------------------------------|-------|-------------|-----------|--------------------|
| Code   | Description                      |       |             |           |                    |
| 88123≣ | Scuba Square 1x Led Lamp / GU5,3 |       |             |           |                    |
| 88124≣ | Scuba Square 1x Led Lamp / GU10  |       |             |           |                    |