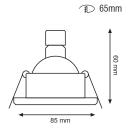

## **Technical Features**

- Simple version for LED lamp GU10 or LED GU5,3.
- Body from die-cast aluminium.
- Silicone gaskets.
- Tempered satin glass.

PAR 16 LED not included

| C€     | F                                | IP 20 | LED<br>Lamp | LED GU5,3 | PAR 16 LED<br>GU10 |
|--------|----------------------------------|-------|-------------|-----------|--------------------|
| Code   | Description                      |       |             |           |                    |
| 88123≣ | Scuba Square 1x Led Lamp / GU5,3 |       |             |           |                    |
| 88124≣ | Scuba Square 1x Led Lamp / GU10  |       |             |           |                    |

88126 Scuba Round 1x Led Lamp / GU5,3
88127 Scuba Round 1x Led Lamp / GU10