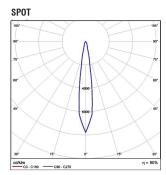

Is used mainly for accent lighting. It's facetted reflector, made of high purity aluminum, ensures the great performance of the luminaire and enables the selection of it's beam angle.

19W: 4000 K: 156 Lm/Watt 19W: 3000 K: 149 Lm/Watt 26W: 4000 K: 154 Lm/Watt 26W: 3000 K: 148 Lm/Watt 40W: 4000 K: 141 Lm/Watt 40W: 3000 K: 136 Lm/Watt

| Code       | Description                      | Kg    |
|------------|----------------------------------|-------|
| 46550■ ■ ■ | LUNA 175 Adjustable LED CHIP 19W | 0,900 |
| 46552■ ■ ■ | LUNA 175 Adjustable LED CHIP 26W | 0,900 |
| 46554■ ■ ■ | LUNA 175 Adjustable LED CHIP 40W | 0,950 |