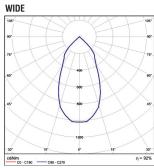

Is used mainly for accent lighting. It's facetted reflector, made of high purity aluminum, ensures the great performance of the luminaire and enables the selection of it's beam angle.

### **Technical Features**

- Outer ring from die-cast aluminium.
- Inner adjustable ring from die-cast aluminium with clips for easy lamp replacement.
- High pure aluminium reflectors in Spot, Medium, Wide versions.
- Tempered protection glass.
- Easy mounting with clips.
- Pure light without IR/UV radiation.
- Die cast aluminum heatsink anodized.
- Efficient thermal management.
- Operation life: 50,000 hours with efficiency > 80% of the initial luminous flux (L80B10).
- Connection for operation with Constant Current.