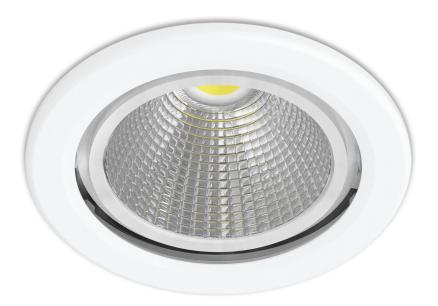

## **Recessed Spotlights & Downlights**

LUNA 175 Adjustable – Quality meets Efficiency LUNA 175 Adjustable is a range of compact adjustable luminaires with high efficiency.

Due to it's high system light output, LUNA 175 Adjustable LED can replace even a downlight with 2x32W TC-Del lamps. This compact luminaire is ideal for applications where diffuse light is needed. It is available in two colour temperatures, warm and neutral, and it can be dimmable upon request.

Is used mainly for accent lighting. It's facetted reflector, made of high purity aluminum, ensures the great performance of the luminaire and enables the selection of it's beam angle.

#### LUNA 175 Adjustable - LED CHIP

155mm

- Version with LED Module.
- Outer ring from die-cast aluminium.
- Inner adjustable ring from die-cast aluminium with clips for easy lamp replacement.
- 19W power consumption driven at 500mA.
- 26W power consumption driven at 700mA.
- 40W power consumption driven at 1050mA.
- CRI: min. 80 / SDCM: 3
- Luminous Efficacy: