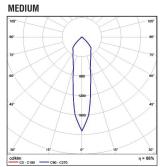

Is used mainly for accent lighting. It's facetted reflector, made of high purity aluminum, ensures the great performance of the luminaire and enables the selection of it's beam angle.

### **Technical Features**

- Outer ring from die-cast aluminium.
- Inner adjustable ring from die-cast aluminium with clips for easy lamp replacement.
- High pure aluminium reflectors in Spot, Medium, Wide versions.
- Tempered protection glass.
- Easy mounting with clips.
- Pure light without IR/UV radiation.
- Die cast aluminum heatsink anodized.
- Efficient thermal management.
- Operation life: 50,000 hours with efficiency > 80% of the initial luminous flux (L80B10).
- Connection for operation with Constant Current.