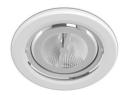

#### LUNA 175 Adjustable - LED R111

- Version for LED R111/GU10.
- Outer ring from die-cast aluminium.
- Inner adjustable ring from die-cast aluminium with clips for easy lamp replacement.
- Connection for 230V/50Hz.