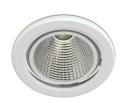

## **Recessed Spotlights & Downlights**

LUNA 175 Adjustable – Quality meets Efficiency LUNA 175 Adjustable is a range of compact adjustable luminaires with high efficiency.

Due to it's high system light output, LUNA 175 Adjustable LED can replace even a downlight with 2x32W TC-Del lamps. This compact luminaire is ideal for applications where diffuse light is needed. It is available in two colour temperatures, warm and neutral, and it can be dimmable upon request.

Is used mainly for accent lighting. It's facetted reflector, made of high purity aluminum, ensures the great performance of the luminaire and enables the selection of it's beam angle.

### **Technical Features**

- Outer ring from die-cast aluminium.
- Inner adjustable ring from die-cast aluminium with clips for easy lamp replacement.
- High pure aluminium reflectors in Spot, Medium, Wide versions.
- Tempered protection glass.
- Easy mounting with clips.
- Pure light without IR/UV radiation.
- Die cast aluminum heatsink anodized.
- Efficient thermal management.
- Operation life: 50,000 hours with efficiency > 80% of the initial luminous flux (L80B10).
- Connection for operation with Constant Current.