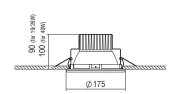

#### LUNA 175 Adjustable - LED CHIP

155mm

- Version with LED Module.
- Outer ring from die-cast aluminium.
- Inner adjustable ring from die-cast aluminium with clips for easy lamp replacement.
- 19W power consumption driven at 500mA.
- 26W power consumption driven at 700mA.
- 40W power consumption driven at 1050mA.
- CRI: min. 80 / SDCM: 3
- Luminous Efficacy: