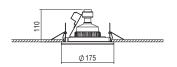

### **Technical Features**

- Outer ring from die-cast aluminium.
- Inner adjustable ring from die-cast aluminium with clips for easy lamp replacement.
- High pure aluminium reflectors in Spot, Medium, Wide versions.
- Tempered protection glass.
- Easy mounting with clips.
- Pure light without IR/UV radiation.
- Die cast aluminum heatsink anodized.
- Efficient thermal management.
- Operation life: 50,000 hours with efficiency > 80% of the initial luminous flux (L80B10).
- Connection for operation with Constant Current.

#### LUNA 175 Adjustable - LED R111

- Version for LED R111/GU10.
- Outer ring from die-cast aluminium.
- Inner adjustable ring from die-cast aluminium with clips for easy lamp replacement.
- Connection for 230V/50Hz.