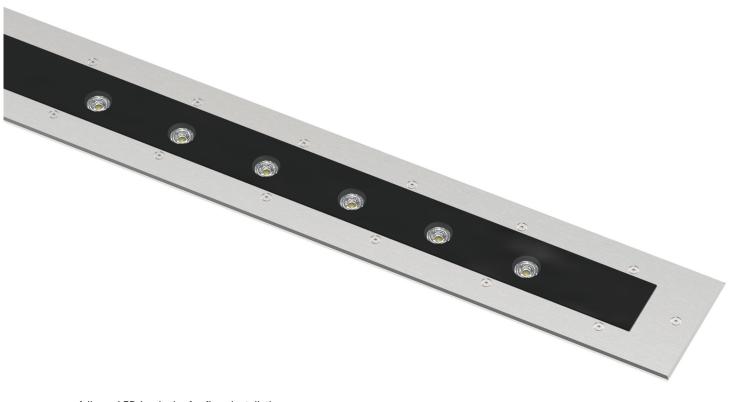

A linear LED luminaire for floor installation, which illuminates facades uniformly and emphasises their surfaces. Although buildings fade over time, the proper lighting can add value to them, highlight their uniqueness and make a lasting impression.

### **Technical Features**

- Aluminium body and frame from stainless steel.
- Passable by persons glass.
- Silicone sealant.
- One cable glands at one end.
- Pure light without IR/UV radiation.
- Operation life: 50,000 hours with efficiency > 80% of the initial luminous flux (L80B10).
- Supplied with 3x1mm NEOPRENE 1,5m cable.

#### **SLIM 3 - LED GROUND**

- Beams: Spot, Medium, Wide, WW.
- Aluminium body.
- Glass cover.
- 39W power consumption driven at 1050mA.
- CRI: min. 80 / SDCM: 3
- Luminous Efficacy:
- 39W: 6000 K: 135 Lm/Watt
- 39W: 4000 K: 131 Lm/Watt
- 39W: 3000 K: 123 Lm/Watt