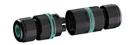

#### **SLIM 3 - LED GROUND ACCESSORIES**

| Code   | Description           | Kg    |
|--------|-----------------------|-------|
| 801105 | CONNECTOR 4-POLE IP68 | 0,050 |