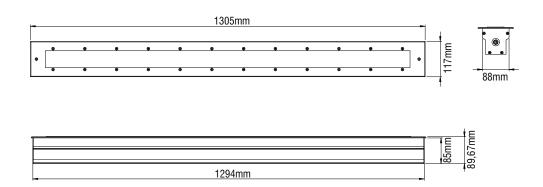

#### **SLIM 3 - LED GROUND**

- Beams: Spot, Medium, Wide, WW.
- Aluminium body.
- Glass cover.
- 39W power consumption driven at 1050mA.
- CRI: min. 80 / SDCM: 3
- Luminous Efficacy:
- 39W: 6000 K: 135 Lm/Watt
- 39W: 4000 K: 131 Lm/Watt
- 39W: 3000 K: 123 Lm/Watt

| Code         | Description           | Kg    |
|--------------|-----------------------|-------|
| 813221 🗖 🗖 2 | SLIM 3 LED GROUND 39W | 8,500 |

\* For dimmer version add letter "D" at the end of product code.