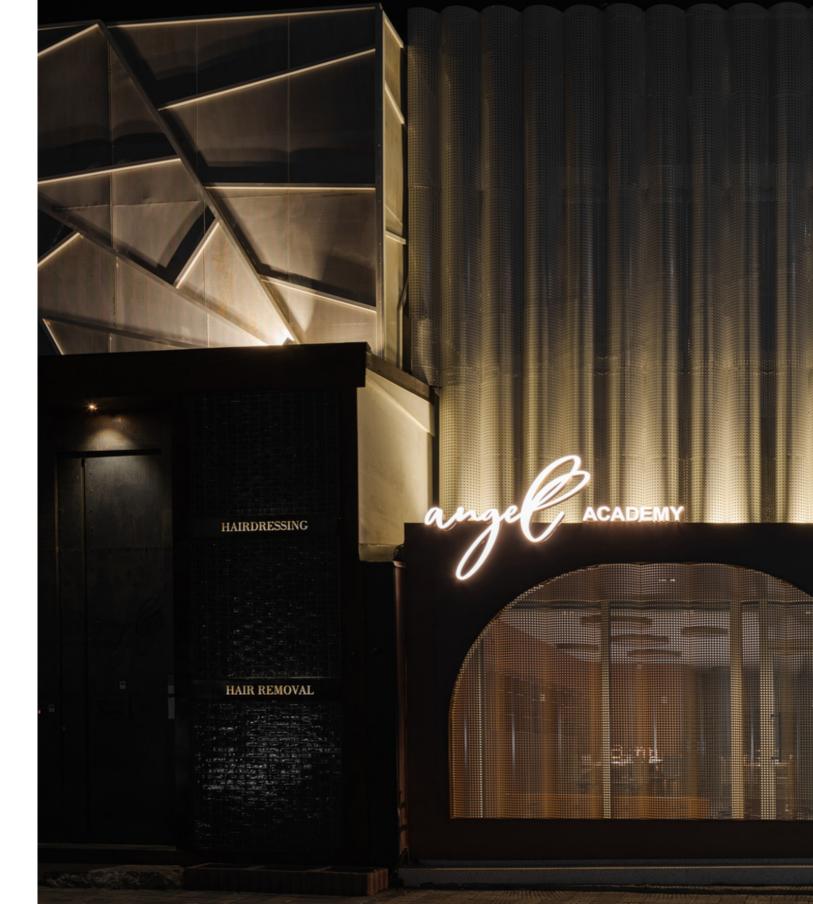

A linear LED luminaire for floor installation, which illuminates facades uniformly and emphasises their surfaces. Although buildings fade over time, the proper lighting can add value to them, highlight their uniqueness and make a lasting impression.