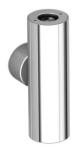

MEDIUM

- Beams: Spot, Medium, Wide.
- 2x1W power consumption driven at 350mA. 2x2W power consumption driven at 500mA.
- CRI: min. 80 / SCDM: 3
- Luminous Efficacy:

1+1x1W: 4000 K: 164+164 Lm/Watt 1+1x1W: 3000 K: 154+154 Lm/Watt 1+1x2W: 4000 K: 113+113 Lm/Watt 1+1x2W: 3000 K: 106+106 Lm/Watt

| Code     | Description                                          | Kg    |
|----------|------------------------------------------------------|-------|
| 85776    | BEAM7 TWO WAY 1+1 LED x 1W (Integrated Control Gear) | 0,650 |
| 85777■■■ | BEAM7 TWO WAY 1+1 LED x 2W (Integrated Control Gear) | 0,650 |