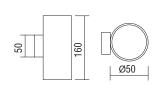

## BEAM 7 LED IP65

Surface wall mounted luminaire with power LED chip. It is ideal for a wide range of outdoor applications due to it's high protection degree IP65.

Available with one or two-way light distribution and with different beam angles.

#### **Technical Features**

- Aluminium body, painted electrostatically in selected colour.
- Mounting base from die-cast aluminium.
- Tempered protection glass.
- Beam distribution lens.
- Silicone sealant.
- Pure light without IR/UV radiation.
- Operation life: 50,000 hours with efficiency > 80% of the initial luminous flux (L80B10).