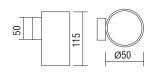

#### **BEAM 7 - ONE WAY**

- Beams: Spot, Medium, Wide.
- 1x1W power consumption driven at 350mA. 1x2W power consumption driven at 500mA.
- CRI: min. 80 / SCDM: 3
- Luminous Efficacy:

1x1W: 4000 K: 164 Lm/Watt 1x1W: 3000 K: 154 Lm/Watt 1x2W: 4000 K: 113 Lm/Watt 1x2W: 3000 K: 106 Lm/Watt

| Code  | Description                                        | Kg    |
|-------|----------------------------------------------------|-------|
| 85770 | BEAM7 ONE WAY 1 LED x 1W (Integrated Control Gear) | 0,500 |
| 85771 | BEAM7 ONE WAY 1 LED x 2W (Integrated Control Gear) | 0.500 |