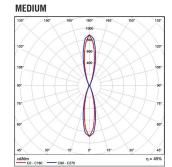

MEDIUM

- Beams: Spot, Medium, Wide.
- 2x1W power consumption driven at 350mA. 2x2W power consumption driven at 500mA.
- CRI: min. 80 / SCDM: 3
- Luminous Efficacy:

1+1x1W: 4000 K: 164+164 Lm/Watt 1+1x1W: 3000 K: 154+154 Lm/Watt 1+1x2W: 4000 K: 113+113 Lm/Watt 1+1x2W: 3000 K: 106+106 Lm/Watt