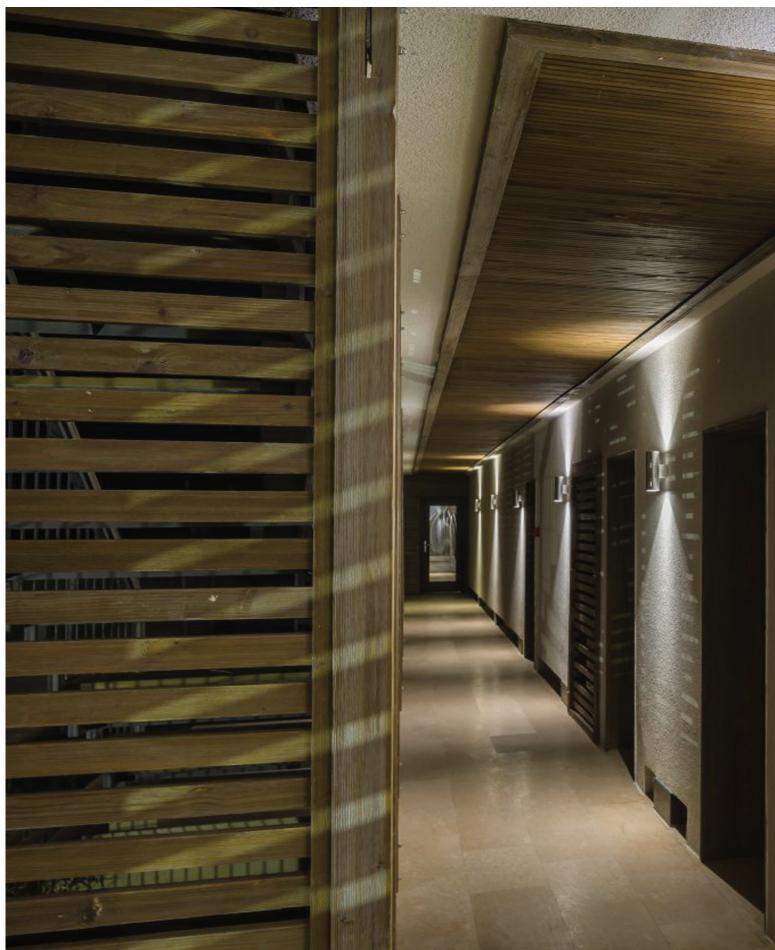

## BEAM 7 LED IP65

Surface wall mounted luminaire with power LED chip. It is ideal for a wide range of outdoor applications due to it's high protection degree IP65.

Available with one or two-way light distribution and with different beam angles.

#### **BEAM 7 - ONE WAY**

- Beams: Spot, Medium, Wide.
- 1x1W power consumption driven at 350mA. 1x2W power consumption driven at 500mA.
- CRI: min. 80 / SCDM: 3
- Luminous Efficacy:

1x1W: 4000 K: 164 Lm/Watt 1x1W: 3000 K: 154 Lm/Watt 1x2W: 4000 K: 113 Lm/Watt 1x2W: 3000 K: 106 Lm/Watt

MEDIUM

- Beams: Spot, Medium, Wide.
- 2x1W power consumption driven at 350mA. 2x2W power consumption driven at 500mA.
- CRI: min. 80 / SCDM: 3
- Luminous Efficacy:

1+1x1W: 4000 K: 164+164 Lm/Watt 1+1x1W: 3000 K: 154+154 Lm/Watt 1+1x2W: 4000 K: 113+113 Lm/Watt 1+1x2W: 3000 K: 106+106 Lm/Watt