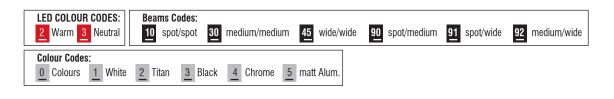

#### **BEAM 7 - ONE WAY**

- Beams: Spot, Medium, Wide.
- 1x1W power consumption driven at 350mA. 1x2W power consumption driven at 500mA.
- CRI: min. 80 / SCDM: 3
- Luminous Efficacy:

1x1W: 4000 K: 164 Lm/Watt 1x1W: 3000 K: 154 Lm/Watt 1x2W: 4000 K: 113 Lm/Watt 1x2W: 3000 K: 106 Lm/Watt

MEDIUM

- Beams: Spot, Medium, Wide.
- 2x1W power consumption driven at 350mA. 2x2W power consumption driven at 500mA.
- CRI: min. 80 / SCDM: 3
- Luminous Efficacy:

1+1x1W: 4000 K: 164+164 Lm/Watt 1+1x1W: 3000 K: 154+154 Lm/Watt 1+1x2W: 4000 K: 113+113 Lm/Watt 1+1x2W: 3000 K: 106+106 Lm/Watt