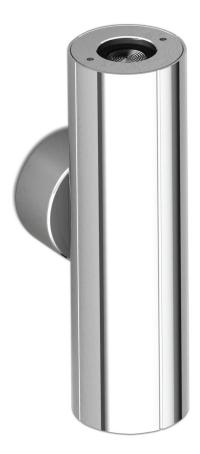

## BEAM 7 LED IP65

Surface wall mounted luminaire with power LED chip. It is ideal for a wide range of outdoor applications due to it's high protection degree IP65.

Available with one or two-way light distribution and with different beam angles.

#### **Technical Features**

- Aluminium body, painted electrostatically in selected colour.
- Mounting base from die-cast aluminium.
- Tempered protection glass.
- Beam distribution lens.
- Silicone sealant.
- Pure light without IR/UV radiation.
- Operation life: 50,000 hours with efficiency > 80% of the initial luminous flux (L80B10).