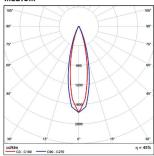

#### **BEAM 7 - ONE WAY**

- Beams: Spot, Medium, Wide.
- 1x1W power consumption driven at 350mA. 1x2W power consumption driven at 500mA.
- CRI: min. 80 / SCDM: 3
- Luminous Efficacy:

1x1W: 4000 K: 164 Lm/Watt 1x1W: 3000 K: 154 Lm/Watt 1x2W: 4000 K: 113 Lm/Watt 1x2W: 3000 K: 106 Lm/Watt

MEDIUM

- Beams: Spot, Medium, Wide.
- 2x1W power consumption driven at 350mA. 2x2W power consumption driven at 500mA.
- CRI: min. 80 / SCDM: 3
- Luminous Efficacy:

1+1x1W: 4000 K: 164+164 Lm/Watt 1+1x1W: 3000 K: 154+154 Lm/Watt 1+1x2W: 4000 K: 113+113 Lm/Watt 1+1x2W: 3000 K: 106+106 Lm/Watt