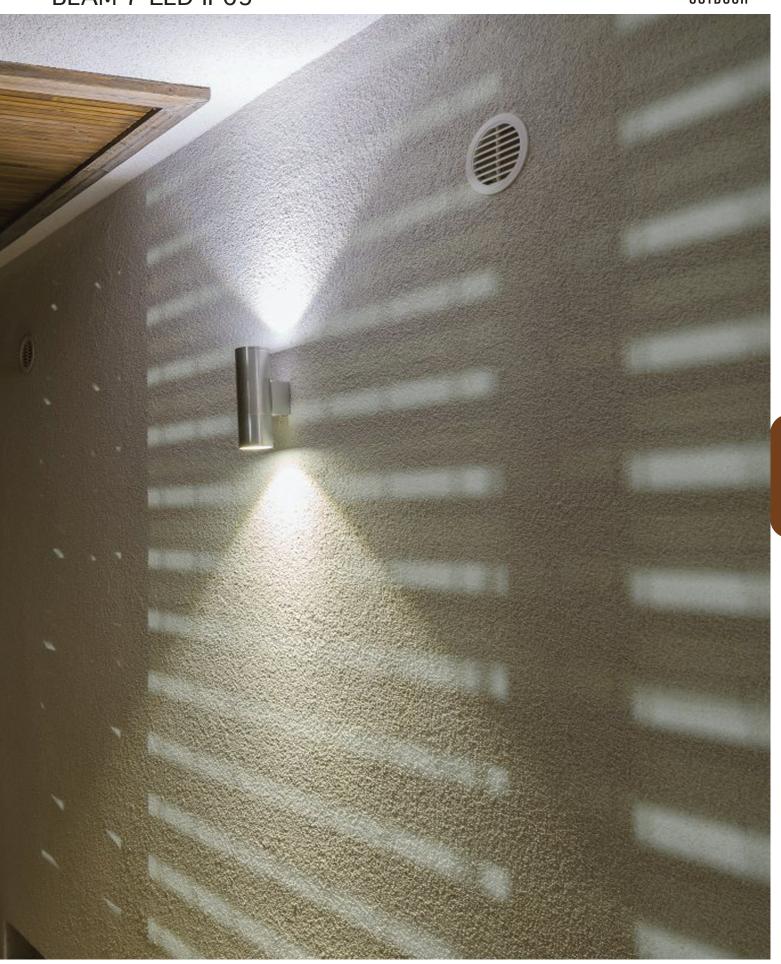

## BEAM 7 LED IP65

Surface wall mounted luminaire with power LED chip. It is ideal for a wide range of outdoor applications due to it's high protection degree IP65.

Available with one or two-way light distribution and with different beam angles.

#### **BEAM 7 - ONE WAY**

- Beams: Spot, Medium, Wide.
- 1x1W power consumption driven at 350mA. 1x2W power consumption driven at 500mA.
- CRI: min. 80 / SCDM: 3
- Luminous Efficacy:

1x1W: 4000 K: 164 Lm/Watt 1x1W: 3000 K: 154 Lm/Watt 1x2W: 4000 K: 113 Lm/Watt 1x2W: 3000 K: 106 Lm/Watt

MEDIUM

- Beams: Spot, Medium, Wide.
- 2x1W power consumption driven at 350mA. 2x2W power consumption driven at 500mA.
- CRI: min. 80 / SCDM: 3
- Luminous Efficacy:

1+1x1W: 4000 K: 164+164 Lm/Watt 1+1x1W: 3000 K: 154+154 Lm/Watt 1+1x2W: 4000 K: 113+113 Lm/Watt 1+1x2W: 3000 K: 106+106 Lm/Watt