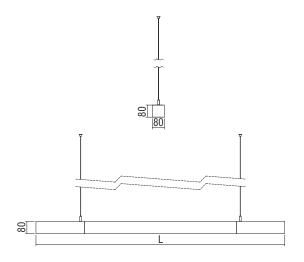

| Code   | Description                  | L    |
|--------|------------------------------|------|
| 95005≡ | Plexi Center Led 22W Warm    | 1665 |
| 95006■ | Plexi Center Led 22W Neutral | 1665 |
| 95007■ | Plexi Center Led 28W Warm    | 1965 |
| 95008■ | Plexi Center Led 28W Neutral | 1965 |