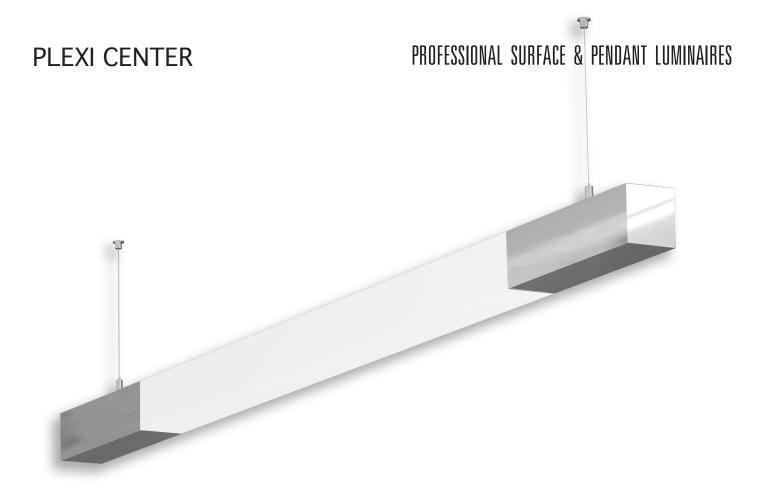

A linear suspended luminaire with impressive design.
The luminaire unit is made of an opal diffuser and raises
the architectural interest because it appears almost immaterial.
It is ideal for applications where diffuse lighting
must be combined an elegant shape.

## PLEXI CENTER

## PROFESSIONAL SURFACE & PENDANT LUMINAIRES