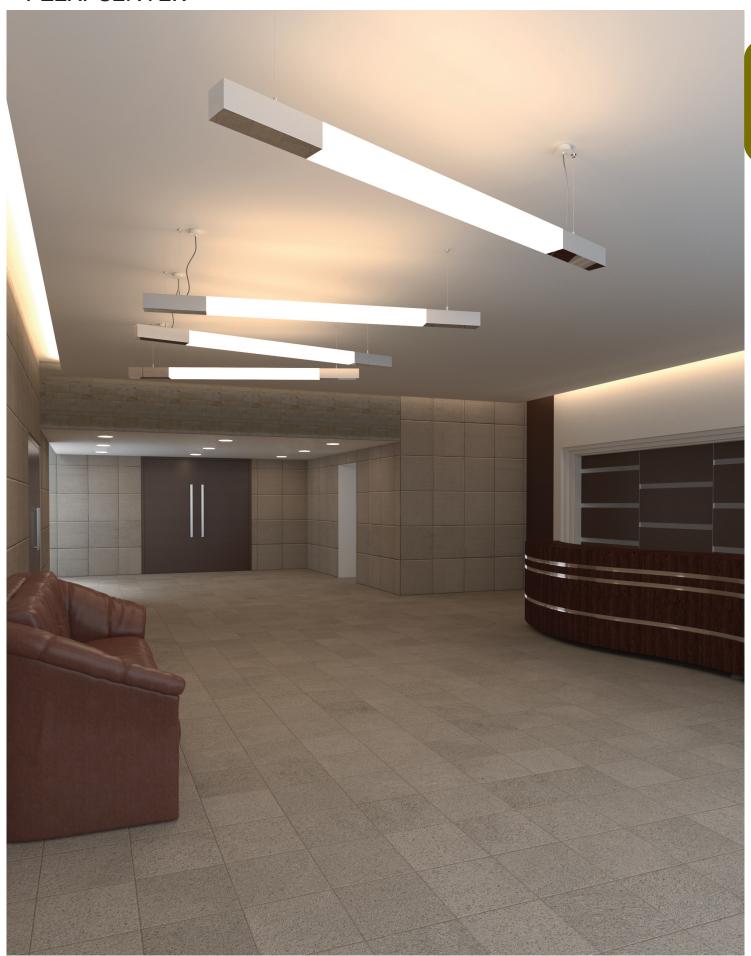

A linear suspended luminaire with impressive design.
The luminaire unit is made of an opal diffuser and raises
the architectural interest because it appears almost immaterial.
It is ideal for applications where diffuse lighting
must be combined an elegant shape.

## PLEXI CENTER