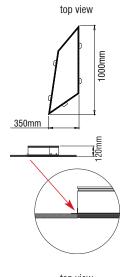

# **Technical Features**

- Aluminium body, painted electrostatically in white colour.
- Opal plexi glass cover.
- Pure light without IR/UV radiation.
- Efficient thermal management.
- Operation life: 50,000 hours with efficiency > 80% of the initial luminous flux (L80B10).
- Connection for operation on 230V-50/60Hz.

# ARCHITECTURAL RECESSED LUMINAIRES

- High efficient opal plexiglass cover.
- Suspension brackets included.
- CRI: min. 80 / SDCM: 3
- Luminous Efficacy: 203 Lm/W at 4000K 300mA 192 Lm/W at 3000K 300mA