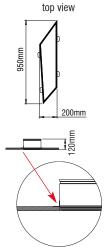

# ARCHITECTURAL RECESSED LUMINAIRES

- High efficient opal plexiglass cover.
- Suspension brackets included.
- CRI: min. 80 / SDCM: 3
- Luminous Efficacy: 203 Lm/W at 4000K 300mA 192 Lm/W at 3000K 300mA

| Code     | Description                |  |
|----------|----------------------------|--|
| 82170221 | Box As 424 LED 49W Warm    |  |
| 82170231 | Box As 424 LFD 49W Neutral |  |

For dimmer version add letter "D" at the end of product code.