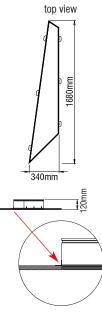

# ARCHITECTURAL RECESSED LUMINAIRES

- High efficient opal plexiglass cover.
- Suspension brackets included.
- CRI: min. 80 / SDCM: 3
- Luminous Efficacy: 203 Lm/W at 4000K 300mA 192 Lm/W at 3000K 300mA

# **BOX AS 224 TRIMLESS**

- High efficient opal plexiglass cover.
- Suspension brackets included.
- CRI: min. 80 / SDCM: 3
- Luminous Efficacy: 203 Lm/W at 4000K 300mA 192 Lm/W at 3000K 300mA

| Code     | Description                |
|----------|----------------------------|
| 82170121 | Box As 224 LED 28W Warm    |
| 82170131 | Box As 224 LED 28W Neutral |

# **BOX AS 254 TRIMLESS**

- High efficient opal plexiglass cover.
- Suspension brackets included.
- CRI: min. 80 / SDCM: 3
- Luminous Efficacy: 203 Lm/W at 4000K 300mA 192 Lm/W at 3000K 300mA

| Code     | Description                |
|----------|----------------------------|
| 82170321 | Box As 254 LED 69W Warm    |
| 82170331 | Box As 254 LED 69W Neutral |