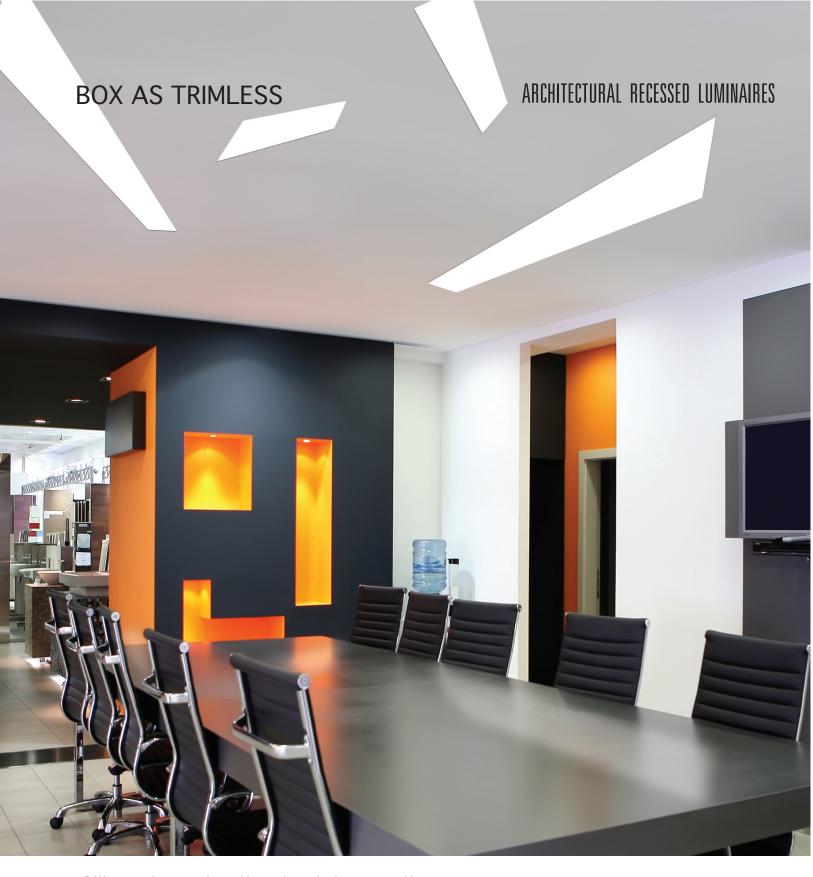

BOX recessed asymmetric combines stringent basic geometry with perfect contemporary style.

Uniformly illuminated, without annoying reflections, it gives a strong architectural identity to various working areas (offices, stores, houses etc).

# **BOX AS TRIMLESS**

# ARCHITECTURAL RECESSED LUMINAIRES

- High efficient opal plexiglass cover.
- Suspension brackets included.
- CRI: min. 80 / SDCM: 3
- Luminous Efficacy: 203 Lm/W at 4000K 300mA 192 Lm/W at 3000K 300mA