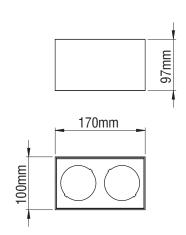

| Code   | Description                    | Kg    |
|--------|--------------------------------|-------|
| 85739⊒ | BEAM 21 - Ceiling 2xGU10/PAR16 | 0,520 |