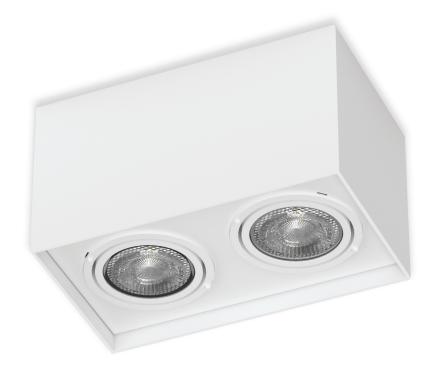

## **BEAM 21**

Ceiling mounted luminaire with two LED GU10 PAR16 lamps, ideal for a wide range of indoor applications.

Available with one light distribution.

- For LED GU10/PAR16 lamp.
- Aluminium body.
- Movable aluminium heads.
- For ceiling installation.

## **Technical Features**

- Aluminium body, painted electrostatically in selected colour.
- Aluminium mounting base.
- Aluminium movable heads.

/ 162 / www.petridis-lighting.gr

BEAM 21

www.petridis-lighting.gr / 163 /