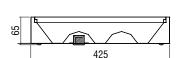

| Code   | Description                       |
|--------|-----------------------------------|
| 271813 | P 223x49W HB 24000Lm Neutral IP40 |
| 271823 | P 223x49W HB 24000Lm Neutral IP54 |