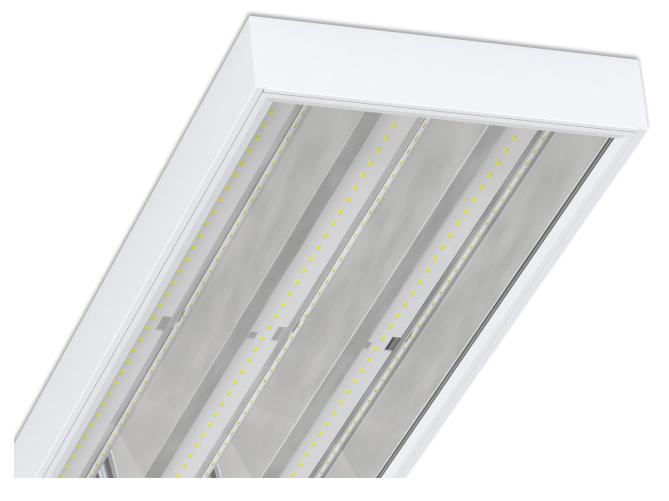

## **Technical Features**

- Housing from steel powder-coated in white epoxy-polyester.
- Total flow recuperator with concentrated distribution from non-iridiscent specular aluminium.
- Connection for operation on 230V-50/60Hz with electronic ballast.
- Connection for operation with electronic ballast dimmable.
- Connection for emergency lighting system.

## For Led version

- Colour temperature 4000K.
- Colour rendering RA>80.
- Colour tolerance: 3 MacAdam steps.
- Life time: 50000h.

- Flow recuperator with concentrated distribution, from non-iridiscent specular aluminium.
- High efficient transparent PMMA cover.
- Total Wattage: 147W.