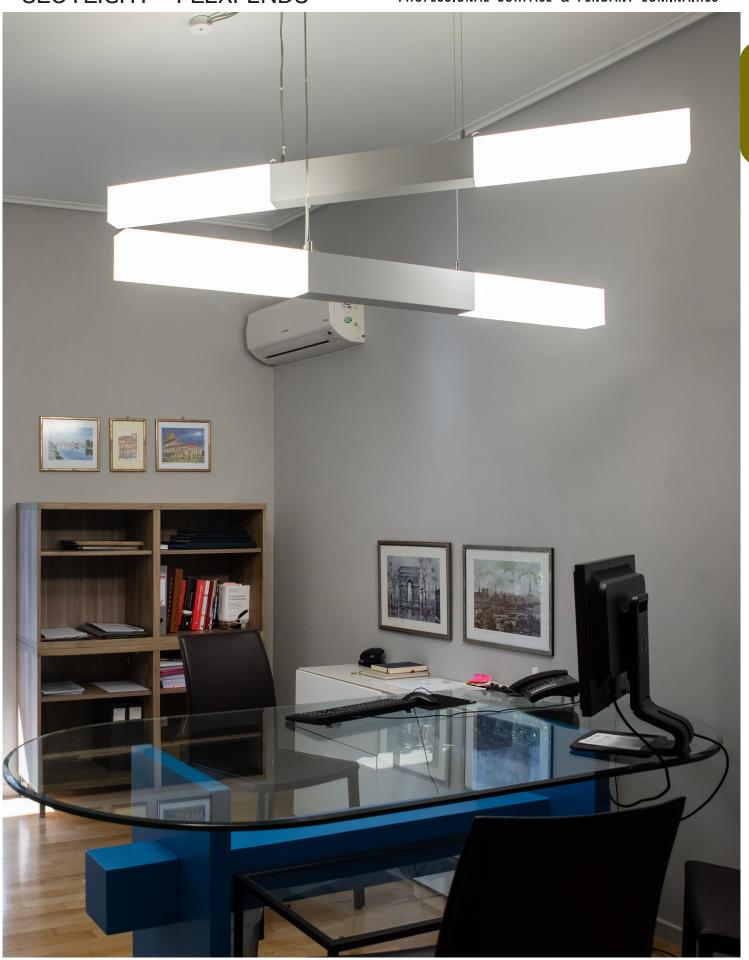

## **SLOTLIGHT - PLEXI ENDS**

### PROFESSIONAL SURFACE & PENDANT LUMINAIRES

A linear suspended luminaire with impressive design.
The luminaire unit is made of an opal diffuser and raises
the architectural interest because it appears almost immaterial.
It is ideal for applications where diffuse lighting must be combined
an elegant shape.