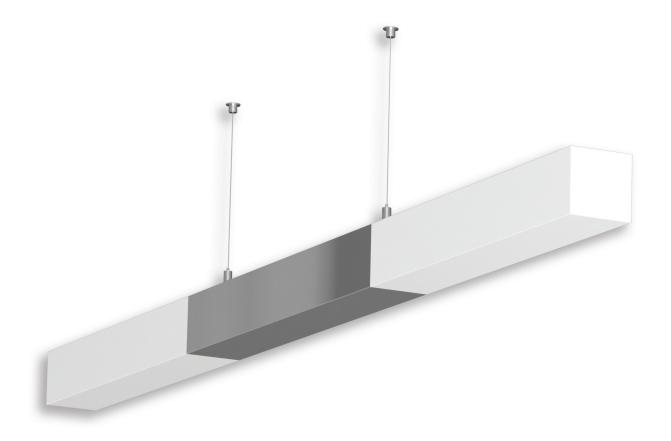

## **SLOTLIGHT - PLEXI ENDS**

### PROFESSIONAL SURFACE & PENDANT LUMINAIRES

A linear suspended luminaire with impressive design.
The luminaire unit is made of an opal diffuser and raises
the architectural interest because it appears almost immaterial.
It is ideal for applications where diffuse lighting must be combined
an elegant shape.

#### **Technical Features**

- Body of chrome or painted electrostatically in aluminum profile.
- Opal PMMA diffuser.
- 360° lighting distrubution.
- Adjustable suspension consisting of stainless steel cable and regulators.
- Connection for operation on 230V-50/60Hz with electronic ballast.