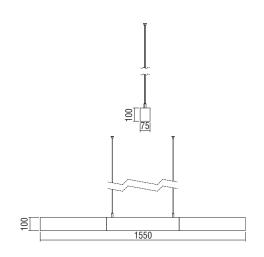

#### **Technical Features**

- Body of chrome or painted electrostatically in aluminum profile.
- Opal PMMA diffuser.
- 360° lighting distrubution.
- Adjustable suspension consisting of stainless steel cable and regulators.
- Connection for operation on 230V-50/60Hz with electronic ballast.

- Version for TC-L/2G11.
- Opal PMMA diffuser.

| Code         | Description                                        |
|--------------|----------------------------------------------------|
| 95101≣       | Slotlight - Plexi Ends 1+1x55W                     |
|              |                                                    |
|              |                                                    |
|              |                                                    |
| Colour       | Codes:                                             |
| <u>0</u> Col | ours <u>1</u> White <u>2</u> Titan <u>4</u> Chrome |