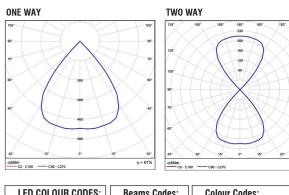

## AVIA LED IP65

A modern surface wall mounted luminaire with LED source. It is ideal for home facade lighting and it is available with one or two-way light distribution.