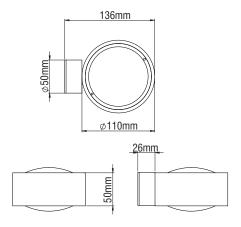

## **Technical Features**

- Aluminium body, painted electrostatically in selected colour.
- Die-cast aluminium mounting base.
- Beam distribution glass lens.
- Pure light without IR/UV radiation.
- Operation life: 50,000 hours with efficiency > 80% of the initial luminous flux (L80B10).