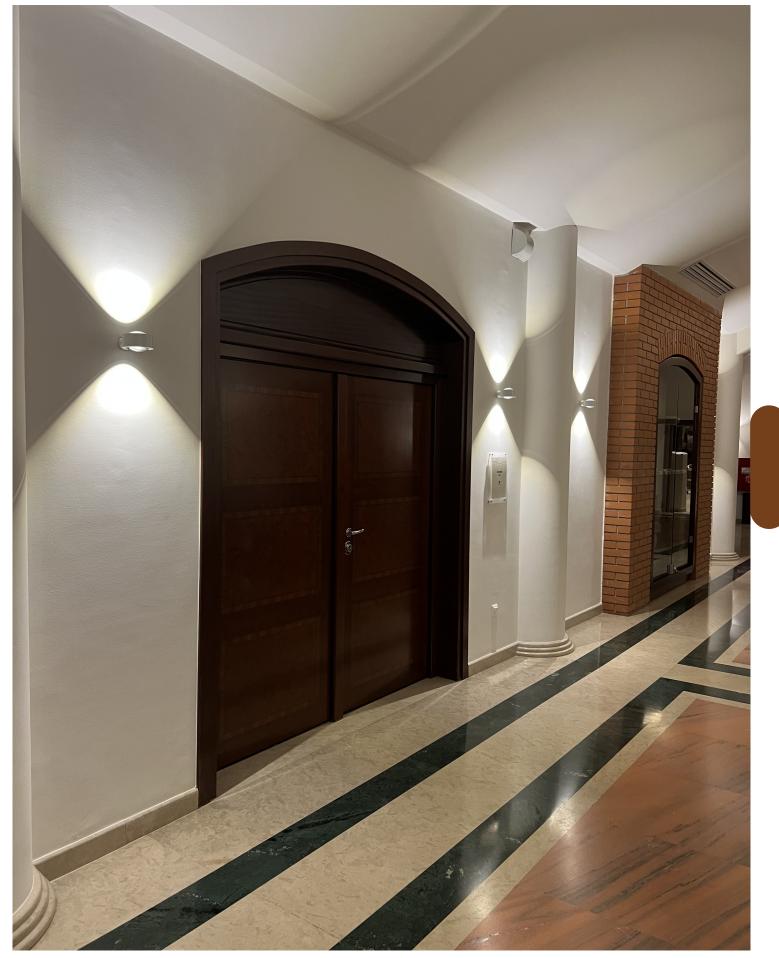

## AVIA LED IP65

A modern surface wall mounted luminaire with LED source. It is ideal for home facade lighting and it is available with one or two-way light distribution.

## **Technical Features**

- Aluminium body, painted electrostatically in selected colour.
- Die-cast aluminium mounting base.
- Beam distribution glass lens.
- Pure light without IR/UV radiation.
- Operation life: 50,000 hours with efficiency > 80% of the initial luminous flux (L80B10).