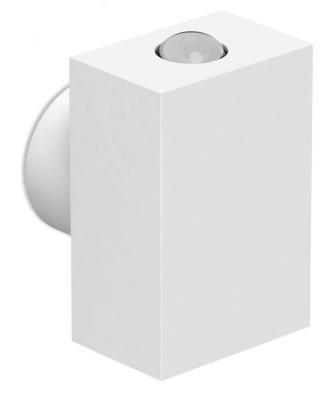

## PICO LED IP54

A tiny surface wall mounted luminaire with LED source. It is ideal for home facade lighting and it is available with one or two-way light distribution.

### **Technical Features**

- Aluminium body, painted electrostatically in selected colour.
- Die-cast aluminium mounting base.
- Beam distribution glass lens.
- Pure light without IR/UV radiation.
- Operation life: 50,000 hours with efficiency > 80% of the initial luminous flux (L80B10).