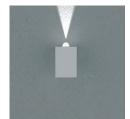

## PICO LED IP54



A tiny surface wall mounted luminaire with LED source. It is ideal for home facade lighting and it is available with one or two-way light distribution.

## 

# 

## Versions



PICO LED 1W ONE WAY 120°



PICO LED 1+1W TWO WAY 120° / 120°

### **Technical Features**

- Aluminium body, painted electrostatically in selected colour.
- Die-cast aluminium mounting base.
- Beam distribution glass lens.
- Pure light without IR/UV radiation.
- Operation life: 50,000 hours with efficiency > 80% of the initial luminous flux (L80B10).





- Beams: Wide.
- Aluminium body.
- Glass lens.
- CRI: min. 80 / SCDM: 3
- Luminous Efficacy: 164 Lm/Watt at 4000K 350mA 154 Lm/Watt at 3000K 350mA

| Code  | Description       | Kg    |
|-------|-------------------|-------|
| 85820 | PICO ONE WAY 1x1W | 0,250 |
| 85821 | PICO TWO WAY 2x1W | 0.300 |







PICO LED IP54 OUTDOOR



/ 356 / www.petridis-lighting.gr

PICO LED IP54 OUTDOOR



www.petridis-lighting.gr / 357 /