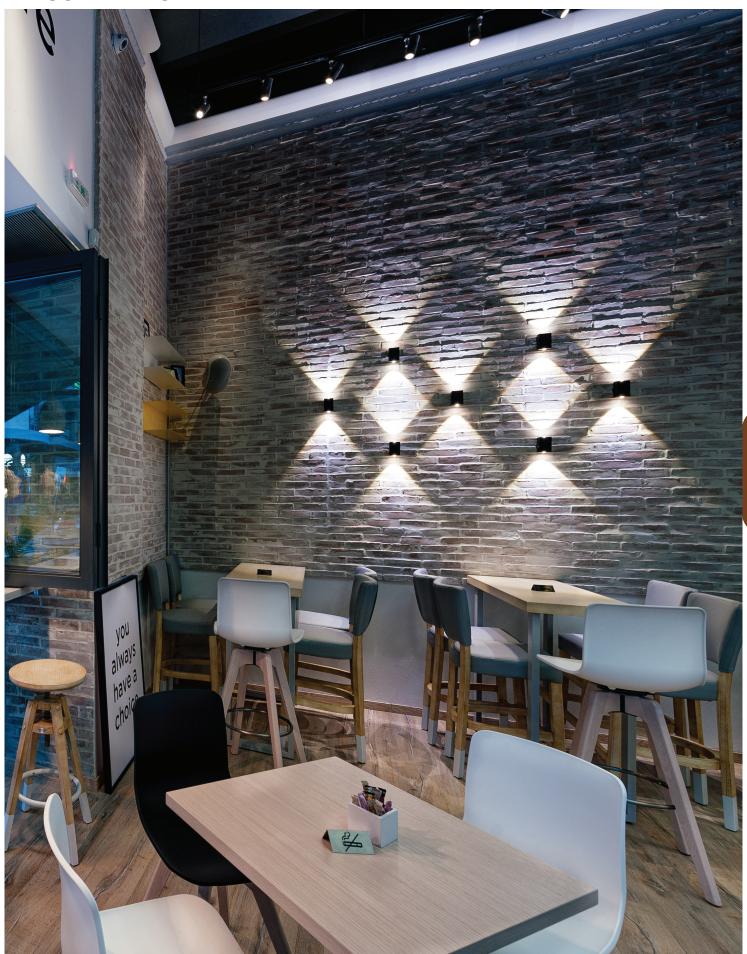

## PICO LED IP54

A tiny surface wall mounted luminaire with LED source. It is ideal for home facade lighting and it is available with one or two-way light distribution.

## Versions

PICO LED 1W ONE WAY 120°

PICO LED 1+1W TWO WAY 120° / 120°

### **Technical Features**

- Aluminium body, painted electrostatically in selected colour.
- Die-cast aluminium mounting base.
- Beam distribution glass lens.
- Pure light without IR/UV radiation.
- Operation life: 50,000 hours with efficiency > 80% of the initial luminous flux (L80B10).

- Beams: Wide.
- Aluminium body.
- Glass lens.
- CRI: min. 80 / SCDM: 3
- Luminous Efficacy: 164 Lm/Watt at 4000K 350mA 154 Lm/Watt at 3000K 350mA

| Code  | Description       | Kg    |
|-------|-------------------|-------|
| 85820 | PICO ONE WAY 1x1W | 0,250 |
| 85821 | PICO TWO WAY 2x1W | 0.300 |