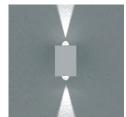

## PICO LED IP54



A tiny surface wall mounted luminaire with LED source. It is ideal for home facade lighting and it is available with one or two-way light distribution.

## 

# 

## Versions



PICO LED 1W ONE WAY 120°



PICO LED 1+1W TWO WAY 120° / 120°

### **Technical Features**

- Aluminium body, painted electrostatically in selected colour.
- Die-cast aluminium mounting base.
- Beam distribution glass lens.
- Pure light without IR/UV radiation.
- Operation life: 50,000 hours with efficiency > 80% of the initial luminous flux (L80B10).





- Beams: Wide.
- Aluminium body.
- Glass lens.
- CRI: min. 80 / SCDM: 3
- Luminous Efficacy: 164 Lm/Watt at 4000K 350mA 154 Lm/Watt at 3000K 350mA

| Code  | Description       | Kg    |
|-------|-------------------|-------|
| 85820 | PICO ONE WAY 1x1W | 0,250 |
| 85821 | PICO TWO WAY 2x1W | 0.300 |







PICO LED IP54 OUTDOOR



/ 356 / www.petridis-lighting.gr

PICO LED IP54 OUTDOOR



www.petridis-lighting.gr / 357 /