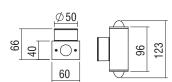

### **Technical Features**

- Aluminium body, painted electrostatically in selected colour.
- Die-cast aluminium mounting base.
- Beam distribution glass lens.
- Pure light without IR/UV radiation.
- Operation life: 50,000 hours with efficiency > 80% of the initial luminous flux (L80B10).

- Beams: Wide.
- Aluminium body.
- Glass lens.
- CRI: min. 80 / SCDM: 3
- Luminous Efficacy: 164 Lm/Watt at 4000K 350mA 154 Lm/Watt at 3000K 350mA

| Code  | Description       | Kg    |
|-------|-------------------|-------|
| 85820 | PICO ONE WAY 1x1W | 0,250 |
| 85821 | PICO TWO WAY 2x1W | 0.300 |