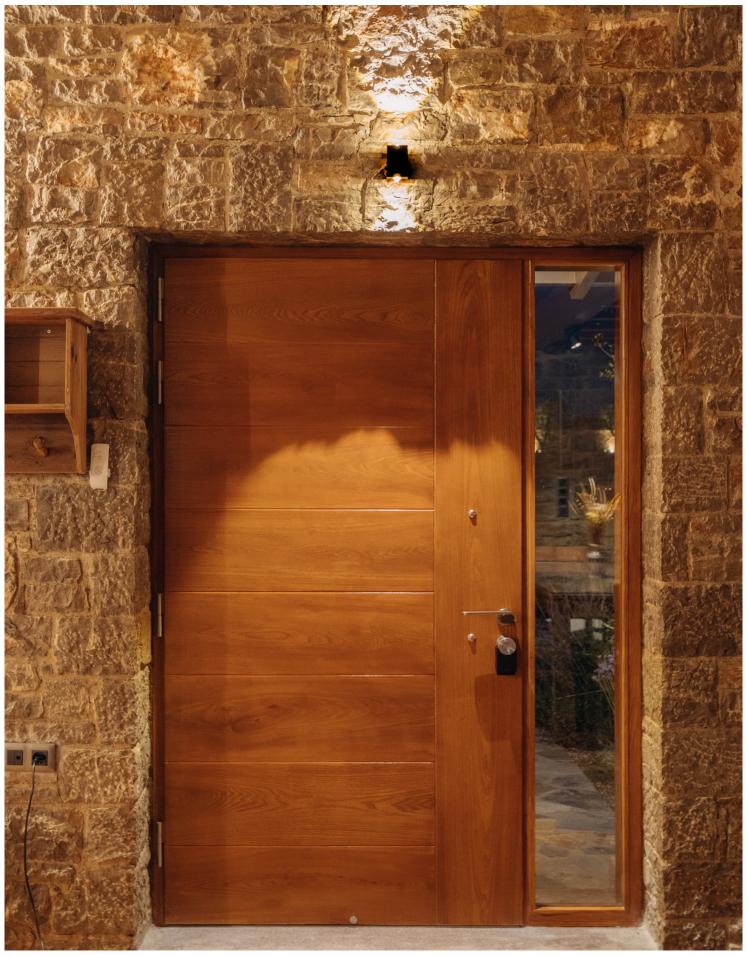

## PICO LED IP54

A tiny surface wall mounted luminaire with LED source. It is ideal for home facade lighting and it is available with one or two-way light distribution.

PICO LED IP54 OUTDOOR

/ 356 / www.petridis-lighting.gr

PICO LED IP54 OUTDOOR

www.petridis-lighting.gr / 357 /