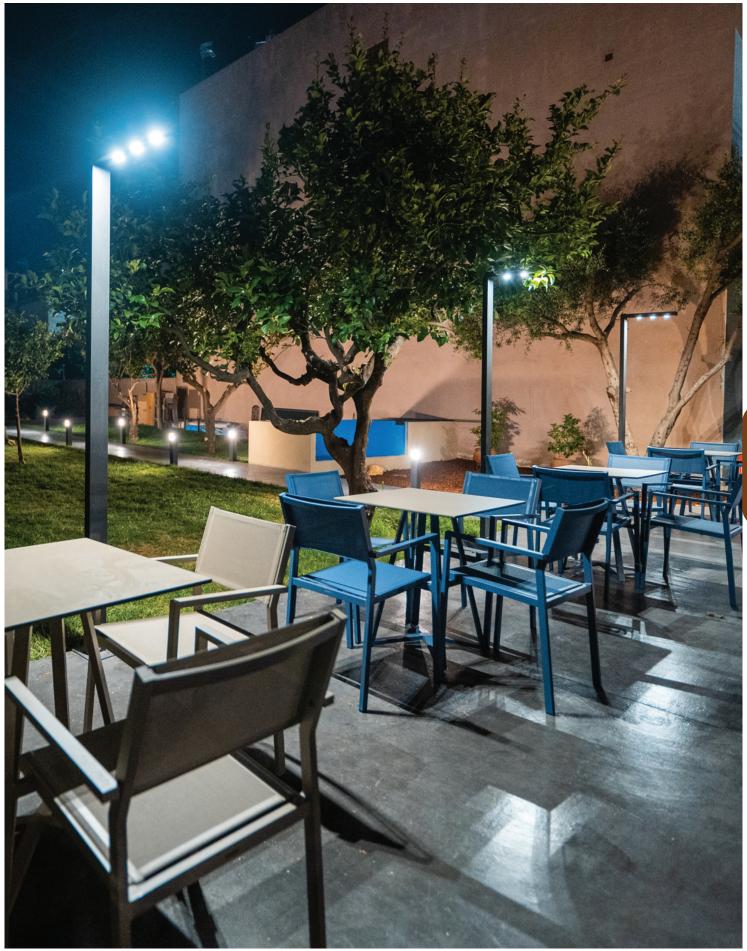

SKAT 9 OUTDOOR

The SKAT 9 LED is the ideal lighting solution with LED technology and high IP protection degree for squares, parks, gardens e.t.c. providing simultaneously a unique architectural option.