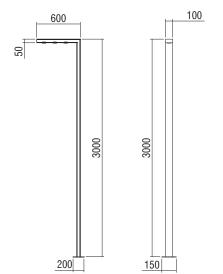

## **Technical Features**

- Aluminium body 50x100mm with 2mm thickness, painted electrostatically in selected colour.
- Body base from steel 150x200mm and 10mm thickness.
- Led source integrated 3x8W.
- High efficiency opal or prismatic cover.
- Silicone sealant.
- Connection for operation in 230V/50Hz.
- Operation life: 50,000 hours with efficiency > 80% of the initial luminous flux (L80B10).

- Beams: Wide, Diffuser.
- Connection for operation in 230V/50Hz.
- Dimmer Phase Cut.
- CRI: min. 80 / SDCM: 3
- Luminous Efficacy:

3x8W: 4000 K: 116 Lm/Watt 3x8W: 3000 K: 110 Lm/Watt

| Code  | Description       |         |
|-------|-------------------|---------|
| 84683 | Skat 9 3x8W Heigh | t 300cm |