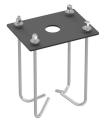

## **ACCESSORY**

- Anchor Bolts.

CodeDescription804608ANCHOR BOLTS (for SKAT 9)

/ 406 / www.petridis-lighting.gr

SKAT 9 OUTDOOR

www.petridis-lighting.gr / 407 /