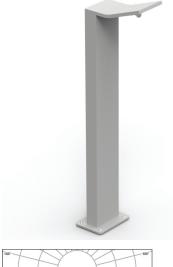

## **GEA GROUND**

GEA GROUND with its elegance style and its high IP protection degree (IP65), present itself as an ideal sollution for illuminating squares, parks, gardens etc.

### **GEA GROUND**