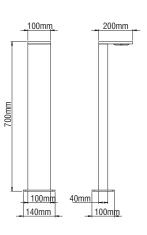

#### **GEA GROUND EMBO**

700mm

3 Black

| - | CRI: | min. | 80/ | SDCIM: |
|---|------|------|-----|--------|
|   |      |      |     |        |

| Luminous Efficacy: |                     |  |  |  |  |
|--------------------|---------------------|--|--|--|--|
| 4W:                | 4000 K: 122 Lm/Watt |  |  |  |  |
| 4W:                | 3000 K: 115 Lm/Watt |  |  |  |  |
| 8W:                | 4000 K: 116 Lm/Watt |  |  |  |  |