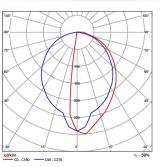

C90 - C270

| Colour Codes: |         |          |       |   |       |
|---------------|---------|----------|-------|---|-------|
| 0             | Colours | <u>1</u> | White | 2 | Titan |

www.petridis-lighting.gr