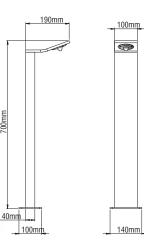

#### **GEA GROUND EMBO**

700mm

3 Black

| - | CRI: | min. | 80/ | SDCIM: |
|---|------|------|-----|--------|
|   |      |      |     |        |

| Luminous Efficacy: |                     |  |  |  |  |
|--------------------|---------------------|--|--|--|--|
| 4W:                | 4000 K: 122 Lm/Watt |  |  |  |  |
| 4W:                | 3000 K: 115 Lm/Watt |  |  |  |  |
| 8W:                | 4000 K: 116 Lm/Watt |  |  |  |  |