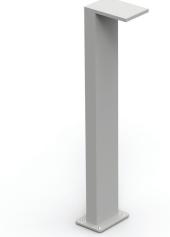

#### **GEA GROUND EMBO**

700mm

3 Black

| - | CRI: | min. | 80/ | SDCIM: |
|---|------|------|-----|--------|
|   |      |      |     |        |

| Luminous Efficacy: |                     |  |  |  |  |
|--------------------|---------------------|--|--|--|--|
| 4W:                | 4000 K: 122 Lm/Watt |  |  |  |  |
| 4W:                | 3000 K: 115 Lm/Watt |  |  |  |  |
| 8W:                | 4000 K: 116 Lm/Watt |  |  |  |  |