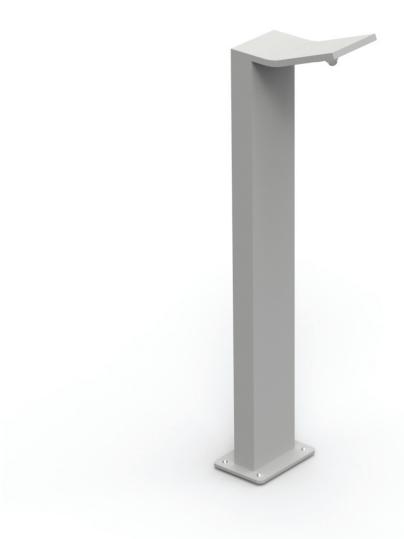

## **GEA GROUND**

GEA GROUND with its elegance style and its high IP protection degree (IP65), present itself as an ideal sollution for illuminating squares, parks, gardens etc.

### **GEA GROUND**