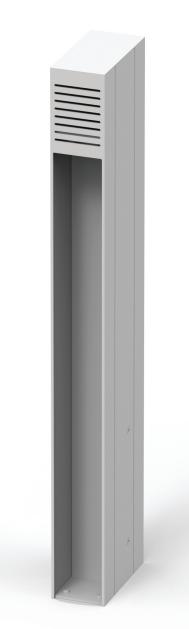

KRITON OUTDOOR

KRITON with its unique style and its high IP protection degree (IP65), present itself as an ideal solution for illuminating squares, parks, gardens etc.

## **Technical Features**

- Body from aluminium profile, painted electrostatically in selected colour.
- Diffuser from high efficiency opal satin PMMA.
- Led source with integrated led driver.
- Silicon gaskets.
- Stainless steel screws.
- Base for floor installation.
- Operation life: 50,000 hours with efficiency > 80% of the initial luminous flux (L80B10).