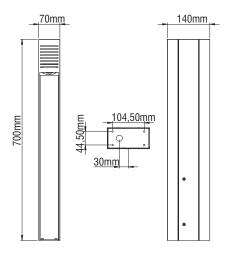

KRITON OUTDOOR

KRITON with its unique style and its high IP protection degree (IP65), present itself as an ideal solution for illuminating squares, parks, gardens etc.

## **Technical Features**

- Body from aluminium profile, painted electrostatically in selected colour.
- Diffuser from high efficiency opal satin PMMA.
- Led source with integrated led driver.
- Silicon gaskets.
- Stainless steel screws.
- Base for floor installation.
- Operation life: 50,000 hours with efficiency > 80% of the initial luminous flux (L80B10).