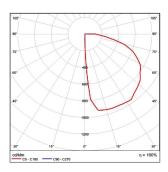

- Beam: Diffuser.
- Connection for operation in 230V/50Hz.
- Dimmer Phase Cut.
- CRI: min. 80 / SDCM: 3
- Luminous Efficacy:

4W: 4000 K: 122 Lm/Watt 4W: 3000 K: 115 Lm/Watt 8W: 4000 K: 116 Lm/Watt 8W: 3000 K: 110 Lm/Watt