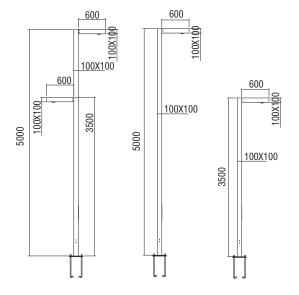

- Connection for operation in 230V/50Hz.
- CRI: min. 80 / SDCM: 3
- Luminous Efficacy:

5000 K: 100 Lm/Watt 20W: 20W: 4000 K: 95 Lm/Watt 3000 K: 90 Lm/Watt 20W:

| Code     | Description              |       |
|----------|--------------------------|-------|
| 84391    | Mega Skat 1 1x20W Height | 350cm |
| 84392    | Mega Skat 2 1x20W Height | 500cm |
| 84393■■■ | Mega Skat 3 2x20W Height | 500cm |