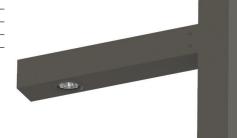

MEGA SKAT OUTDOOR

OUTDOOR **MEGA SKAT** 

The MEGA SKAT LED is the ideal lighting solution with LED technology and high IP protection degree for squares, parks, gardens e.t.c. providing simultaneously a unique architectural option.

## **Technical Features**

- Aluminium body 100x100mm with 3mm thickness, painted electrostatically in selected colour.
- Body base from steel 300x300mm and 10mm thickness.
- High efficiency reflector.
- Special glass lens for asymetrical distribution ideal for street lighting.
- Silicone sealant.
- Connection for operation in 230V/50Hz.
- Operation life: 50,000 hours with efficiency > 80% of the initial luminous flux (L80B10).