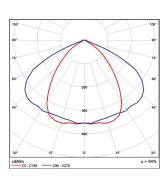

## **Technical Features**

- Aluminium body 100x100mm with 3mm thickness, painted electrostatically in selected colour.
- Body base from steel 300x300mm and 10mm thickness.
- High efficiency reflector.
- Special glass lens for asymetrical distribution ideal for street lighting.
- Silicone sealant.
- Connection for operation in 230V/50Hz.
- Operation life: 50,000 hours with efficiency > 80% of the initial luminous flux (L80B10).

- Connection for operation in 230V/50Hz.
- CRI: min. 80 / SDCM: 3
- Luminous Efficacy:

5000 K: 100 Lm/Watt 20W: 20W: 4000 K: 95 Lm/Watt 3000 K: 90 Lm/Watt 20W:

| Code     | Description              |       |
|----------|--------------------------|-------|
| 84391    | Mega Skat 1 1x20W Height | 350cm |
| 84392    | Mega Skat 2 1x20W Height | 500cm |
| 84393■■■ | Mega Skat 3 2x20W Height | 500cm |