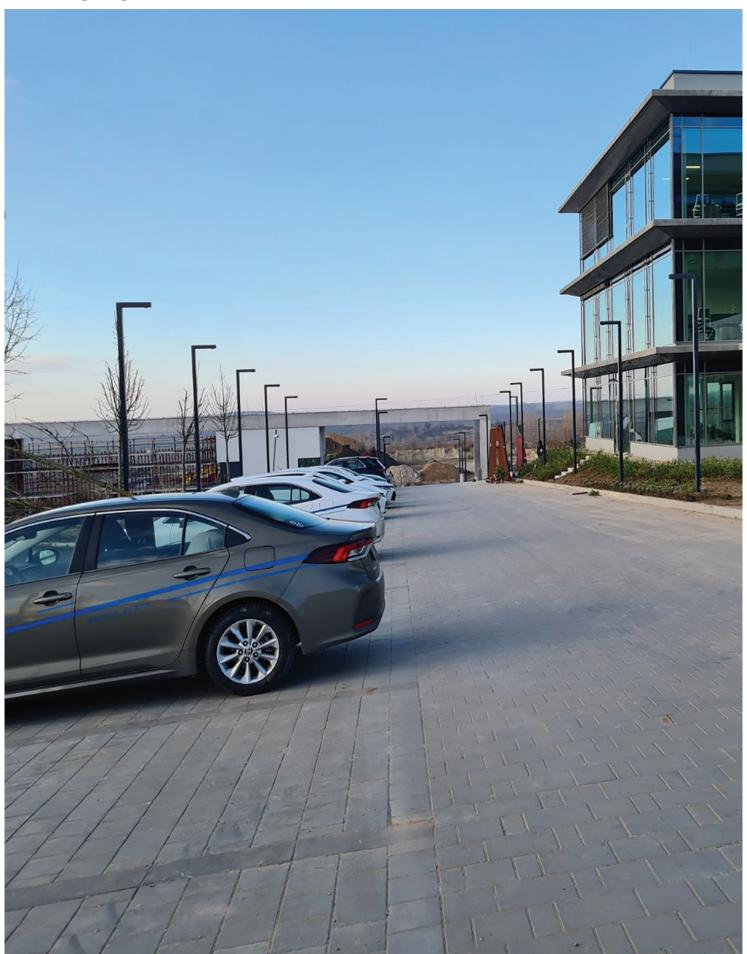

MEGA SKAT OUTDOOR

OUTDOOR **MEGA SKAT** 

The MEGA SKAT LED is the ideal lighting solution with LED technology and high IP protection degree for squares, parks, gardens e.t.c. providing simultaneously a unique architectural option.