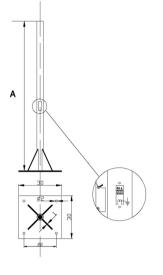

- **Pole** Ø60mm with support base 30x30cm electrostatically painted. Inspection window with removable terminal block for quick connection.

| Code   | Description | Height A |
|--------|-------------|----------|
| 704601 | POLE Ø60mm  | 3000     |
| 704602 | POLE Ø60mm  | 4000     |