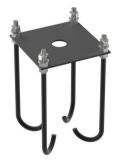

- Anchor Bolts.

| Code   | Description          |  |
|--------|----------------------|--|
| 704620 | ANCHOR BOLTS 30x30cm |  |
| 704621 | ANCHOR BOLTS 40x40cm |  |