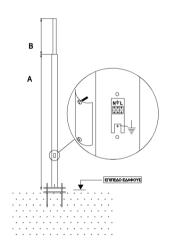

- **Pole** Ø102mm with end Ø60mm, with support base 30x30cm electrostatically painted. Inspection window with removable terminal block for quick connection.

| Code   | Description         | Height<br>A B |
|--------|---------------------|---------------|
| 704606 | POLE Ø102mm - Ø60mm | 3000+1000     |
| 704607 | POLE Ø102mm - Ø60mm | 3000+2000     |