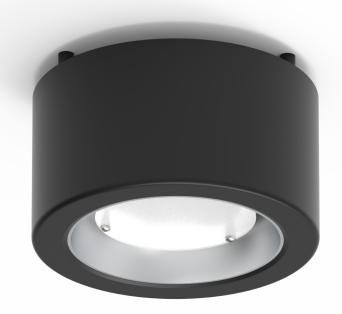

## **Technical Features**

- Aluminium body, painted electrostatically in selected colour or plated.
- Pure light without IR/UV radiation.
- Die cast aluminum heatsink anodized.
- Efficient thermal management.
- Operation life: 50,000 hours with efficiency > 80% of the initial luminous flux (L80B10).
- Connection for operation with Constant Current.

## **Upon request:**

Available with highest colour rendering index (CRI)

- Version for LED CHIP.
- Aluminium body.
- Matt anodized aluminium reflector.
- Sandblast methacrylate PMMA cover.
- Die-cast aluminium heatsink.
- 19W power consumption driven at 500mA. CRI: min. 80 / SDCM: 3
- Luminous Efficacy: