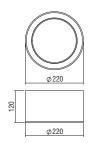

19W: 4000 K: 156 Lm/Watt 19W: 3000 K: 149 Lm/Watt

| Code   | Description           | Kg    |
|--------|-----------------------|-------|
| 4898■■ | Tubo 220 LFD CHIP 19W | 1.300 |

\* For dimmer version add letter "D" at the end of product code.