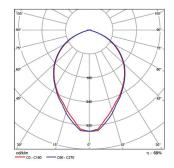

19W: 4000 K: 156 Lm/Watt 19W: 3000 K: 149 Lm/Watt

| Code   | Description           | Kg    |
|--------|-----------------------|-------|
| 4898■■ | Tubo 220 LFD CHIP 19W | 1.300 |

\* For dimmer version add letter "D" at the end of product code.