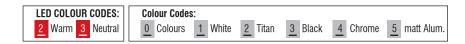

### QUADRO LED – Quality meets Efficiency

Quadro LED is a recessed compact luminaire with high efficiency. Due to it's high system light output, Quadro LED can replace even a downlight with 2x32W TC-Del lamps. This compact luminaire is ideal for applications where diffuse light is needed. It is available in two colour temperatures, warm and neutral, and it can be dimmable upon request.

## **Recessed Spotlights & Downlights**

- Version for LED CHIP.
- Specular anodized aluminium reflector.
- Steel frame with sandblast methacrylate PMMA cover.
- Die-cast aluminium heatsink.
- 19W power consumption driven at 500mA.
- 26W power consumption driven at 700mA.
- CRI: min. 80 / SDCM: 3
- Luminous Efficacy: