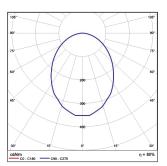

## **Recessed Spotlights & Downlights**

- Version for LED CHIP.
- Specular anodized aluminium reflector.
- Steel frame with sandblast methacrylate PMMA cover.
- Die-cast aluminium heatsink.
- 19W power consumption driven at 500mA.
- 26W power consumption driven at 700mA.
- CRI: min. 80 / SDCM: 3
- Luminous Efficacy:

19W: 4000 K: 156 Lm/Watt 19W: 3000 K: 149 Lm/Watt 26W: 4000 K: 154 Lm/Watt 26W: 3000 K: 148 Lm/Watt

| Code   | Description             | Kg    |
|--------|-------------------------|-------|
| 4819■■ | QUADRO 160 LED CHIP 19W | 0,800 |
| 4818■■ | QUADRO 160 LED CHIP 26W | 1,000 |

#### **QUADRO 200 LED CHIP**

/ **1** 165x165mm

- Version for LED CHIP.
- Specular anodized aluminium reflector.
- Steel frame with sandblast methacrylate PMMA cover.
- Die-cast aluminium heatsink.
- 19W power consumption driven at 500mA.
- 26W power consumption driven at 700mA.
- 40W power consumption driven at 1050mA.
- CRI: min. 80 / SDCM: 3
- Luminous Efficacy:

19W: 4000 K: 156 Lm/Watt 19W: 3000 K: 149 Lm/Watt 26W: 4000 K: 154 Lm/Watt 26W: 3000 K: 148 Lm/Watt 40W: 4000 K: 141 Lm/Watt 40W: 3000 K: 136 Lm/Watt

| Code   | Description             | Kg    |
|--------|-------------------------|-------|
| 4829■■ | QUADRO 200 LED CHIP 19W | 1,000 |
| 4820■■ | QUADRO 200 LED CHIP 26W | 1,200 |
| 4828■■ | QUADRO 200 LED CHIP 40W | 1,200 |