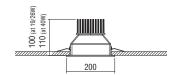

#### **QUADRO 160 LED CHIP**

/ **≨** 135x135mm

#### **QUADRO 200 LED CHIP**

/ **1** 165x165mm

- Version for LED CHIP.
- Specular anodized aluminium reflector.
- Steel frame with sandblast methacrylate PMMA cover.
- Die-cast aluminium heatsink.
- 19W power consumption driven at 500mA.
- 26W power consumption driven at 700mA.
- 40W power consumption driven at 1050mA.
- CRI: min. 80 / SDCM: 3
- Luminous Efficacy: