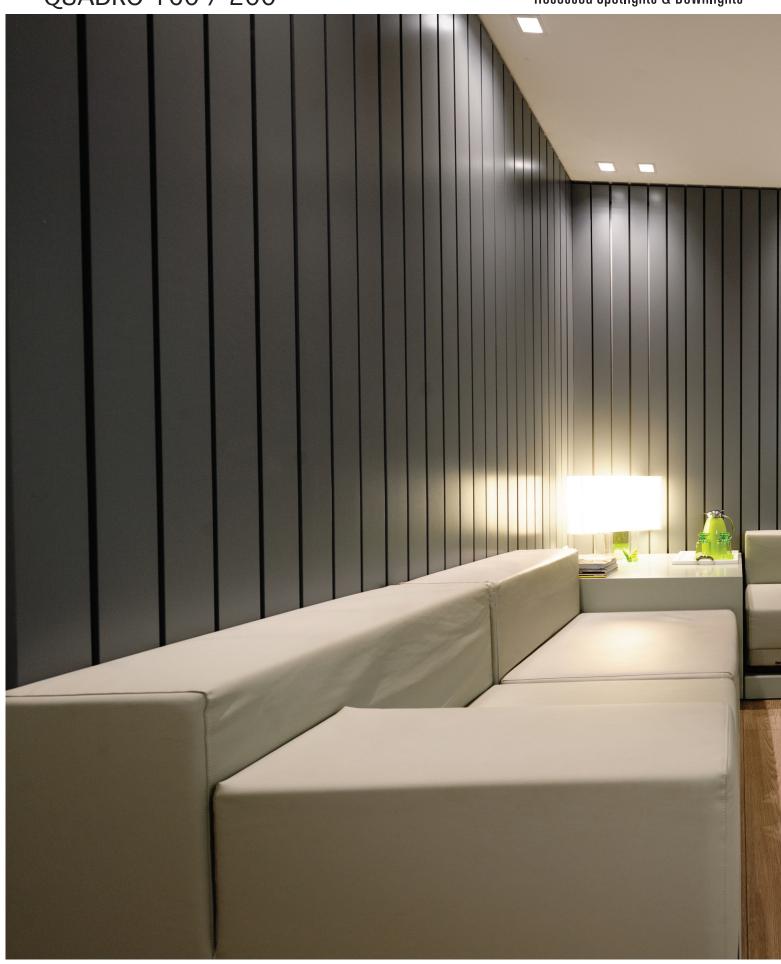

### QUADRO LED – Quality meets Efficiency

Quadro LED is a recessed compact luminaire with high efficiency. Due to it's high system light output, Quadro LED can replace even a downlight with 2x32W TC-Del lamps. This compact luminaire is ideal for applications where diffuse light is needed. It is available in two colour temperatures, warm and neutral, and it can be dimmable upon request.

## **Recessed Spotlights & Downlights**

- Version for LED CHIP.
- Specular anodized aluminium reflector.
- Steel frame with sandblast methacrylate PMMA cover.
- Die-cast aluminium heatsink.
- 19W power consumption driven at 500mA.
- 26W power consumption driven at 700mA.
- CRI: min. 80 / SDCM: 3
- Luminous Efficacy: