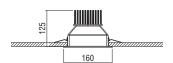

#### **QUADRO 160 LED CHIP**

/ **≨** 135x135mm

## **Recessed Spotlights & Downlights**

- Version for LED CHIP.
- Specular anodized aluminium reflector.
- Steel frame with sandblast methacrylate PMMA cover.
- Die-cast aluminium heatsink.
- 19W power consumption driven at 500mA.
- 26W power consumption driven at 700mA.
- CRI: min. 80 / SDCM: 3
- Luminous Efficacy: