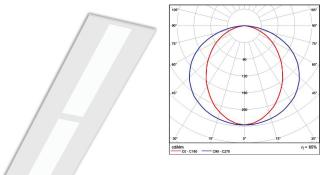

The FOGLIO recessed-mounted luminaire with its opal cover provides perfect lighting comfort and glare-free lighting.

The luminaire unit impresses with its design and unique uniform.

### **Technical Features**

- Recessed luminaire for panels in mineral fibre with expose structure or plasterboard ceiling 600x600mm.
- Steel body with flat form, electrostatically painted in white colour.
- High efficient parabolic louvre from specular aluminium.
- Aluminium louvre with high efficient satin PMMA cover for louvre version.
- Last generation high efficient LED CHIP.
- Pure light without IR/UV radiation.
- Connection for operation on 230V-50/60Hz.
- Operation life: 50,000 hours with efficiency > 80% of the initial luminous flux (L80B10).