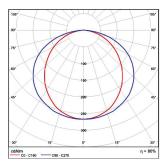

For dimmer version add letter "D" at the end of product code.

- High efficient satin PMMA cover.
- For exposed structure.
- CRI: min 80 / SDCM: 3.

| / | / |
|---|---|
|   |   |
|   |   |

|     | 296  |
|-----|------|
| 596 |      |
|     | 1196 |