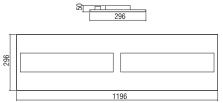

For dimmer version add letter "D" at the end of product code.

- High efficient satin PMMA cover.
- For exposed structure.
- CRI: min 80 / SDCM: 3.

| / | / |
|---|---|
|   |   |
|   |   |

|     | 296  |
|-----|------|
| 596 |      |
|     | 1196 |