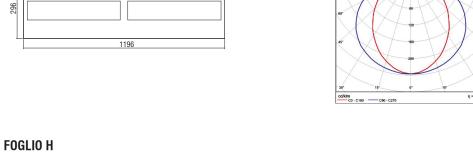

For dimmer version add letter "D" at the end of product code.

- High efficient satin PMMA cover.
- For exposed structure.
- CRI: min 80 / SDCM: 3.

| / | / |
|---|---|
|   |   |
|   |   |

|     | 296  |
|-----|------|
| 596 |      |
|     | 1196 |

| Code   | Description              |                                         |
|--------|--------------------------|-----------------------------------------|
| 36441■ | Foglio H Led 72W Neutral | Luminous Efficacy: 201 Lm/Watt at 350mA |
| 36442■ | Foglio H Led 88W Neutral | Luminous Efficacy: 195 Lm/Watt at 450mA |
| 36443■ | Foglio H Led 72W Warm    | Luminous Efficacy: 189 Lm/Watt at 350mA |
| 36444■ | Foglio H Led 88W Warm    | Luminous Efficacy: 183 Lm/Watt at 450mA |