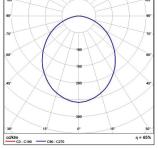

#### **FOGLIO Q L**

- High efficient satin PMMA cover.
- For false ceiling in plasterboard.
- CRI: min 80 / SDCM: 3.

|     | C0 - C180C90 - C270 | Code     | Description                           |                                         |
|-----|---------------------|----------|---------------------------------------|-----------------------------------------|
|     |                     | 36425■   | Foglio Q L Led 36W Neutral L          | Luminous Efficacy: 201 Lm/Watt at 350mA |
| 596 |                     | 36426≡   | Foglio Q L Led 44W Neutral L          | Luminous Efficacy: 195 Lm/Watt at 450mA |
|     |                     | 36435⊒   | Foglio Q L Led 36W Warm L             | Luminous Efficacy: 189 Lm/Watt at 350mA |
|     |                     | 36436≡   | Foglio Q L Led 44W Warm L             | Luminous Efficacy: 183 Lm/Watt at 450mA |
|     |                     | For dimr | ner version add letter " <b>D</b> " a | t the end of product code.              |