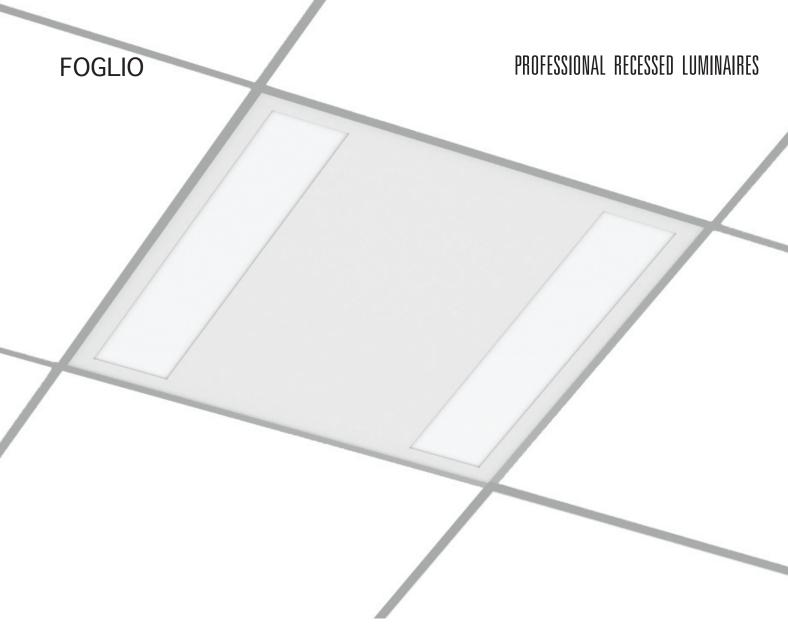

The FOGLIO recessed-mounted luminaire with its opal cover provides perfect lighting comfort and glare-free lighting.

The luminaire unit impresses with its design and unique uniform.

### **Technical Features**

- Recessed luminaire for panels in mineral fibre with expose structure or plasterboard ceiling 600x600mm.
- Steel body with flat form, electrostatically painted in white colour.
- High efficient parabolic louvre from specular aluminium.
- Aluminium louvre with high efficient satin PMMA cover for louvre version.
- Last generation high efficient LED CHIP.
- Pure light without IR/UV radiation.
- Connection for operation on 230V-50/60Hz.
- Operation life: 50,000 hours with efficiency > 80% of the initial luminous flux (L80B10).

# PROFESSIONAL RECESSED LUMINAIRES