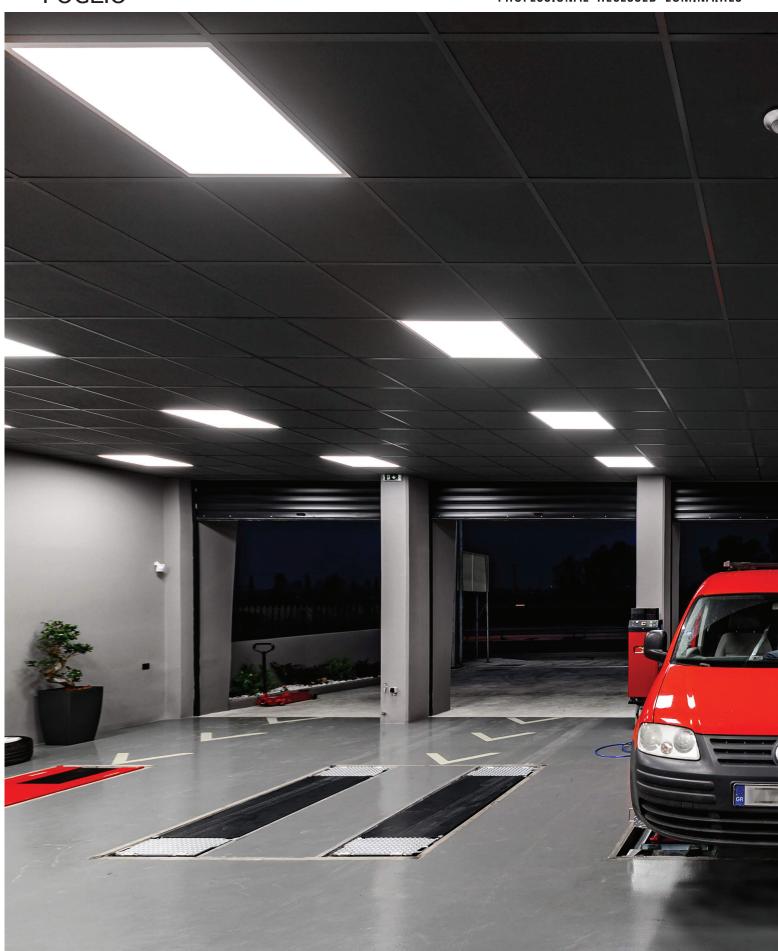

The FOGLIO recessed-mounted luminaire with its opal cover provides perfect lighting comfort and glare-free lighting.

The luminaire unit impresses with its design and unique uniform.