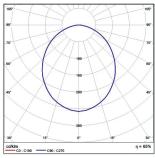

### **FOGLIO**

ta 25°C

- High efficient satin PMMA cover.
- For exposed structure.
- CRI: min 80 / SDCM: 3.

| Code   | Description            |                                         |
|--------|------------------------|-----------------------------------------|
| 36407  | Foglio Led 36W Neutral | Luminous Efficacy: 201 Lm/Watt at 350mA |
| 36408  | Foglio Led 44W Neutral | Luminous Efficacy: 195 Lm/Watt at 450mA |
| 36417₌ | Foglio Led 36W Warm    | Luminous Efficacy: 189 Lm/Watt at 350mA |
| 36418  | Foolio Led 44W Warm    | Luminous Efficacy: 183 Lm/Watt at 450mA |