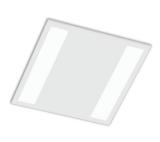

The FOGLIO recessed-mounted luminaire with its opal cover provides perfect lighting comfort and glare-free lighting.

The luminaire unit impresses with its design and unique uniform.

### **Technical Features**

- Recessed luminaire for panels in mineral fibre with expose structure or plasterboard ceiling 600x600mm.
- Steel body with flat form, electrostatically painted in white colour.
- High efficient parabolic louvre from specular aluminium.
- Aluminium louvre with high efficient satin PMMA cover for louvre version.
- Last generation high efficient LED CHIP.
- Pure light without IR/UV radiation.
- Connection for operation on 230V-50/60Hz.
- Operation life: 50,000 hours with efficiency > 80% of the initial luminous flux (L80B10).