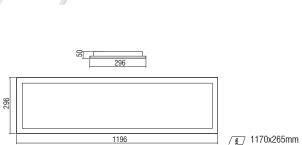

For dimmer version add letter "D" at the end of product code.

- High efficient satin PMMA cover.
- For exposed structure.
- CRI: min 80 / SDCM: 3.

| / | / |
|---|---|
|   |   |
|   |   |

|     | 296  |
|-----|------|
| 596 |      |
|     | 1196 |

For dimmer version add letter "D" at the end of product code.

/ **1** 1170x265mm