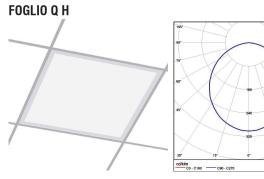

| Code   | Description                |                                         |
|--------|----------------------------|-----------------------------------------|
| 36403■ | Foglio Q H Led 33W Neutral | Luminous Efficacy: 189 Lm/Watt at 350mA |
| 36404■ | Foglio Q H Led 55W Neutral | Luminous Efficacy: 179 Lm/Watt at 575mA |
| 36413■ | Foglio Q H Led 33W Warm    | Luminous Efficacy: 182 Lm/Watt at 350mA |
| 36414■ | Foglio Q H Led 55W Warm    | Luminous Efficacy: 172 Lm/Watt at 575mA |