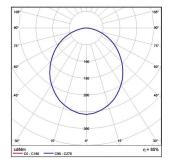

### **FOGLIO**

ta 25°C

- High efficient satin PMMA cover.
- For exposed structure.
- CRI: min 80 / SDCM: 3.

| Code   | Description            |                                         |
|--------|------------------------|-----------------------------------------|
| 36407  | Foglio Led 36W Neutral | Luminous Efficacy: 201 Lm/Watt at 350mA |
| 36408  | Foglio Led 44W Neutral | Luminous Efficacy: 195 Lm/Watt at 450mA |
| 36417₌ | Foglio Led 36W Warm    | Luminous Efficacy: 189 Lm/Watt at 350mA |
| 36418  | Foolio Led 44W Warm    | Luminous Efficacy: 183 Lm/Watt at 450mA |