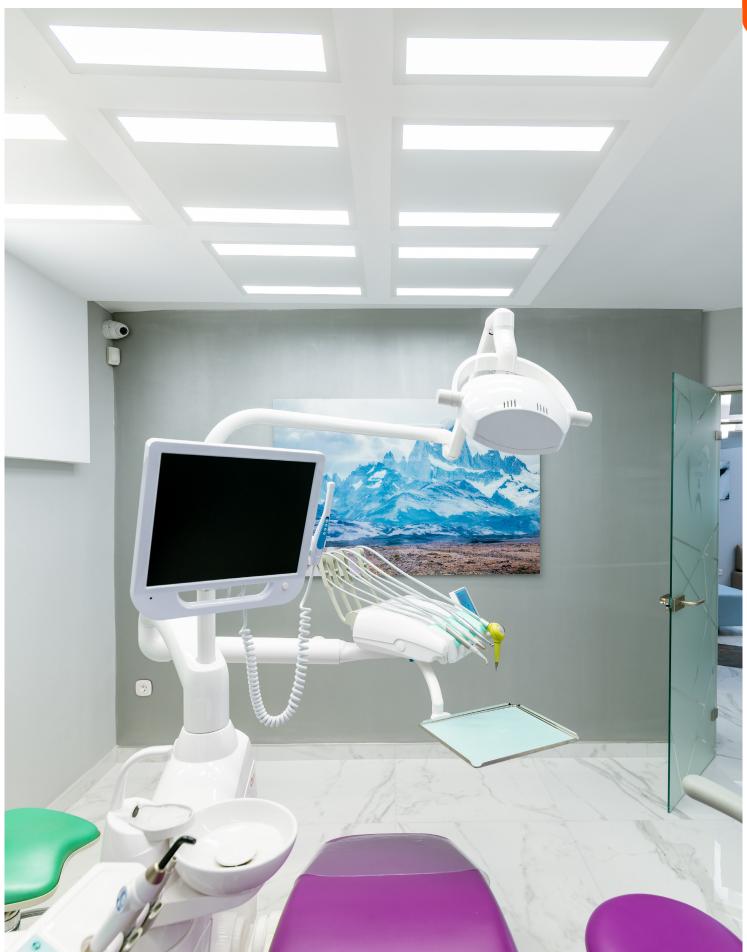

The FOGLIO recessed-mounted luminaire with its opal cover provides perfect lighting comfort and glare-free lighting.

The luminaire unit impresses with its design and unique uniform.