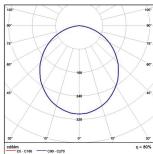

### **FOGLIO**

ta 25°C

- High efficient satin PMMA cover.
- For exposed structure.
- CRI: min 80 / SDCM: 3.

| Code   | Description            |                                         |
|--------|------------------------|-----------------------------------------|
| 36407  | Foglio Led 36W Neutral | Luminous Efficacy: 201 Lm/Watt at 350mA |
| 36408  | Foglio Led 44W Neutral | Luminous Efficacy: 195 Lm/Watt at 450mA |
| 36417₌ | Foglio Led 36W Warm    | Luminous Efficacy: 189 Lm/Watt at 350mA |
| 36418  | Foolio Led 44W Warm    | Luminous Efficacy: 183 Lm/Watt at 450mA |

For dimmer version add letter "D" at the end of product code.

- High efficient satin PMMA cover.
- For exposed structure.
- CRI: min 80 / SDCM: 3.

| / | / |
|---|---|
|   |   |
|   |   |

|     | 296  |
|-----|------|
| 596 |      |
|     | 1196 |