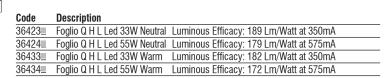

| Code   | Description                |                                         |
|--------|----------------------------|-----------------------------------------|
| 36403■ | Foglio Q H Led 33W Neutral | Luminous Efficacy: 189 Lm/Watt at 350mA |
| 36404■ | Foglio Q H Led 55W Neutral | Luminous Efficacy: 179 Lm/Watt at 575mA |
| 36413■ | Foglio Q H Led 33W Warm    | Luminous Efficacy: 182 Lm/Watt at 350mA |
| 36414■ | Foglio Q H Led 55W Warm    | Luminous Efficacy: 172 Lm/Watt at 575mA |