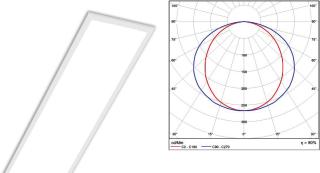

### **FOGLIO**

ta 25°C

- High efficient satin PMMA cover.
- For exposed structure.
- CRI: min 80 / SDCM: 3.

| Code   | Description            |                                         |
|--------|------------------------|-----------------------------------------|
| 36407  | Foglio Led 36W Neutral | Luminous Efficacy: 201 Lm/Watt at 350mA |
| 36408  | Foglio Led 44W Neutral | Luminous Efficacy: 195 Lm/Watt at 450mA |
| 36417₌ | Foglio Led 36W Warm    | Luminous Efficacy: 189 Lm/Watt at 350mA |
| 36418  | Foolio Led 44W Warm    | Luminous Efficacy: 183 Lm/Watt at 450mA |

For dimmer version add letter "D" at the end of product code.

- High efficient satin PMMA cover.
- For exposed structure.
- CRI: min 80 / SDCM: 3.

| / | / |
|---|---|
|   |   |
|   |   |

|     | 296  |
|-----|------|
| 596 |      |
|     | 1196 |