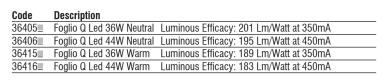

#### **FOGLIO Q L**

- High efficient satin PMMA cover.
- For false ceiling in plasterboard.
- CRI: min 80 / SDCM: 3.

|     | C0 - C180C90 - C270 | Code     | Description                           |                                         |
|-----|---------------------|----------|---------------------------------------|-----------------------------------------|
|     |                     | 36425■   | Foglio Q L Led 36W Neutral L          | Luminous Efficacy: 201 Lm/Watt at 350mA |
| 596 |                     | 36426≡   | Foglio Q L Led 44W Neutral L          | Luminous Efficacy: 195 Lm/Watt at 450mA |
|     |                     | 36435⊒   | Foglio Q L Led 36W Warm L             | Luminous Efficacy: 189 Lm/Watt at 350mA |
|     |                     | 36436≡   | Foglio Q L Led 44W Warm L             | Luminous Efficacy: 183 Lm/Watt at 450mA |
|     |                     | For dimr | ner version add letter " <b>D</b> " a | t the end of product code.              |