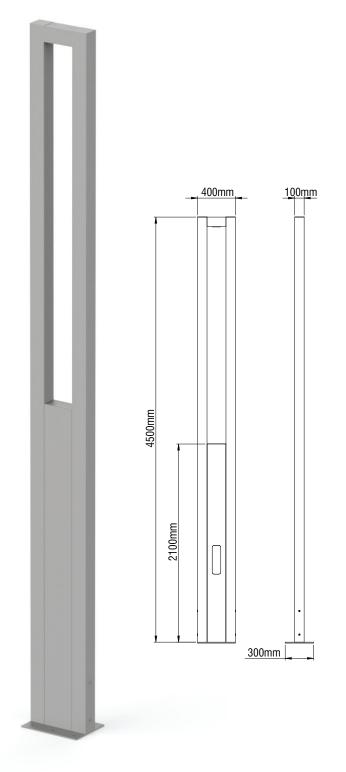

## **Technical Features**

- Aluminium body with 3mm thickness, painted electrostatically in selected colour.
- Body base from steel 300x400mm and 10mm thickness.
- High efficiency reflector.
- Special glass lens for asymetrical distribution ideal for street lighting.
- Silicone sealant.
- Connection for operation in 230V/50Hz.
- Operation life: 50,000 hours with efficiency > 80% of the initial luminous flux (L80B10).