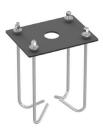

## **ACCESSORY**

- Anchor Bolts.

| Code   | Description          |
|--------|----------------------|
| 704622 | ANCHOR BOLTS 30x40cm |

MEGA GENESIS OUTDOOR

www.petridis-lighting.gr / 409 /