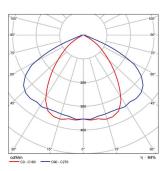

- Beams: Street.
- Connection for operation in 230V/50Hz.
- CRI: min.  $80\,/$  SDCM: 3
- Luminous Efficacy:

38W: 5000 K: 155 Lm/Watt at 1050mA 38W: 4000 K: 154 Lm/Watt at 1050mA 38W: 3000 K: 146 Lm/Watt at 1050mA