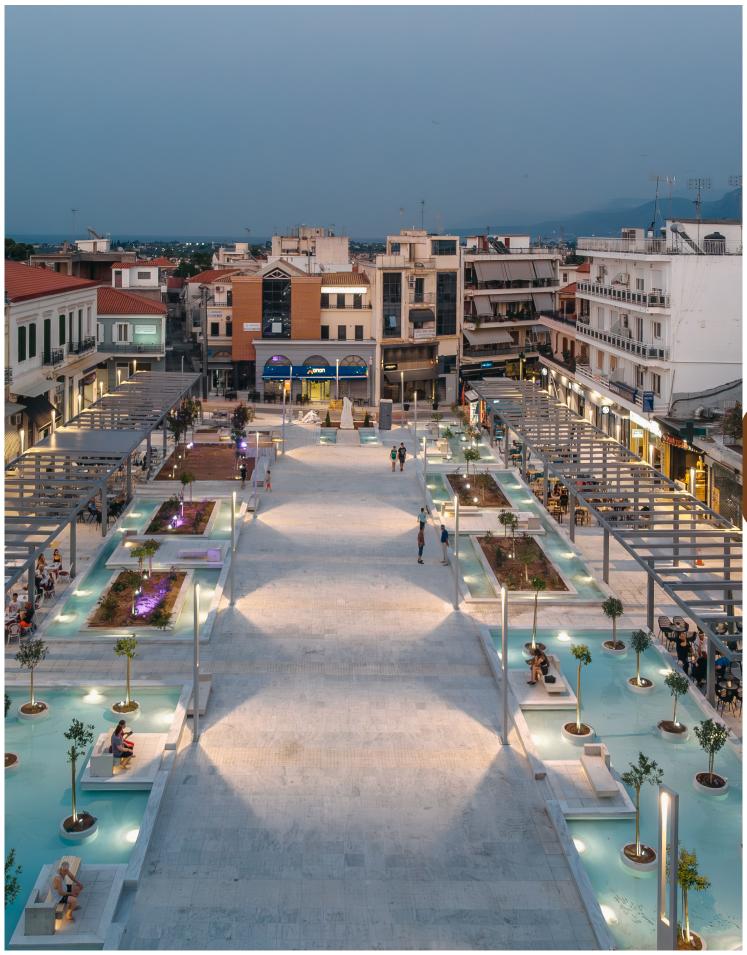

MEGA GENESIS OUTDOOR

The MEGA GENESIS is the ideal lighting solution with LED technology and high IP protection degree for squares, parks, gardens e.t.c. providing simultaneously a unique architectural option.