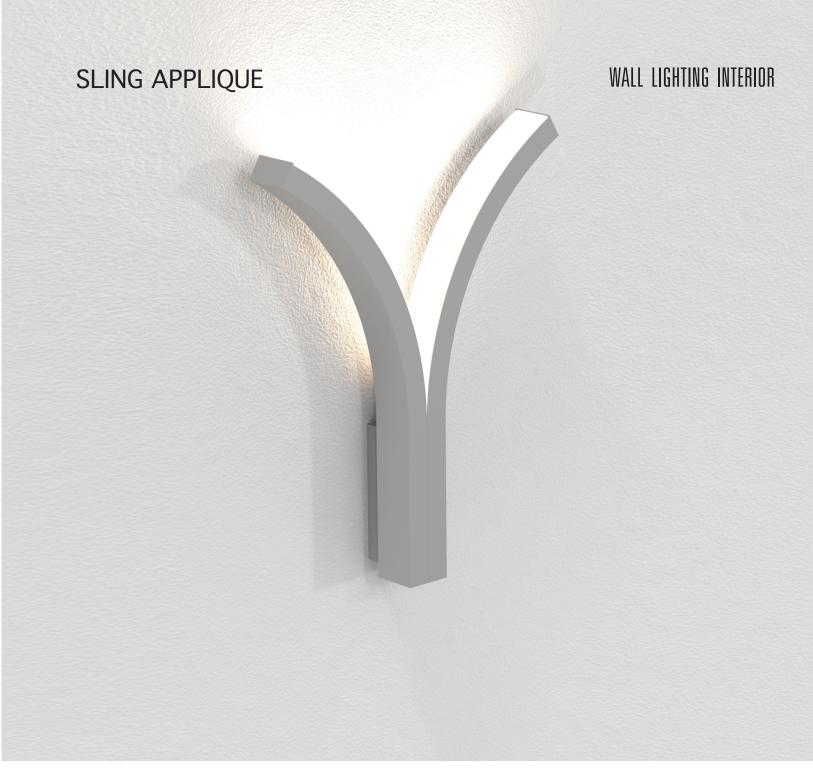

An extraordinary luminaire for people with fascinating personality. Designed to be the centerpiece of each room, it emits a gentle diffuse light thanks to its latest technological LED source.

# **SLING APPLIQUE**

## WALL LIGHTING INTERIOR

### **Technical Features**

- Aluminium body, painted electrostatically in selected colour.
- Steel mounting base.
- High efficient polycarbonate satin cover.
- Connection for operation with 230V/50Hz.

/ 448 / www.petridis-lighting.gr