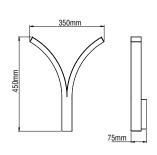

#### **SLING APPLIQUE SMALL**

- Aluminium body.
- Driver 24V DC included.
- CRI: min. 80 / SDCM: 3
- Luminous Efficacy:

9W: 4000 K: 140 Lm/Watt 9W: 3000 K: 133 Lm/Watt

| Code      | Description                     |
|-----------|---------------------------------|
| 82005252  | Sling Applique Small 9W Warm    |
| 82005253■ | Sling Applique Small 9W Neutral |

### **SLING APPLIQUE MEDIUM**

- Aluminium body.
- Driver 24V DC included.
- CRI: min. 80 / SDCM: 3
- Luminous Efficacy:

18W: 4000 K: 140 Lm/Watt 18W: 3000 K: 133 Lm/Watt

| Code     | Description                       |
|----------|-----------------------------------|
| 82005262 | Sling Applique Medium 18W Warm    |
| 82005263 | Sling Applique Medium 18W Neutral |