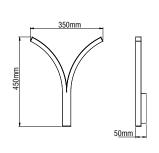

#### **SLING APPLIQUE SMALL**

- Aluminium body.
- Driver 24V DC included.
- CRI: min. 80 / SDCM: 3
- Luminous Efficacy:

9W: 4000 K: 140 Lm/Watt 9W: 3000 K: 133 Lm/Watt

| Code      | Description                     |
|-----------|---------------------------------|
| 82005252  | Sling Applique Small 9W Warm    |
| 82005253■ | Sling Applique Small 9W Neutral |

### **SLING APPLIQUE MEDIUM**

- Aluminium body.
- Driver 24V DC included.
- CRI: min. 80 / SDCM: 3
- Luminous Efficacy:

18W: 4000 K: 140 Lm/Watt 18W: 3000 K: 133 Lm/Watt

| Code     | Description                       |
|----------|-----------------------------------|
| 82005262 | Sling Applique Medium 18W Warm    |
| 82005263 | Sling Applique Medium 18W Neutral |