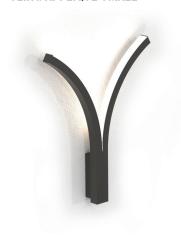

# **SLING APPLIQUE**

### **Technical Features**

- Aluminium body, painted electrostatically in selected colour.
- Steel mounting base.
- High efficient polycarbonate satin cover.
- Connection for operation with 230V/50Hz.

/ 448 / www.petridis-lighting.gr