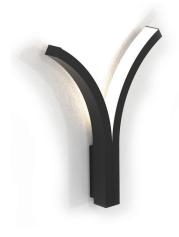

An extraordinary luminaire for people with fascinating personality. Designed to be the centerpiece of each room, it emits a gentle diffuse light thanks to its latest technological LED source.

# **SLING APPLIQUE**

#### **SLING APPLIQUE SMALL**

- Aluminium body.
- Driver 24V DC included.
- CRI: min. 80 / SDCM: 3
- Luminous Efficacy:

9W: 4000 K: 140 Lm/Watt 9W: 3000 K: 133 Lm/Watt

| Code      | Description                     |
|-----------|---------------------------------|
| 82005252  | Sling Applique Small 9W Warm    |
| 82005253■ | Sling Applique Small 9W Neutral |

### **SLING APPLIQUE MEDIUM**

- Aluminium body.
- Driver 24V DC included.
- CRI: min. 80 / SDCM: 3
- Luminous Efficacy:

18W: 4000 K: 140 Lm/Watt 18W: 3000 K: 133 Lm/Watt

| Code     | Description                       |
|----------|-----------------------------------|
| 82005262 | Sling Applique Medium 18W Warm    |
| 82005263 | Sling Applique Medium 18W Neutral |