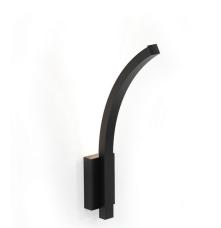

# HORN WALL LIGHTING INTERIOR

HORN is a majestic applique that adds an extra artistic touch to an interior, giving it an exclusively powerful look.

### WALL LIGHTING INTERIOR

**HORN SMALL** 

- Aluminium body.
- Driver 24V DC included.
- CRI: min. 80 / SDCM: 3
- Luminous Efficacy:

4,5W: 4000 K: 140 Lm/Watt 4,5W: 3000 K: 133 Lm/Watt

| Code      | Description             |
|-----------|-------------------------|
| 82005202  | Horn Small 4,5W Warm    |
| 82005203■ | Horn Small 4,5W Neutral |