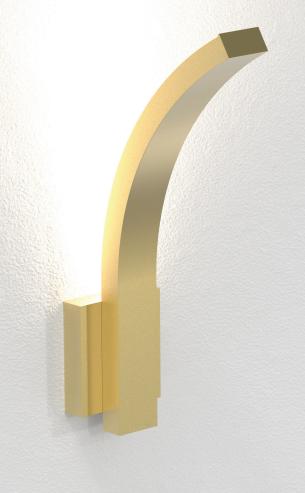

# HORN WALL LIGHTING INTERIOR

HORN is a majestic applique that adds an extra artistic touch to an interior, giving it an exclusively powerful look.

### WALL LIGHTING INTERIOR

**HORN SMALL** 

- Aluminium body.
- Driver 24V DC included.
- CRI: min. 80 / SDCM: 3
- Luminous Efficacy:

4,5W: 4000 K: 140 Lm/Watt 4,5W: 3000 K: 133 Lm/Watt

| Code      | Description             |
|-----------|-------------------------|
| 82005202  | Horn Small 4,5W Warm    |
| 82005203■ | Horn Small 4,5W Neutral |