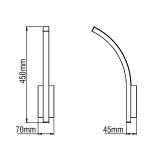

### WALL LIGHTING INTERIOR

**HORN SMALL** 

- Aluminium body.
- Driver 24V DC included.
- CRI: min. 80 / SDCM: 3
- Luminous Efficacy:

4,5W: 4000 K: 140 Lm/Watt 4,5W: 3000 K: 133 Lm/Watt

| Code      | Description             |
|-----------|-------------------------|
| 82005202  | Horn Small 4,5W Warm    |
| 82005203■ | Horn Small 4,5W Neutral |

#### **HORN MEDIUM**

- Aluminium body.
- Driver 24V DC included.
- CRI: min. 80 / SDCM: 3
- Luminous Efficacy:

9W: 4000 K: 140 Lm/Watt 9W: 3000 K: 133 Lm/Watt

| Code      | Description            |
|-----------|------------------------|
| 82005212■ | Horn Medium 9W Warm    |
| 82005213■ | Horn Medium 9W Neutral |