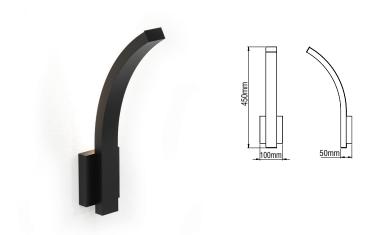

### WALL LIGHTING INTERIOR

**HORN SMALL** 

- Aluminium body.
- Driver 24V DC included.
- CRI: min. 80 / SDCM: 3
- Luminous Efficacy:

4,5W: 4000 K: 140 Lm/Watt 4,5W: 3000 K: 133 Lm/Watt

| Code      | Description             |
|-----------|-------------------------|
| 82005202  | Horn Small 4,5W Warm    |
| 82005203■ | Horn Small 4,5W Neutral |