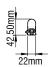

## **Technical Features**

- Luminaires for T5 14W or 21W Lamp.
- Plastic body.
- Connection for operation on 230V/50-60Hz.

/ 256 / www.petridis-lighting.gr