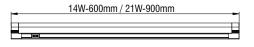

## **Technical Features**

- Luminaires for T5 14W or 21W Lamp.
- Plastic body.
- Connection for operation on 230V/50-60Hz.

/ 256 / www.petridis-lighting.gr

# C € F IP 20 Included

- Plastic body.

| Code   | Description                          |
|--------|--------------------------------------|
| 543170 | KORM 14W Single (without switch)     |
| 543171 | KORM 14W Continuous (without switch) |
| 543210 | KORM 21W Single (without switch)     |

### **KORM** with switch

- Plastic body.

| Code   | Description                       |
|--------|-----------------------------------|
| 543174 | KORM 14W Single (with switch)     |
| 543173 | KORM 14W Continuous (with switch) |
| 543213 | KORM 21W Continuous (with switch) |