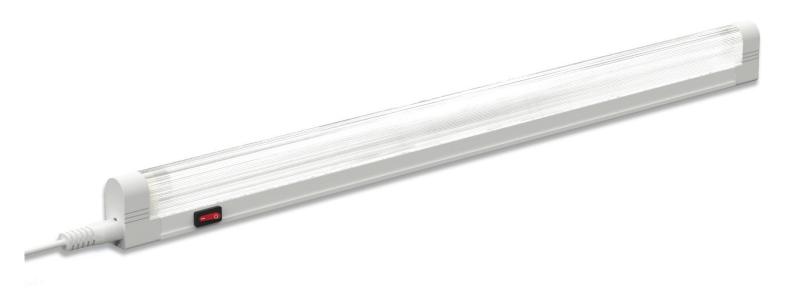

### **KORM** with switch

- Plastic body.

| Code   | Description                       |
|--------|-----------------------------------|
| 543174 | KORM 14W Single (with switch)     |
| 543173 | KORM 14W Continuous (with switch) |
| 543213 | KORM 21W Continuous (with switch) |

## **Technical Features**

- Luminaires for T5 14W or 21W Lamp.
- Plastic body.
- Connection for operation on 230V/50-60Hz.

/ 256 / www.petridis-lighting.gr