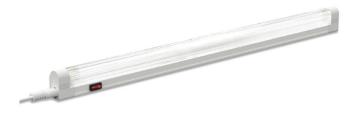

## **Technical Features**

- Luminaires for T5 14W or 21W Lamp.
- Plastic body.
- Connection for operation on 230V/50-60Hz.

/ 256 / www.petridis-lighting.gr

### **KORM** with switch

- Plastic body.

| Code   | Description                       |
|--------|-----------------------------------|
| 543174 | KORM 14W Single (with switch)     |
| 543173 | KORM 14W Continuous (with switch) |
| 543213 | KORM 21W Continuous (with switch) |