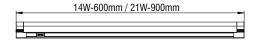

## **Technical Features**

- Luminaires for T5 14W or 21W Lamp.
- Plastic body.
- Connection for operation on 230V/50-60Hz.

/ 256 / www.petridis-lighting.gr

# C € F IP 20 Included

- Plastic body.

| Code   | Description                          |
|--------|--------------------------------------|
| 543170 | KORM 14W Single (without switch)     |
| 543171 | KORM 14W Continuous (without switch) |
| 543210 | KORM 21W Single (without switch)     |

### **KORM** with switch

- Plastic body.

| Code   | Description                       |
|--------|-----------------------------------|
| 543174 | KORM 14W Single (with switch)     |
| 543173 | KORM 14W Continuous (with switch) |
| 543213 | KORM 21W Continuous (with switch) |