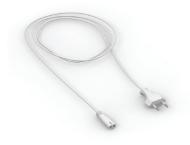

## **CONTINUOUS POWER SUPPLY**

### **POWER SUPPLY**

| Code   | Description             |
|--------|-------------------------|
| 504301 | CONTINUOUS POWER SUPPLY |

| Code   | Description  |
|--------|--------------|
| 504302 | POWER SUPPLY |