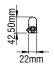

## **Technical Features**

- Luminaires for T5 14W or 21W Lamp.
- Plastic body.
- Connection for operation on 230V/50-60Hz.

/ 256 / www.petridis-lighting.gr

# C € F IP 20 Included

- Plastic body.

| Code   | Description                          |
|--------|--------------------------------------|
| 543170 | KORM 14W Single (without switch)     |
| 543171 | KORM 14W Continuous (without switch) |
| 543210 | KORM 21W Single (without switch)     |

### **KORM** with switch

- Plastic body.

| Code   | Description                       |
|--------|-----------------------------------|
| 543174 | KORM 14W Single (with switch)     |
| 543173 | KORM 14W Continuous (with switch) |
| 543213 | KORM 21W Continuous (with switch) |