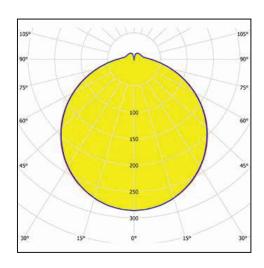

## For LED Version:

- Last generation high efficient LED CHIP.
- Pure light without IR/UV radiation.
- Led life time 50000h (L80B10).

- CRI: min. 80 / SDCM: 3

- Luminous Efficacy:

22W: 201 Lm/W at 4000K at 350mA 22W: 189 Lm/W at 3000K at 350mA