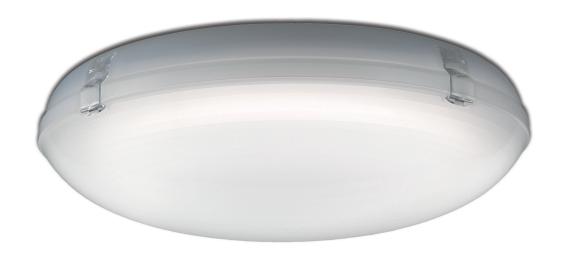

## **ETRA**

## **Technical Features**

- Housing in glazed self extinguishing V2 polycarbonate, UV stabilised, injection moulded.
- Ecologic anti aging injected sealing gasket.
- Gear tray reflector unit in aluminium, painted in white polyester, fixed to the housing by quick fastening steel devices, hinged opening
- Diffuser in opal PMMA, injection moulded.

- Snug fit safety snap lock clips for diffuser mounting in transparent polycarbonate, screwdriver opening.
- Mechanical strength to impacts IK02 (0.2 joule).
- Connection for operation on 230V-50/60Hz.