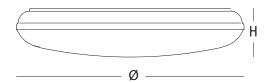

| Code   | Description          | Dimensions                  | Kg    |
|--------|----------------------|-----------------------------|-------|
|        |                      | <b>D</b> (mm) <b>H</b> (mm) |       |
| 563013 | ETRA 380 22W Warm    | Ø380 117                    | 1,800 |
| 563023 | ETRA 380 22W Neutral | Ø380 117                    | 1,800 |