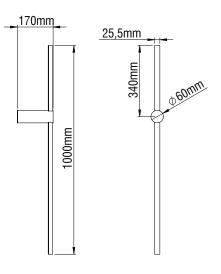

## **Technical Features**

- Aluminium body, painted electrostatically in selected colour.
- Aluminium mounting base.
- High efficient polycarbonate satin cover.
- Connection for operation with 230V/50Hz.

- Aluminium body, painted electrostatically in selected colour.
- Driver 24V DC included.
- CRI: min. 80 / SDCM: 3
- Luminous Efficacy:
- 140 Lm/Watt at 4000 K
- 133 Lm/Watt at 3000 K

| 1 |
|---|

| Colour Codes: |         |   |       |   |       |   |       |  |
|---------------|---------|---|-------|---|-------|---|-------|--|
| 0             | Colours | 1 | White | 2 | Titan | 3 | Black |  |