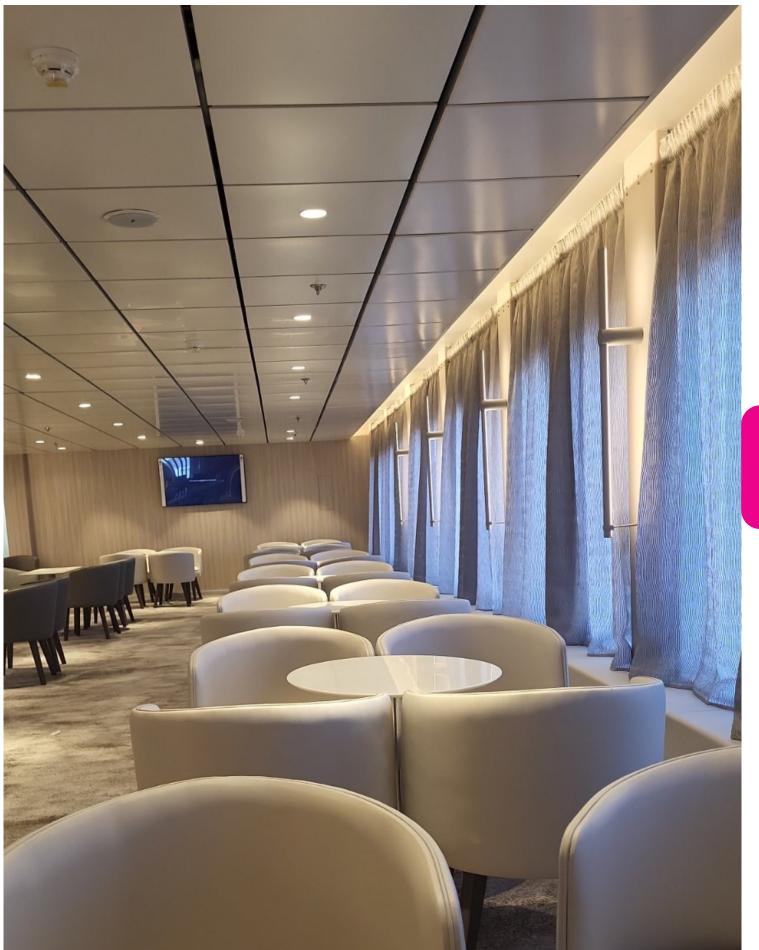

## WALL LIGHTING INTERIOR

KIRKI is an absolutely stunning and impressive LED applique, suitable for areas where, having an eyecatcher luminaire, is the main request.