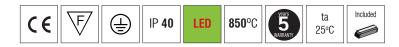

## **Technical Features**

- Aluminium body, painted electrostatically in selected colour.
- Aluminium mounting base.
- High efficient polycarbonate satin cover.
- Connection for operation with 230V/50Hz.

- Aluminium body, painted electrostatically in selected colour.
- Driver 24V DC included.
- CRI: min. 80 / SDCM: 3
- Luminous Efficacy:
- 140 Lm/Watt at 4000 K
- 133 Lm/Watt at 3000 K

| 1 |
|---|

| Colour Codes: |         |   |       |   |       |   |       |  |
|---------------|---------|---|-------|---|-------|---|-------|--|
| 0             | Colours | 1 | White | 2 | Titan | 3 | Black |  |