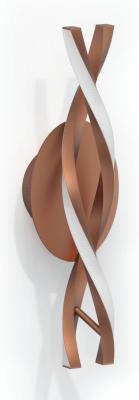

## HELIX APPLIQUE

## WALL LIGHTING INTERIOR

HELIX APPLIQUE is an absolutely stunning and impressive LED applique, suitable for areas where, having an eyecatcher luminaire, is the main request.

## **Technical Features**

- Aluminium body, painted electrostatically in selected colour.
- Steel mounting base.
- High efficient polycarbonate satin cover.
- Connection for operation with 230V/50Hz.

- Aluminium body, painted electrostatically in selected colour.
- Driver 24V DC included.
- CRI: min. 80 / SDCM: 3
- Luminous Efficacy:
- 140 Lm/Watt at 4000 K 133 Lm/Watt at 3000 K