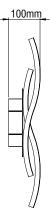

satin cover.
- Connection for operation with 230V/50Hz.



- Aluminium body, painted electrostatically in selected colour.
- Driver 24V DC included.
- CRI: min. 80 / SDCM: 3
- Luminous Efficacy:
- 140 Lm/Watt at 4000 K
- 133 Lm/Watt at 3000 K

| Code     | Description               |  |  |  |  |  |  |
|----------|---------------------------|--|--|--|--|--|--|
| 82006242 | Wave Applique 14W Warm    |  |  |  |  |  |  |
| 82006243 | Wave Applique 14W Neutral |  |  |  |  |  |  |

| Colour Codes: |   |         |   |       |   |       |   |       |   |            |   |               |
|---------------|---|---------|---|-------|---|-------|---|-------|---|------------|---|---------------|
|               | 0 | Colours | 1 | White | 2 | Titan | 3 | Black | 5 | Matt Alum. | 8 | Metal Colours |