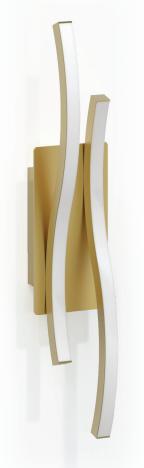

## WAVE APPLIQUE

WAVE APPLIQUE is an absolutely stunning and impressive LED applique, suitable for areas where, having an eyecatcher luminaire, is the main request.

## **Technical Features**

- Aluminium body, painted electrostatically in selected colour.
- Aluminium mounting base.
- High efficient polycarbonate satin cover.
- Connection for operation with 230V/50Hz.

- Aluminium body, painted electrostatically in selected colour.
- Driver 24V DC included.
- CRI: min. 80 / SDCM: 3
- Luminous Efficacy:
- 140 Lm/Watt at 4000 K
- 133 Lm/Watt at 3000 K

| Code     | Description               |  |  |  |  |  |  |
|----------|---------------------------|--|--|--|--|--|--|
| 82006242 | Wave Applique 14W Warm    |  |  |  |  |  |  |
| 82006243 | Wave Applique 14W Neutral |  |  |  |  |  |  |