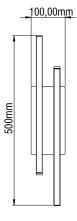

te satin cover.
- Connection for operation with 230V/50Hz.



- Aluminium body, painted electrostatically in selected colour.
- Driver 24V DC included.
- CRI: min. 80 / SDCM: 3
- Luminous Efficacy:
- 140 Lm/Watt at 4000 K
- 133 Lm/Watt at 3000 K

| Code     | Description               |  |  |  |  |  |  |
|----------|---------------------------|--|--|--|--|--|--|
| 82006242 | Wave Applique 14W Warm    |  |  |  |  |  |  |
| 82006243 | Wave Applique 14W Neutral |  |  |  |  |  |  |

| Colour Codes: |   |         |   |       |   |       |   |       |   |            |   |               |
|---------------|---|---------|---|-------|---|-------|---|-------|---|------------|---|---------------|
|               | 0 | Colours | 1 | White | 2 | Titan | 3 | Black | 5 | Matt Alum. | 8 | Metal Colours |