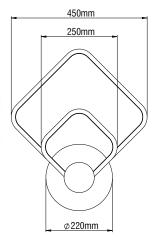

### MANTO R

- Aluminium body, painted electrostatically in selected colour.
- Driver 24V DC included.
- CRI: min. 80 / SDCM: 3
- Luminous Efficacy: 140Lm/W at 4000 K 133Lm/W at 3000 K

| Code      | Description                             |
|-----------|-----------------------------------------|
| 8200626■■ | MANTO R 33W                             |
| 8200627■■ | MANTO R 33W Dimmer (dali / push button) |
| 8200628■■ | MANTO R 33W Dimmer (phase cut)          |

### MANTO SQ

- Aluminium body, painted electrostatically in selected colour.
- Driver 24V DC included.
- CRI: min. 80 / SDCM: 3
- Luminous Efficacy: 140Lm/W at 4000 K 133Lm/W at 3000 K

| Code      | Description                              |
|-----------|------------------------------------------|
| 8200629■■ | MANTO SQ 33W                             |
| 8200630■■ | MANTO SQ 33W Dimmer (dali / push button) |
| 8200631   | MANTO SQ 33W Dimmer (phase cut)          |