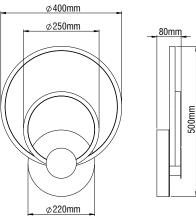

### MANTO R

- Aluminium body, painted electrostatically in selected colour.
- Driver 24V DC included.
- CRI: min. 80 / SDCM: 3
- Luminous Efficacy: 140Lm/W at 4000 K 133Lm/W at 3000 K

| Code      | Description                             |
|-----------|-----------------------------------------|
| 8200626■■ | MANTO R 33W                             |
| 8200627■■ | MANTO R 33W Dimmer (dali / push button) |
| 8200628■■ | MANTO R 33W Dimmer (phase cut)          |

### MANTO SQ

- Aluminium body, painted electrostatically in selected colour.
- Driver 24V DC included.
- CRI: min. 80 / SDCM: 3
- Luminous Efficacy: 140Lm/W at 4000 K 133Lm/W at 3000 K

| Code      | Description                              |
|-----------|------------------------------------------|
| 8200629■■ | MANTO SQ 33W                             |
| 8200630■■ | MANTO SQ 33W Dimmer (dali / push button) |
| 8200631   | MANTO SQ 33W Dimmer (phase cut)          |

### **Technical Features**

- Aluminium body, painted electrostatically in selected colour.
- Aluminium mounting base.
- High efficient polycarbonate satin cover.
- Connection for operation with 230V/50Hz.