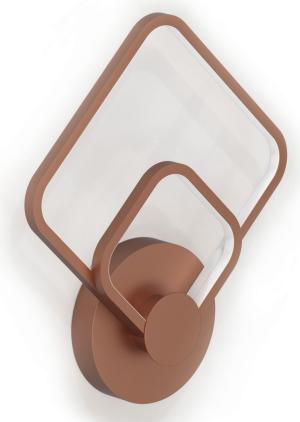

### MANTO SQ

- Aluminium body, painted electrostatically in selected colour.
- Driver 24V DC included.
- CRI: min. 80 / SDCM: 3
- Luminous Efficacy: 140Lm/W at 4000 K 133Lm/W at 3000 K

| Code      | Description                              |
|-----------|------------------------------------------|
| 8200629■■ | MANTO SQ 33W                             |
| 8200630■■ | MANTO SQ 33W Dimmer (dali / push button) |
| 8200631   | MANTO SQ 33W Dimmer (phase cut)          |

MANTO WALL LIGHTING INTERIOR

MANTO is an absolutely stunning and impressive LED applique, suitable for areas where, having an eyecatcher luminaire, is the main request.

### **Technical Features**

- Aluminium body, painted electrostatically in selected colour.
- Aluminium mounting base.
- High efficient polycarbonate satin cover.
- Connection for operation with 230V/50Hz.