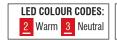

### MANTO R

- Aluminium body, painted electrostatically in selected colour.
- Driver 24V DC included.
- CRI: min. 80 / SDCM: 3
- Luminous Efficacy: 140Lm/W at 4000 K 133Lm/W at 3000 K

| Code      | Description                             |
|-----------|-----------------------------------------|
| 8200626■■ | MANTO R 33W                             |
| 8200627■■ | MANTO R 33W Dimmer (dali / push button) |
| 8200628■■ | MANTO R 33W Dimmer (phase cut)          |

### MANTO SQ

- Aluminium body, painted electrostatically in selected colour.
- Driver 24V DC included.
- CRI: min. 80 / SDCM: 3
- Luminous Efficacy: 140Lm/W at 4000 K 133Lm/W at 3000 K

| Code      | Description                              |
|-----------|------------------------------------------|
| 8200629■■ | MANTO SQ 33W                             |
| 8200630■■ | MANTO SQ 33W Dimmer (dali / push button) |
| 8200631   | MANTO SQ 33W Dimmer (phase cut)          |