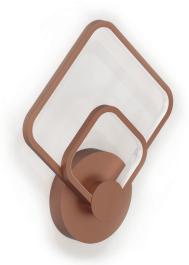

MANTO WALL LIGHTING INTERIOR

MANTO is an absolutely stunning and impressive LED applique, suitable for areas where, having an eyecatcher luminaire, is the main request.

### **Technical Features**

- Aluminium body, painted electrostatically in selected colour.
- Aluminium mounting base.
- High efficient polycarbonate satin cover.
- Connection for operation with 230V/50Hz.