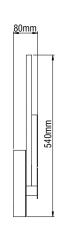

### MANTO R

- Aluminium body, painted electrostatically in selected colour.
- Driver 24V DC included.
- CRI: min. 80 / SDCM: 3
- Luminous Efficacy: 140Lm/W at 4000 K 133Lm/W at 3000 K

| Code      | Description                             |
|-----------|-----------------------------------------|
| 8200626■■ | MANTO R 33W                             |
| 8200627■■ | MANTO R 33W Dimmer (dali / push button) |
| 8200628■■ | MANTO R 33W Dimmer (phase cut)          |

### MANTO SQ

- Aluminium body, painted electrostatically in selected colour.
- Driver 24V DC included.
- CRI: min. 80 / SDCM: 3
- Luminous Efficacy: 140Lm/W at 4000 K 133Lm/W at 3000 K

| Code      | Description                              |
|-----------|------------------------------------------|
| 8200629■■ | MANTO SQ 33W                             |
| 8200630■■ | MANTO SQ 33W Dimmer (dali / push button) |
| 8200631   | MANTO SQ 33W Dimmer (phase cut)          |