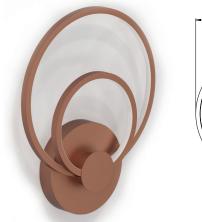

### MANTO R

- Aluminium body, painted electrostatically in selected colour.
- Driver 24V DC included.
- CRI: min. 80 / SDCM: 3
- Luminous Efficacy: 140Lm/W at 4000 K 133Lm/W at 3000 K

| Code      | Description                             |
|-----------|-----------------------------------------|
| 8200626■■ | MANTO R 33W                             |
| 8200627■■ | MANTO R 33W Dimmer (dali / push button) |
| 8200628■■ | MANTO R 33W Dimmer (phase cut)          |

MANTO WALL LIGHTING INTERIOR

MANTO is an absolutely stunning and impressive LED applique, suitable for areas where, having an eyecatcher luminaire, is the main request.

### **Technical Features**

- Aluminium body, painted electrostatically in selected colour.
- Aluminium mounting base.
- High efficient polycarbonate satin cover.
- Connection for operation with 230V/50Hz.