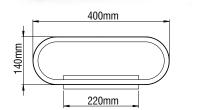

## WALL LIGHTING INTERIOR

**ARETI H OUT** 

ARETI V IN

**ARETI V OUT** 

- Aluminium body, painted electrostatically in selected colour.
- Aluminium mounting base.
- Driver 24V DC included.
- CRI: min. 80 / SDCM: 3
- Luminous Efficacy: 140Lm/W at 4000 K 133Lm/W at 3000 K