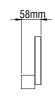

## WALL LIGHTING INTERIOR

**ARETI H OUT** 

ARETI V IN

**ARETI V OUT** 

- Aluminium body, painted electrostatically in selected colour.
- Aluminium mounting base.
- Driver 24V DC included.
- CRI: min. 80 / SDCM: 3
- Luminous Efficacy: 140Lm/W at 4000 K 133Lm/W at 3000 K