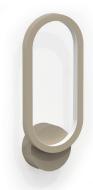

## ARETI H IN

## WALL LIGHTING INTERIOR

**ARETI H OUT** 

ARETI V IN

**ARETI V OUT** 

- Aluminium body, painted electrostatically in selected colour.
- Aluminium mounting base.
- Driver 24V DC included.
- CRI: min. 80 / SDCM: 3
- Luminous Efficacy: 140Lm/W at 4000 K 133Lm/W at 3000 K