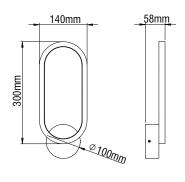

## WALL LIGHTING INTERIOR

**ARETI H OUT** 

ARETI V IN

**ARETI V OUT** 

- Aluminium body, painted electrostatically in selected colour.
- Aluminium mounting base.
- Driver 24V DC included.
- CRI: min. 80 / SDCM: 3
- Luminous Efficacy: 140Lm/W at 4000 K 133Lm/W at 3000 K