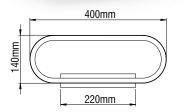

## WALL LIGHTING INTERIOR

**ARETI H OUT** 

ARETI V IN

**ARETI V OUT** 

- Aluminium body, painted electrostatically in selected colour.
- Aluminium mounting base.
- Driver 24V DC included.
- CRI: min. 80 / SDCM: 3
- Luminous Efficacy: 140Lm/W at 4000 K 133Lm/W at 3000 K

| Code    | Description    | Kg    |
|---------|----------------|-------|
| 8200620 | ARETI H IN 16W | 1,000 |

- Aluminium body, painted electrostatically in selected colour.
- Aluminium mounting base.
- Driver 24V DC included.
- CRI: min. 80 / SDCM: 3
- Luminous Efficacy: 140Lm/W at 4000 K 133Lm/W at 3000 K

| Code    | Description     | Kg    |
|---------|-----------------|-------|
| 8200621 | ARETI H OUT 16W | 1,000 |

- Aluminium body, painted electrostatically in selected colour.
- Steel mounting base.
- Driver 24V DC included.
- CRI: min. 80 / SDCM: 3
- Luminous Efficacy: 140Lm/W at 4000 K 133Lm/W at 3000 K

| Code    | Description    | Kg    |
|---------|----------------|-------|
| 8200622 | ARFTI V IN 12W | 1 000 |

- Aluminium body, painted electrostatically in selected colour.
- Steel mounting base.
- Driver 24V DC included.
- CRI: min. 80 / SDCM: 3
- Luminous Efficacy: 140Lm/W at 4000 K 133Lm/W at 3000 K

| Code    | Description     | Kg    |
|---------|-----------------|-------|
| 8200623 | ARETI V OUT 12W | 1,000 |