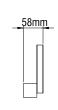

## WALL LIGHTING INTERIOR

**ARETI H OUT** 

ARETI V IN

**ARETI V OUT** 

- Aluminium body, painted electrostatically in selected colour.
- Aluminium mounting base.
- Driver 24V DC included.
- CRI: min. 80 / SDCM: 3
- Luminous Efficacy: 140Lm/W at 4000 K 133Lm/W at 3000 K

| Code    | Description    | Kg    |
|---------|----------------|-------|
| 8200620 | ARETI H IN 16W | 1,000 |

- Aluminium body, painted electrostatically in selected colour.
- Aluminium mounting base.
- Driver 24V DC included.
- CRI: min. 80 / SDCM: 3
- Luminous Efficacy: 140Lm/W at 4000 K 133Lm/W at 3000 K

| Code    | Description     | Kg    |
|---------|-----------------|-------|
| 8200621 | ARETI H OUT 16W | 1,000 |

- Aluminium body, painted electrostatically in selected colour.
- Steel mounting base.
- Driver 24V DC included.
- CRI: min. 80 / SDCM: 3
- Luminous Efficacy: 140Lm/W at 4000 K 133Lm/W at 3000 K

| Code    | Description    | Kg    |
|---------|----------------|-------|
| 8200622 | ARFTI V IN 12W | 1 000 |

- Aluminium body, painted electrostatically in selected colour.
- Steel mounting base.
- Driver 24V DC included.
- CRI: min. 80 / SDCM: 3
- Luminous Efficacy: 140Lm/W at 4000 K 133Lm/W at 3000 K

| Code    | Description     | Kg    |
|---------|-----------------|-------|
| 8200623 | ARETI V OUT 12W | 1,000 |