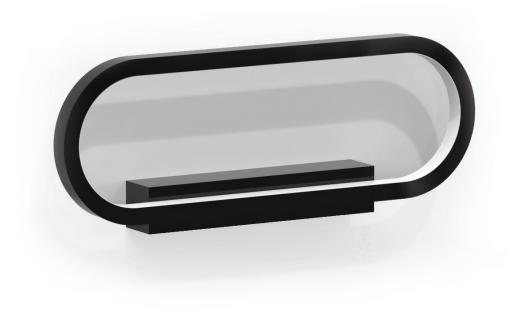

WALL LIGHTING INTERIOR **ARETI** 

ARETI is an minimal applique with LED source. It is ideal for hotels, reception halls, bars, restaurants, houses etc.

## **Technical Features**

- Aluminium body, painted electrostatically in selected colour.
  High efficient polycarbonate satin cover.
  Connection for operation with 230V/50Hz.

www.petridis-lighting.gr /417/

## WALL LIGHTING INTERIOR

**ARETI H OUT** 

ARETI V IN

**ARETI V OUT** 

- Aluminium body, painted electrostatically in selected colour.
- Aluminium mounting base.
- Driver 24V DC included.
- CRI: min. 80 / SDCM: 3
- Luminous Efficacy: 140Lm/W at 4000 K 133Lm/W at 3000 K