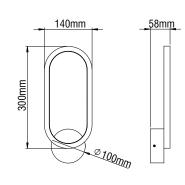

## ARETI H IN

## WALL LIGHTING INTERIOR

**ARETI H OUT** 

ARETI V IN

**ARETI V OUT** 

- Aluminium body, painted electrostatically in selected colour.
- Aluminium mounting base.
- Driver 24V DC included.
- CRI: min. 80 / SDCM: 3
- Luminous Efficacy: 140Lm/W at 4000 K 133Lm/W at 3000 K