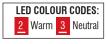

## WALL LIGHTING INTERIOR

**ARETI H OUT** 

ARETI V IN

**ARETI V OUT** 

- Aluminium body, painted electrostatically in selected colour.
- Aluminium mounting base.
- Driver 24V DC included.
- CRI: min. 80 / SDCM: 3
- Luminous Efficacy: 140Lm/W at 4000 K 133Lm/W at 3000 K

| Code    | Description    | Kg    |
|---------|----------------|-------|
| 8200620 | ARETI H IN 16W | 1,000 |

- Aluminium body, painted electrostatically in selected colour.
- Aluminium mounting base.
- Driver 24V DC included.
- CRI: min. 80 / SDCM: 3
- Luminous Efficacy: 140Lm/W at 4000 K 133Lm/W at 3000 K

| Code    | Description     | Kg    |
|---------|-----------------|-------|
| 8200621 | ARETI H OUT 16W | 1,000 |

- Aluminium body, painted electrostatically in selected colour.
- Steel mounting base.
- Driver 24V DC included.
- CRI: min. 80 / SDCM: 3
- Luminous Efficacy: 140Lm/W at 4000 K 133Lm/W at 3000 K

| Code    | Description    | Kg    |
|---------|----------------|-------|
| 8200622 | ARFTI V IN 12W | 1 000 |

- Aluminium body, painted electrostatically in selected colour.
- Steel mounting base.
- Driver 24V DC included.
- CRI: min. 80 / SDCM: 3
- Luminous Efficacy: 140Lm/W at 4000 K 133Lm/W at 3000 K

| Code    | Description     | Kg    |
|---------|-----------------|-------|
| 8200623 | ARETI V OUT 12W | 1,000 |