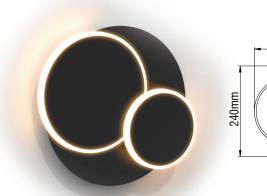

## WALL LIGHTING INTERIOR **MELLITA**

MELLITA is an minimal applique with LED source. It is ideal for hotels, reception halls, bars, restaurants, houses etc.

## **MELLITA**