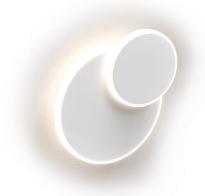

## WALL LIGHTING INTERIOR **MELLITA**

MELLITA is an minimal applique with LED source. It is ideal for hotels, reception halls, bars, restaurants, houses etc.

## **MELLITA**