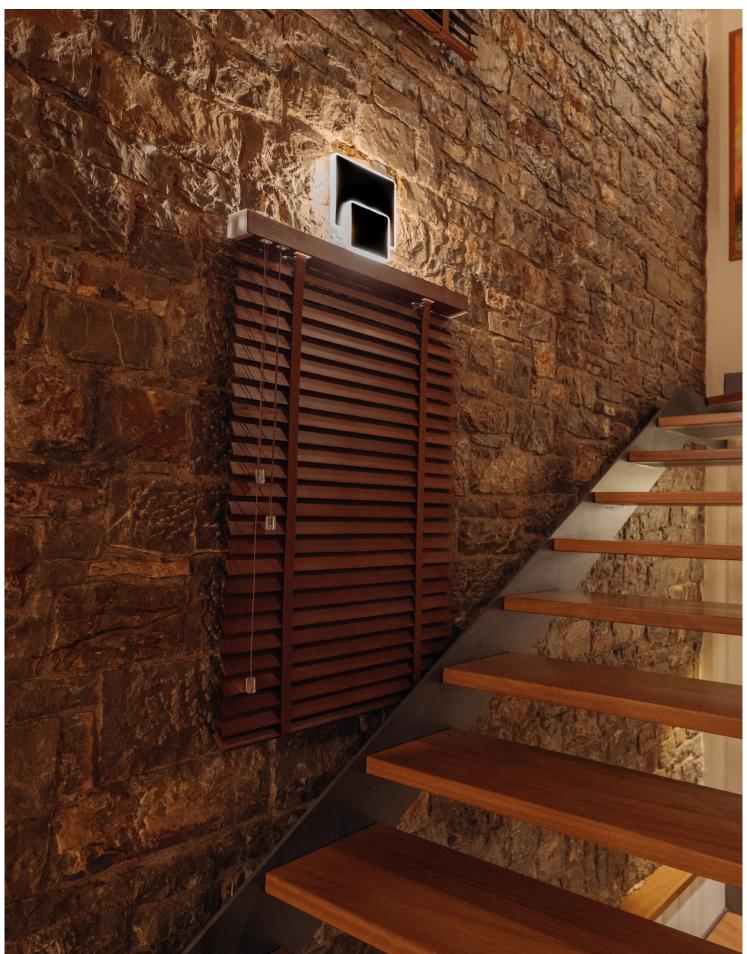

## WALL LIGHTING INTERIOR **MELLITA**

MELLITA is an minimal applique with LED source. It is ideal for hotels, reception halls, bars, restaurants, houses etc.

## **MELLITA**

# WALL LIGHTING INTERIOR