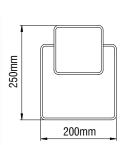

## **MELLITA TRIPLE**

- Aluminium body, painted electrostatically in selected colour. Driver 24V DC included.
- CRI: min. 80 / SDCM: 3
- Luminous Efficacy: 140Lm/W at 4000 K 133Lm/W at 3000 K

| Code  | Description                | Kg    |  |
|-------|----------------------------|-------|--|
| 85156 | MELLITA TRIPLE 11W Warm    | 1,000 |  |
| 85157 | MELLITA TRIPLE 11W Neutral | 1 000 |  |