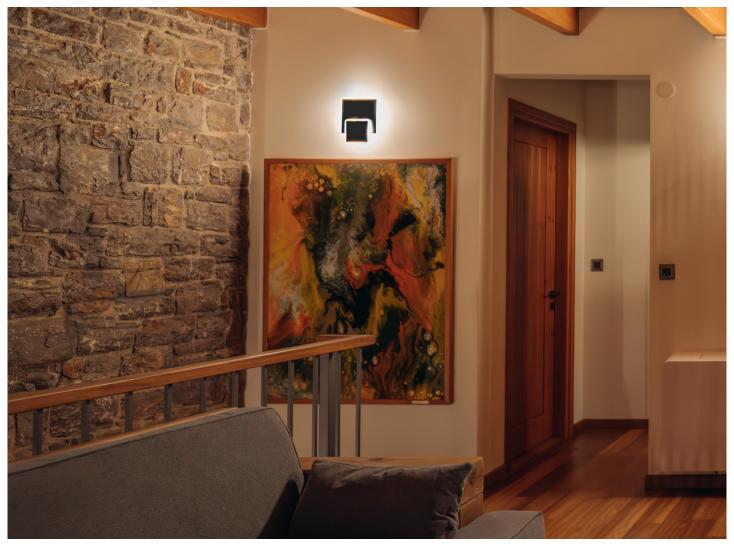

## WALL LIGHTING INTERIOR **MELLITA**

MELLITA is an minimal applique with LED source. It is ideal for hotels, reception halls, bars, restaurants, houses etc.