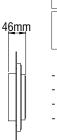

# WALL LIGHTING INTERIOR

### **MELLITA R**









- Aluminium body, painted electrostatically in selected colour.
- Driver 24V DC included.
- CRI: min. 80 / SDCM: 3
- Luminous Efficacy: 140Lm/W at 4000 K 133Lm/W at 3000 K

| Code   | Description          | Kg    |
|--------|----------------------|-------|
| 85152  | MELLITA R 8W Warm    | 0,800 |
| 85153_ | MELLITA R 8W Neutral | 0,800 |

## **MELLITA SQ**









- Aluminium body, painted electrostatically in selected colour.
- Driver 24V DC included.
- CRI: min. 80 / SDCM: 3
- Luminous Efficacy: 140Lm/W at 4000 K 133Lm/W at 3000 K

| Code   | Description            | Kg    |
|--------|------------------------|-------|
| 85154■ | MELLITA SQ 10W Warm    | 0,800 |
| 85155■ | MELLITA SQ 10W Neutral | 0,800 |

## **MELLITA TRIPLE**









- Aluminium body, painted electrostatically in selected colour. Driver 24V DC included.
- CRI: min. 80 / SDCM: 3
- Luminous Efficacy: 140Lm/W at 4000 K 133Lm/W at 3000 K

| Code  | Description                | Kg    |  |
|-------|----------------------------|-------|--|
| 85156 | MELLITA TRIPLE 11W Warm    | 1,000 |  |
| 85157 | MELLITA TRIPLE 11W Neutral | 1 000 |  |

| Col | Colour Codes: |          |       |   |       |   |       |  |
|-----|---------------|----------|-------|---|-------|---|-------|--|
| 0   | Colours       | <u>1</u> | White | 2 | Titan | 3 | Black |  |

www.petridis-lighting.gr /415/ MELLITA WALL LIGHTING INTERIOR