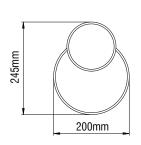

### **MELLITA R**

- Aluminium body, painted electrostatically in selected colour.
- Driver 24V DC included.
- CRI: min. 80 / SDCM: 3
- Luminous Efficacy: 140Lm/W at 4000 K 133Lm/W at 3000 K

| Code   | Description          | Kg    |
|--------|----------------------|-------|
| 85152  | MELLITA R 8W Warm    | 0,800 |
| 85153_ | MELLITA R 8W Neutral | 0,800 |