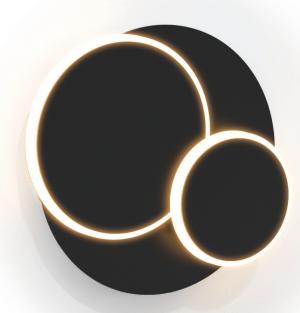

## WALL LIGHTING INTERIOR **MELLITA**

MELLITA is an minimal applique with LED source. It is ideal for hotels, reception halls, bars, restaurants, houses etc.

## **MELLITA**