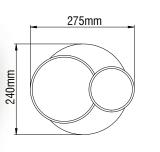

*

# WALL LIGHTING INTERIOR

### **MELLITA R**









- Aluminium body, painted electrostatically in selected colour.
- Driver 24V DC included.
- CRI: min. 80 / SDCM: 3
- Luminous Efficacy: 140Lm/W at 4000 K 133Lm/W at 3000 K

| Code   | Description          | Kg    |
|--------|----------------------|-------|
| 85152  | MELLITA R 8W Warm    | 0,800 |
| 85153_ | MELLITA R 8W Neutral | 0,800 |

## **MELLITA SQ**









- Aluminium body, painted electrostatically in selected colour.
- Driver 24V DC included.
- CRI: min. 80 / SDCM: 3
- Luminous Efficacy: 140Lm/W at 4000 K 133Lm/W at 3000 K

| Code   | Description            | Kg    |
|--------|------------------------|-------|
| 85154■ | MELLITA SQ 10W Warm    | 0,800 |
| 85155■ | MELLITA SQ 10W Neutral | 0,800 |

## **MELLITA TRIPLE**









- Aluminium body, painted electrostatically in selected colour. Driver 24V DC included.
- CRI: min. 80 / SDCM: 3
- Luminous Efficacy: 140Lm/W at 4000 K 133Lm/W at 3000 K

| Code  | Description                | Kg    |  |
|-------|----------------------------|-------|--|
| 85156 | MELLITA TRIPLE 11W Warm    | 1,000 |  |
| 85157 | MELLITA TRIPLE 11W Neutral | 1 000 |  |

| Col | Colour Codes: |          |       |   |       |   |       |  |
|-----|---------------|----------|-------|---|-------|---|-------|--|
| 0   | Colours       | <u>1</u> | White | 2 | Titan | 3 | Black |  |

www.petridis-lighting.gr /415/ MELLITA WALL LIGHTING INTERIOR