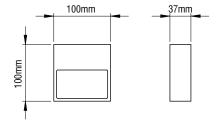

NEST WALL LIGHTING INTERIOR



NEST is an minimal applique with LED source. It is ideal for hotels, reception halls, bars, restaurants, houses etc.

## **Technical Features**

- Aluminium body, painted electrostatically in selected colour.
- PMMA cover.
- Pure light without IR/UV radiation.
- Operation life: 50,000 hours with efficiency > 80% of the initial luminous flux (L80B10).
- Connection for operation on 230V/50Hz.



- Aluminium body, painted electrostatically in selected colour.
- Driver 24V DC included.
- CRI: min. 80 / SDCM: 3
- Luminous Efficacy: 140Lm/W at 4000 K 133Lm/W at 3000 K

| Code   | Description     | Kg    |
|--------|-----------------|-------|
| 85788  | NEST 4W Warm    | 0,300 |
| 85789_ | NEST 4W Neutral | 0,300 |





/ 496 / www.petridis-lighting.gr