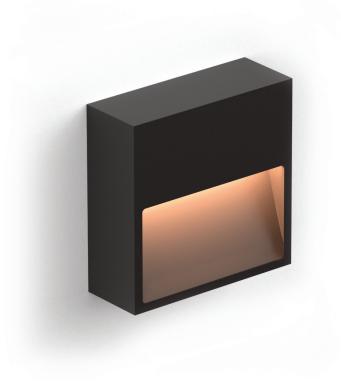

NEST WALL LIGHTING INTERIOR

NEST is an minimal applique with LED source. It is ideal for hotels, reception halls, bars, restaurants, houses etc.

## **Technical Features**

- Aluminium body, painted electrostatically in selected colour.
- PMMA cover.
- Pure light without IR/UV radiation.
- Operation life: 50,000 hours with efficiency > 80% of the initial luminous flux (L80B10).
- Connection for operation on 230V/50Hz.

- Aluminium body, painted electrostatically in selected colour.
- Driver 24V DC included.
- CRI: min. 80 / SDCM: 3
- Luminous Efficacy: 140Lm/W at 4000 K 133Lm/W at 3000 K

| Code   | Description     | Kg    |
|--------|-----------------|-------|
| 85788  | NEST 4W Warm    | 0,300 |
| 85789_ | NEST 4W Neutral | 0,300 |