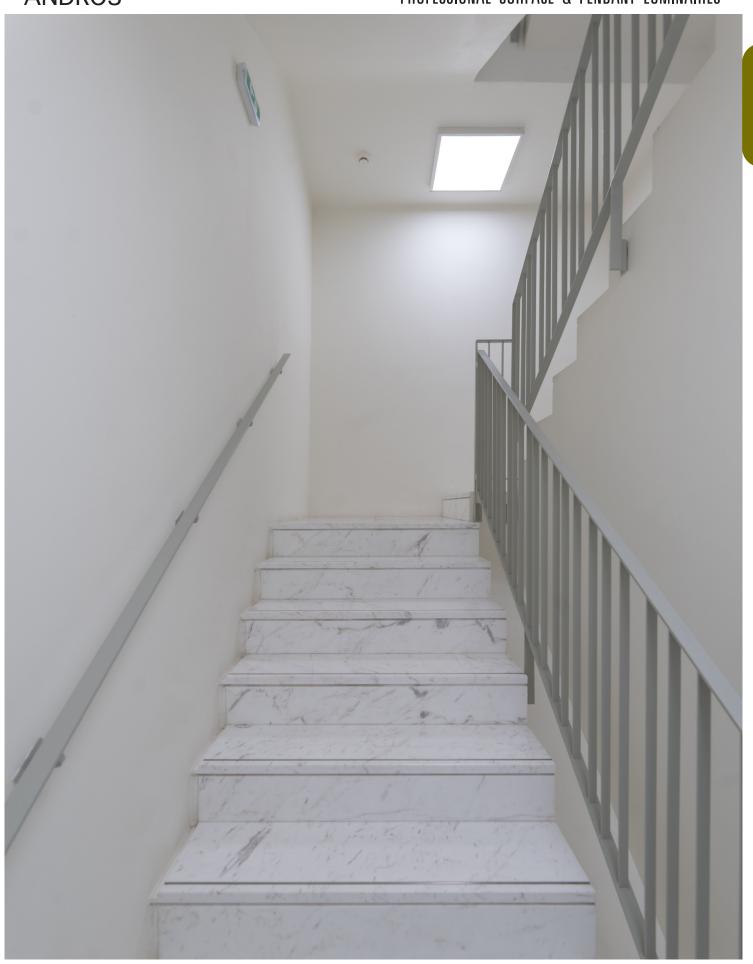

## PROFESSIONAL SURFACE & PENDANT LUMINAIRES

The ANDROS surface-mounted luminaire with its opal cover provides perfect lighting comfort and glare-free lighting.

The luminaire unit impresses with its design and unique uniform.