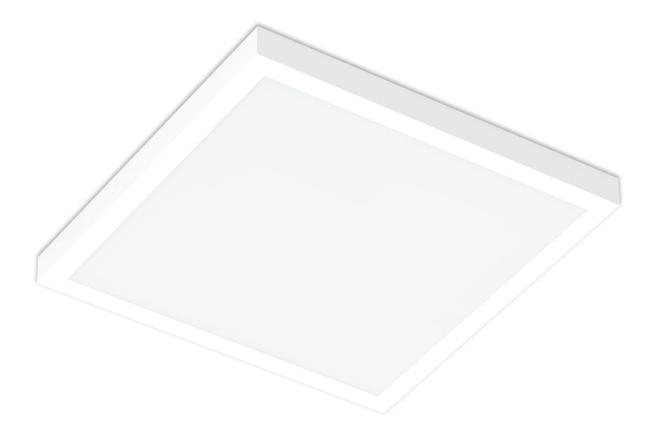

## PROFESSIONAL SURFACE & PENDANT LUMINAIRES

The ANDROS surface-mounted luminaire with its opal cover provides perfect lighting comfort and glare-free lighting.

The luminaire unit impresses with its design and unique uniform.

### **Technical Features**

- For surface mounted.
- Steel body with flat form and aluminium frame, electrostatically painted in white colour.
- High efficient satin PMMA microprismatic cover.
- Pure light without IR/UV radiation.
- Operation life: 50,000 hours with efficiency > 70% of the initial luminous flux (L70B50).
- Connection for operation on 230V-50/60Hz.