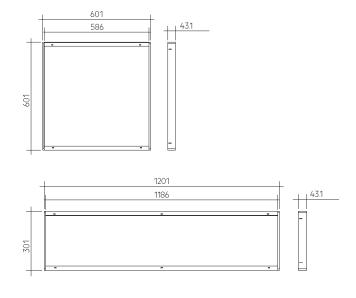

#### **Upon Request**

- Connection for emergency lighting system, for one or three hours.

- High efficient satin PMMA microprismatic cover.
- CRI: min 80.

| Code   | Description          | Lumen (output) | SDCM | Dimensions    |
|--------|----------------------|----------------|------|---------------|
| 297031 | Andros Led 33W 3000K | 3660Lm         | 6    | 601x601x43,1  |
| 297041 | Andros Led 33W 4000K | 3660Lm         | 6    | 601x601x43,1  |
| 297051 | Andros Led 33W 3000K | 3660Lm         | 4    | 1201x301x43,1 |
| 297061 | Andros Led 33W 4000K | 3660Lm         | 4    | 1201x301x43,1 |