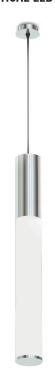

A linear suspended luminaire with impressive design.
The luminaire unit is made of an opal diffuser and raises
the architectural interest because it appears almost immaterial.
It is ideal for applications where diffuse lighting
must be combined an elegant shape.

#### **Technical Features**

- Body of chrome aluminum profile.
- Opal PMMA diffuser.
- 360° lighting distrubution.
- Adjustable suspension consisting of stainless steel cable and regulators.
- Pure light without IR/UV radiation.
- Operation life: 50,000 hours with efficiency > 80% of the initial luminous flux (L80B10).
- Connection for operation on 230V/50Hz.

### STILO VERTICAL LED

- Opal PMMA diffuser.
- With cable 3x0,75mm<sup>2</sup> 2m.
- Rosette  $\varnothing 80$  and driver 24V DC included.
- CRI: min. 80 / SDCM: 3
- Luminous Efficacy: 140Lm/W at 4000 K 133Lm/W at 3000 K