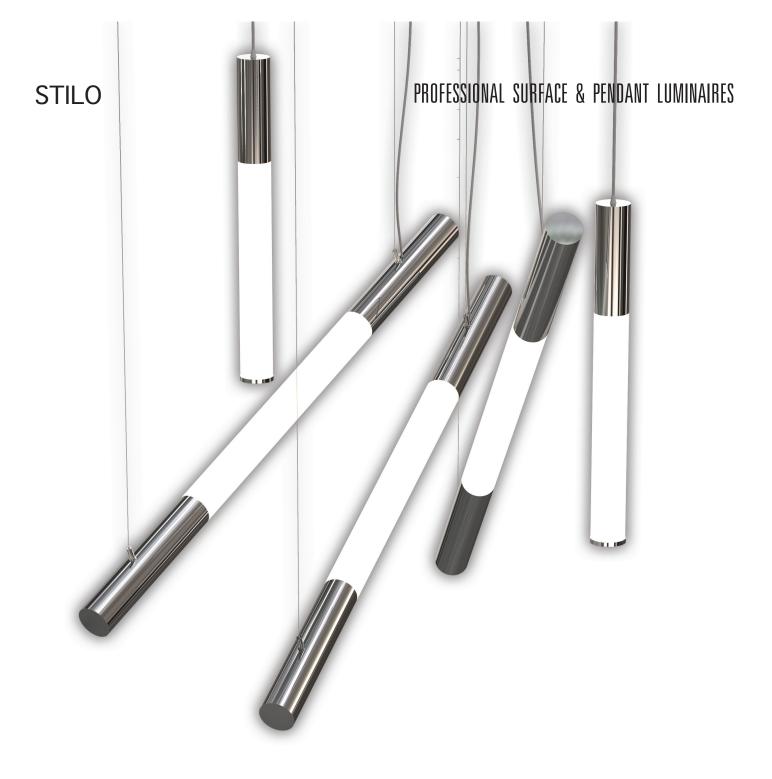

# **STILO**

## PROFESSIONAL SURFACE & PENDANT LUMINAIRES

- Opal PMMA diffuser.
- With transparent cable 3x0,75mm<sup>2</sup> 1m.
- Rosette Ø80, driver 24V DC and suspensions 1m included.
- CRI: min. 80 / SDCM: 3
- Luminous Efficacy:
- 140Lm/W at 4000 K
- 133Lm/W at 3000 K

A linear suspended luminaire with impressive design.
The luminaire unit is made of an opal diffuser and raises
the architectural interest because it appears almost immaterial.
It is ideal for applications where diffuse lighting
must be combined an elegant shape.

#### **Technical Features**

- Body of chrome aluminum profile.
- Opal PMMA diffuser.
- 360° lighting distrubution.
- Adjustable suspension consisting of stainless steel cable and regulators.
- Pure light without IR/UV radiation.
- Operation life: 50,000 hours with efficiency > 80% of the initial luminous flux (L80B10).
- Connection for operation on 230V/50Hz.