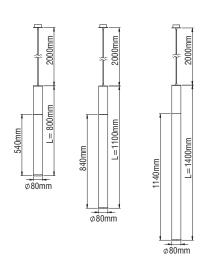

### STILO VERTICAL LED

- Opal PMMA diffuser.
- With cable 3x0,75mm<sup>2</sup> 2m.
- Rosette  $\varnothing 80$  and driver 24V DC included.
- CRI: min. 80 / SDCM: 3
- Luminous Efficacy: 140Lm/W at 4000 K 133Lm/W at 3000 K

| Code   | Description                    | L    |
|--------|--------------------------------|------|
| 95144≣ | Stilo Vertical Led 12W Warm    | 800  |
| 95145≣ | Stilo Vertical Led 12W Neutral | 800  |
| 95146■ | Stilo Vertical Led 16W Warm    | 1100 |
| 95147≣ | Stilo Vertical Led 16W Neutral | 1100 |
| 95148≣ | Stilo Vertical Led 24W Warm    | 1400 |
| 95149■ | Stilo Vertical Led 24W Neutral | 1400 |