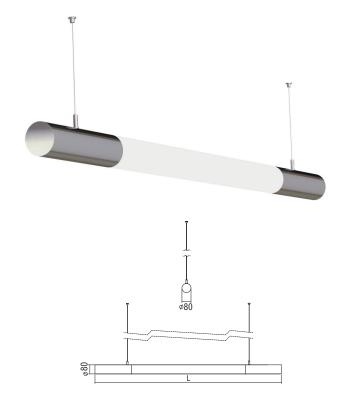

## PROFESSIONAL SURFACE & PENDANT LUMINAIRES

- Opal PMMA diffuser.
- With transparent cable 3x0,75mm<sup>2</sup> 1m.
- Rosette Ø80, driver 24V DC and suspensions 1m included.
- CRI: min. 80 / SDCM: 3
- Luminous Efficacy:
- 140Lm/W at 4000 K
- 133Lm/W at 3000 K

| Code   | Description           | L    |
|--------|-----------------------|------|
| 95140■ | Stilo Led 22W Warm    | 1665 |
| 95141≣ | Stilo Led 22W Neutral | 1665 |
| 95142■ | Stilo Led 28W Warm    | 1965 |
| 95143■ | Stilo Led 28W Neutral | 1965 |

### STILO VERTICAL LED

- Opal PMMA diffuser.
- With cable 3x0,75mm<sup>2</sup> 2m.
- Rosette  $\varnothing 80$  and driver 24V DC included.
- CRI: min. 80 / SDCM: 3
- Luminous Efficacy: 140Lm/W at 4000 K 133Lm/W at 3000 K