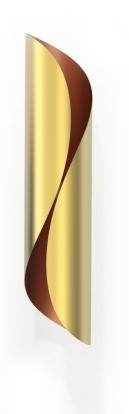

PENELOPE WALL LIGHTING INTERIOR

## WALL LIGHTING INTERIOR

PENELOPE is an minimal applique with LED CHIP. It is ideal for hotels, reception halls, bars, restaurants, houses etc.

## **Technical Features**

- Body from aluminium painted electrostatically in selected colour or plated.
- Mounting base from aluminium, painted electrostatically in selected colour or plated.
- Pure light without IR/UV radiation.
- Operation life: 50,000 hours with efficiency > 80% of the initial luminous flux (L80B10).
- Connection for operation with 230V/50Hz.

## **Upon request:**

Available with highest colour rendering index (CRI)

- Aluminium body.
- Satin PMMA cover.
- 230V/50Hz.
- Dimmer Phase Cut.
- CRI: min. 80 / SDCM: 3
- Luminous Efficacy:
  122 Lm/W at 4000 K
  115 Lm/W at 3000 K