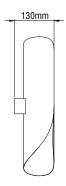

PENELOPE WALL LIGHTING INTERIOR

## WALL LIGHTING INTERIOR

PENELOPE is an minimal applique with LED CHIP. It is ideal for hotels, reception halls, bars, restaurants, houses etc.