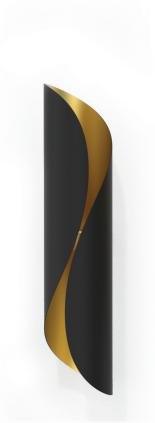

PENELOPE WALL LIGHTING INTERIOR

## WALL LIGHTING INTERIOR

PENELOPE is an minimal applique with LED CHIP. It is ideal for hotels, reception halls, bars, restaurants, houses etc.

## **Technical Features**

- Body from aluminium painted electrostatically in selected colour or plated.
- Mounting base from aluminium, painted electrostatically in selected colour or plated.
- Pure light without IR/UV radiation.
- Operation life: 50,000 hours with efficiency > 80% of the initial luminous flux (L80B10).
- Connection for operation with 230V/50Hz.

## **Upon request:**

Available with highest colour rendering index (CRI)

- Aluminium body.
- Satin PMMA cover.
- 230V/50Hz.
- Dimmer Phase Cut.
- CRI: min. 80 / SDCM: 3
- Luminous Efficacy:
  122 Lm/W at 4000 K
  115 Lm/W at 3000 K