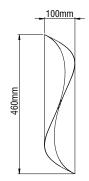

PENELOPE WALL LIGHTING INTERIOR

## WALL LIGHTING INTERIOR

PENELOPE is an minimal applique with LED CHIP. It is ideal for hotels, reception halls, bars, restaurants, houses etc.