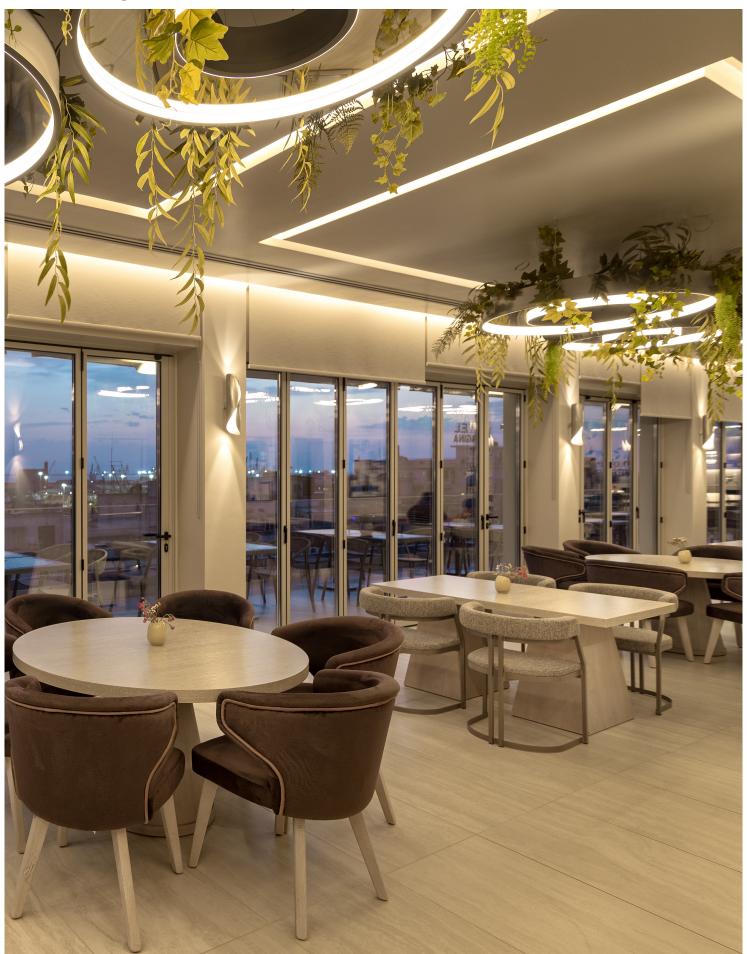

## WALL LIGHTING INTERIOR

PENELOPE is an minimal applique with LED CHIP. It is ideal for hotels, reception halls, bars, restaurants, houses etc.