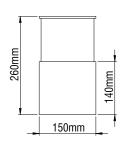

## SKAT 11

A modern floor mounted luminaire with LED source. It is ideal for home outdoor lighting.

## **Technical Features**

- Aluminium body, painted electrostatically in selected colour.
- Aluminium mounting base.
- Diffuser from high efficiency opal PMMA.
- Pure light without IR/UV radiation.
- Operation life: 50,000 hours with efficiency > 80% of the initial luminous flux (L80B10).