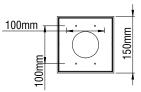

## SKAT 11

A modern floor mounted luminaire with LED source. It is ideal for home outdoor lighting.

## **Technical Features**

- Aluminium body, painted electrostatically in selected colour.
- Aluminium mounting base.
- Diffuser from high efficiency opal PMMA.
- Pure light without IR/UV radiation.
- Operation life: 50,000 hours with efficiency > 80% of the initial luminous flux (L80B10).