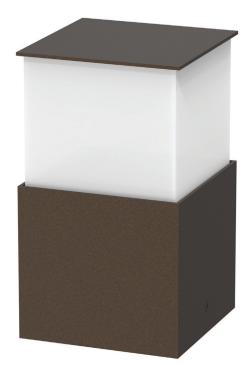

## SKAT 11

A modern floor mounted luminaire with LED source. It is ideal for home outdoor lighting.

## **Technical Features**

- Aluminium body, painted electrostatically in selected colour.
- Aluminium mounting base.
- Diffuser from high efficiency opal PMMA.
- Pure light without IR/UV radiation.
- Operation life: 50,000 hours with efficiency > 80% of the initial luminous flux (L80B10).

## SKAT 11

| € 🖗 🖨 | IP 65 | LED | years<br>5<br>WARRANTY | ta<br>25ºC |  |
|-------|-------|-----|------------------------|------------|--|
|-------|-------|-----|------------------------|------------|--|