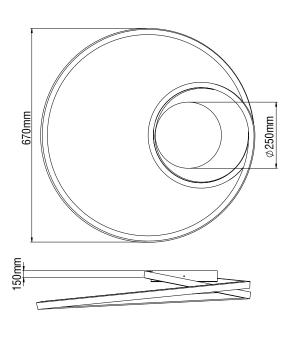

## **Upon Request**

- At special dimensions.

- CRI: min. 80 / SDCM: 3
- Luminous Efficacy: 140Lm/W at 4000 K 133Lm/W at 3000 K

| Code     | Description                                       |
|----------|---------------------------------------------------|
| 82007012 | Aria 50W 24V DC Warm                              |
| 82007013 | Aria 50W 24V DC Neutral                           |
| 82007022 | Aria 50W 24V DC Warm Dimmer (Dali/Push Button)    |
| 82007023 | Aria 50W 24V DC Neutral Dimmer (Dali/Push Button) |
| 82007032 | Aria 50W 24V DC Warm Dimmer (Phase Cut)           |
| 82007033 | Aria 50W 24V DC Neutral Dimmer (Phase Cut)        |