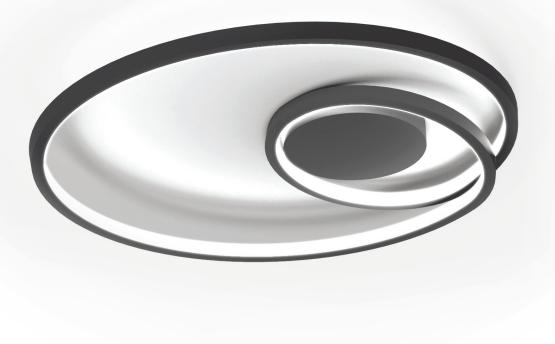

**Decorative Lighting ARIA** 

A luminaire with a contemporary design.

ARIA is a piece of architecture, perfect for adding stature to an area.

With it's gentle lighting, it upgrades areas such as lobbies, corridors, offices, stores and homes.

## **Technical Features**

- Aluminium body, painted electrostatically in selected colour.
- High efficient polycarbonate satin cover.
- Connection for operation on 230V/50Hz.