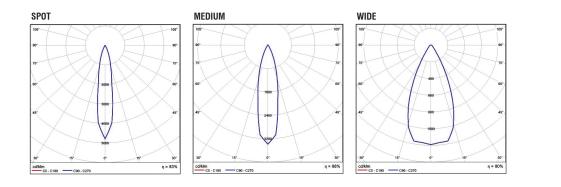

AXEL is an ideal solution for small showcases, homes, rest areas, museums, hotels, exhibition halls and generally for many decorative and architectural projects.

Available in Spot, Medium and Wide light distribution can be the perfect tool for wide range of applications.

#### **Technical Features**

- Aluminium body, painted electrostatically in selected colour.
- Lens in Spot, Medium, Wide version.
- Pure light without IR/UV radiation.
- Efficient thermal management.
- Operation life: 50,000 hours with efficiency > 80% of the initial luminous flux (L80B10).
- Connection for operation with constant current.