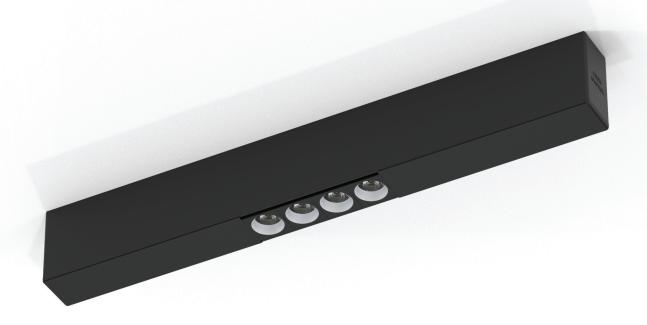

### AXEL 4

| 555mm                                 | 44mm |
|---------------------------------------|------|
|                                       | 82mm |
| 510mm -                               | ŧ    |
| · · · · · · · · · · · · · · · · · · · |      |