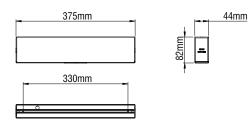

### AXEL 2

| CE                               | F                                                               | IP <b>20</b>          | LED | years<br>5<br>WARRANTY | ta<br>25ºC | Included |
|----------------------------------|-----------------------------------------------------------------|-----------------------|-----|------------------------|------------|----------|
| ()<br>0°                         | 0.4                                                             |                       |     |                        |            |          |
| - Alumin<br>- Lens in<br>- 5W po | face insta<br>ium body.<br>Spot, Me<br>wer consu<br>in. 80 / S[ | dium & W<br>Imption d |     |                        |            |          |