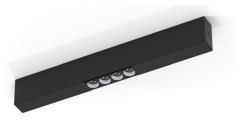

AXEL is an ideal solution for small showcases, homes, rest areas, museums, hotels, exhibition halls and generally for many decorative and architectural projects.

Available in Spot, Medium and Wide light distribution can be the perfect tool for wide range of applications.

#### **Technical Features**

- Aluminium body, painted electrostatically in selected colour.
- Lens in Spot, Medium, Wide version.
- Pure light without IR/UV radiation.
- Efficient thermal management.
- Operation life: 50,000 hours with efficiency > 80% of the initial luminous flux (L80B10).
- Connection for operation with constant current.

## AXEL

### AXEL 2

| CE                               | F                                                               | IP <b>20</b>          | LED | years<br>5<br>WARRANTY | ta<br>25ºC | Included |
|----------------------------------|-----------------------------------------------------------------|-----------------------|-----|------------------------|------------|----------|
| ()<br>0°                         | 0.4                                                             |                       |     |                        |            |          |
| - Alumin<br>- Lens in<br>- 5W po | face insta<br>ium body.<br>Spot, Me<br>wer consu<br>in. 80 / S[ | dium & W<br>Imption d |     |                        |            |          |

### AXEL 4

| 555mm                                 | 44mm |
|---------------------------------------|------|
|                                       | 82mm |
| 510mm -                               | ŧ    |
| · · · · · · · · · · · · · · · · · · · |      |