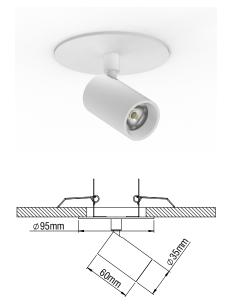

# Recessed Spotlights & Downlights

|                                                                                    | ₹<br>350°                                                                  | IP 20              | LED        | Vers<br>5<br>WARPARY | ta<br>25ºC | not included |
|------------------------------------------------------------------------------------|----------------------------------------------------------------------------|--------------------|------------|----------------------|------------|--------------|
| <ul> <li>For rece</li> <li>Alumining</li> <li>Lens in</li> <li>CRI: min</li> </ul> | um body.<br>Spot, Me<br>n. 80 / SE                                         | dium & W<br>)CM: 3 | /ide versi | on.                  |            |              |
| 3W:                                                                                | - Luminous Efficacy:<br>3W: 4000 K: 159 Lm/Watt<br>3W: 3000 K: 155 Lm/Watt |                    |            |                      |            |              |
| Code                                                                               |                                                                            | scription          |            |                      | Kg         |              |
| 89070                                                                              | DIC                                                                        | N Recess           | ed 3W      |                      | 0,300      |              |