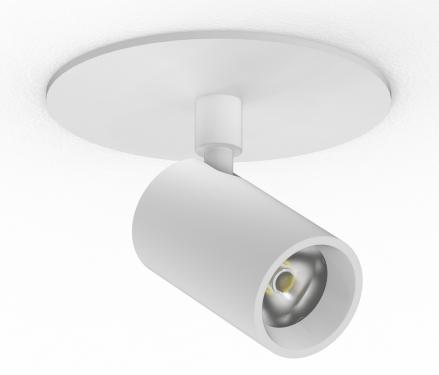

### **Recessed Spotlights & Downlights**

DION is an ideal solution for small showcases, homes, rest areas, museums, hotels, exhibition halls and generally for many decorative and architectural projects.

# Recessed Spotlights & Downlights

|                                                                                    | ₹<br>350°                                                                  | IP 20              | LED        | Vers<br>5<br>WARPARY | ta<br>25ºC | not included |
|------------------------------------------------------------------------------------|----------------------------------------------------------------------------|--------------------|------------|----------------------|------------|--------------|
| <ul> <li>For rece</li> <li>Alumining</li> <li>Lens in</li> <li>CRI: min</li> </ul> | um body.<br>Spot, Me<br>n. 80 / SE                                         | dium & W<br>)CM: 3 | /ide versi | on.                  |            |              |
| 3W:                                                                                | - Luminous Efficacy:<br>3W: 4000 K: 159 Lm/Watt<br>3W: 3000 K: 155 Lm/Watt |                    |            |                      |            |              |
| Code                                                                               |                                                                            | scription          |            |                      | Kg         |              |
| 89070                                                                              | DIC                                                                        | N Recess           | ed 3W      |                      | 0,300      |              |