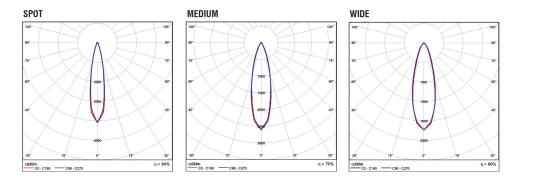

Available in Spot, Medium and Wide light distribution can be the perfect tool for wide range of applications.

# Recessed Spotlights & Downlights

|                                                                                    | ₹<br>350°                                                                  | IP 20              | LED        | Vers<br>5<br>WARPARY | ta<br>25ºC | not included |
|------------------------------------------------------------------------------------|----------------------------------------------------------------------------|--------------------|------------|----------------------|------------|--------------|
| <ul> <li>For rece</li> <li>Alumining</li> <li>Lens in</li> <li>CRI: min</li> </ul> | um body.<br>Spot, Me<br>n. 80 / SE                                         | dium & W<br>)CM: 3 | /ide versi | on.                  |            |              |
| 3W:                                                                                | - Luminous Efficacy:<br>3W: 4000 K: 159 Lm/Watt<br>3W: 3000 K: 155 Lm/Watt |                    |            |                      |            |              |
| Code                                                                               |                                                                            | scription          |            |                      | Kg         |              |
| 89070                                                                              | DIC                                                                        | N Recess           | ed 3W      |                      | 0,300      |              |