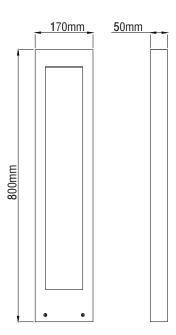

## **Technical Features**

- Body from aluminium profile, painted electrostatically in selected colour.
- Stainless steel screws.
- Base for floor installation.
- Operation life: 50,000 hours with efficiency > 80% of the initial luminous flux (L80B10).