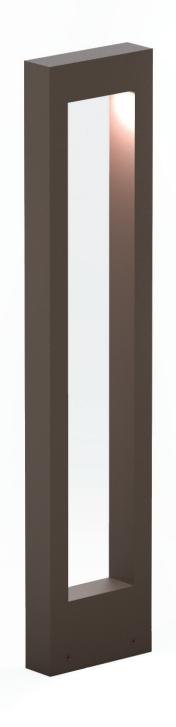

GENESIS OUTDOOR

GENESIS with its unique style and its high IP protection degree (IP65), present itself as an ideal solution for illuminating squares, parks, gardens etc.

- Aluminium body.
- Beam: Diffuser.
- 8W power consumption driven at 350mA.
- CRI: min. 80 / SDCM: 3
- Luminous Efficacy:

8W: 4000 K: 132 Lm/Watt 8W: 3000 K: 128 Lm/Watt

| Code   | Description        | Kg    |
|--------|--------------------|-------|
| 84472■ | Genesis 8W Warm    | 2,000 |
| 84473■ | Genesis 8W Neutral | 2.000 |