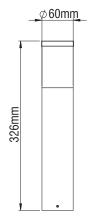

## **Technical Features**

- Body made of aluminium profile.
- Diffuser made of sandblasted methacrylate.
- Base for floor installation.
- Picket for ground installation
- Connection for operation in 230V/50Hz.
- Dimmer Phase Cut.
- CRI: min. 80 / SDCM: 3
- Luminous Efficacy:

## **SKAT 7 ACCESSORIES**

SKAT 7 LED

|               | 210mm |
|---------------|-------|
| Colour Codes: |       |

0 Colours 1 White 2 Titan

| Code   | Description                             | Colours |
|--------|-----------------------------------------|---------|
| 804602 | Base SKAT 7 (for floor installation)    | White   |
| 804603 | Base SKAT 7 (for floor installation)    | Titan   |
| 804604 | Base SKAT 7 (for floor installation)    | Colours |
| 804601 | Picket SKAT 7 (for ground installation) |         |