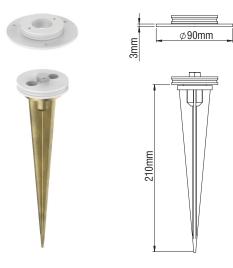

## **Technical Features**

- Body made of aluminium profile.
- Diffuser made of sandblasted methacrylate.
- Base for floor installation.
- Picket for ground installation
- Connection for operation in 230V/50Hz.
- Dimmer Phase Cut.
- CRI: min. 80 / SDCM: 3
- Luminous Efficacy:

## **SKAT 7 ACCESSORIES**

SKAT 7 LED

|               | 210mm |
|---------------|-------|
| Colour Codes: |       |

0 Colours 1 White 2 Titan

| Code   | Description                             | Colours |
|--------|-----------------------------------------|---------|
| 804602 | Base SKAT 7 (for floor installation)    | White   |
| 804603 | Base SKAT 7 (for floor installation)    | Titan   |
| 804604 | Base SKAT 7 (for floor installation)    | Colours |
| 804601 | Picket SKAT 7 (for ground installation) |         |