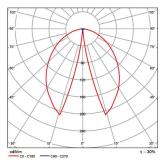

- Aluminium body.
- Beam: Diffuser.
- Connection for operation in 230V/50Hz.
- Dimmer Phase Cut.
- CRI: min. 80 / SDCM: 3
- Luminous Efficacy: 4W: 4000 K: 122 Lm/Watt
- 4W: 4000 K: 122 LIII/Watt 4W: 3000 K: 115 Lm/Watt 8W: 4000 K: 116 Lm/Watt
- 8W: 3000 K: 110 Lm/Watt