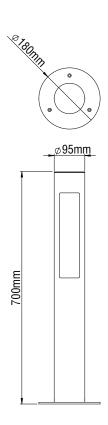

## TORRE

TORRE with its unique style and its high IP protection degree (IP65), present itself as an ideal solution for illuminating squares, parks, gardens etc.

## **Technical Features**

- Body from aluminium profile, painted electrostatically in selected colour.
- Diffuser from high efficiency opal satin PMMA.
- Led source with integrated led driver.
- Silicon gaskets.
- Stainless steel screws.
- Base for floor installation.
- Operation life: 50,000 hours with efficiency > 80% of the initial luminous flux (L80B10).