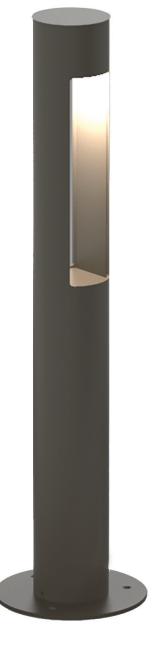

## TORRE

TORRE with its unique style and its high IP protection degree (IP65), present itself as an ideal solution for illuminating squares, parks, gardens etc.

## **Technical Features**

- Body from aluminium profile, painted electrostatically in selected colour.
- Diffuser from high efficiency opal satin PMMA.
- Led source with integrated led driver.
- Silicon gaskets.
- Stainless steel screws.
- Base for floor installation.
- Operation life: 50,000 hours with efficiency > 80% of the initial luminous flux (L80B10).