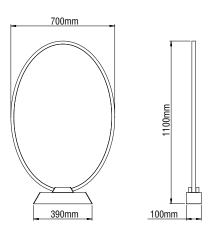

## **Upon Request**

- At special dimensions.

- Aluminium body, painted electrostatically in selected colour.
- CRI: min. 80 / SDCM: 3
- Luminous Efficacy: 140Lm/W at 4000 K
- 133Lm/W at 3000 K

| Code    | Description                    |
|---------|--------------------------------|
| 8200581 | Morfi In Floor IP67 65W 24V DC |
|         |                                |