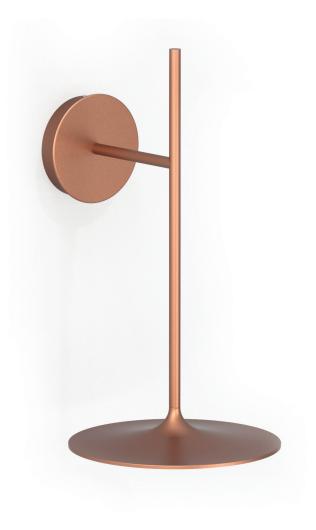

LITO WALL LIGHTING INTERIOR

LITO is an minimal applique with LED CHIP. It is ideal for hotels, reception halls, bars, restaurants, houses etc.

## **Technical Features**

- Body from aluminium painted electrostatically in selected colour or plated.
- Steel mounting base.
- Pure light without IR/UV radiation.
- Operation life: 50,000 hours with efficiency > 80% of the initial luminous flux (L80B10).
- Connection for operation with 230V/50Hz.