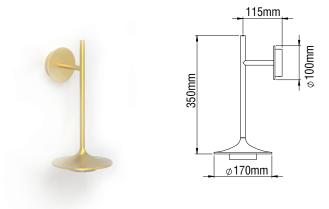

## WALL LIGHTING INTERIOR LITO

LIT0

- Aluminium body.Opal PMMA diffuser.
- 230V/50Hz.
- CRI: min. 80 / SDCM: 3 Luminous Efficacy: 116 Lm/W at 4000 K 110 Lm/W at 3000 K

| Code   | Description         | Kg    |
|--------|---------------------|-------|
| 85926■ | LITO LED 8W Warm    | 0,550 |
| 85927■ | LITO LED 8W Neutral | 0,550 |

## **LITO BIG**

- Aluminium body.Opal PMMA diffuser.
- 230V/50Hz.
- CRI: min. 80 / SDCM: 3 Luminous Efficacy: 116 Lm/W at 4000 K 110 Lm/W at 3000 K

| Code   | Description             | Kg    |
|--------|-------------------------|-------|
| 85928■ | LITO BIG LED 8W Warm    | 0,720 |
| 85929■ | LITO BIG LED 8W Neutral | 0,720 |