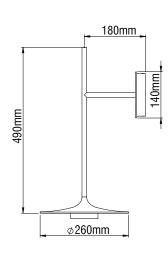

LITO WALL LIGHTING INTERIOR

LITO is an minimal applique with LED CHIP. It is ideal for hotels, reception halls, bars, restaurants, houses etc.

## WALL LIGHTING INTERIOR LITO

LIT0

- Aluminium body.Opal PMMA diffuser.
- 230V/50Hz.
- CRI: min. 80 / SDCM: 3 Luminous Efficacy: 116 Lm/W at 4000 K 110 Lm/W at 3000 K

| Code   | Description         | Kg    |
|--------|---------------------|-------|
| 85926■ | LITO LED 8W Warm    | 0,550 |
| 85927■ | LITO LED 8W Neutral | 0,550 |

## **LITO BIG**

- Aluminium body.Opal PMMA diffuser.
- 230V/50Hz.
- CRI: min. 80 / SDCM: 3 Luminous Efficacy: 116 Lm/W at 4000 K 110 Lm/W at 3000 K

| Code   | Description             | Kg    |
|--------|-------------------------|-------|
| 85928■ | LITO BIG LED 8W Warm    | 0,720 |
| 85929■ | LITO BIG LED 8W Neutral | 0,720 |