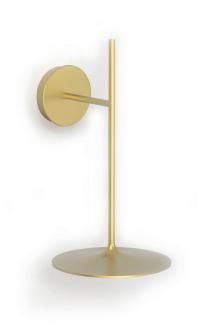

LITO WALL LIGHTING INTERIOR

LITO is an minimal applique with LED CHIP. It is ideal for hotels, reception halls, bars, restaurants, houses etc.

## **Technical Features**

- Body from aluminium painted electrostatically in selected colour or plated.
- Steel mounting base.
- Pure light without IR/UV radiation.
- Operation life: 50,000 hours with efficiency > 80% of the initial luminous flux (L80B10).
- Connection for operation with 230V/50Hz.