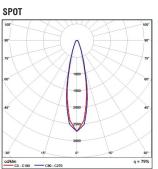

## ISTOS 2

- Aluminium body.
- Beams: Spot, Medium, Wide.
- Dimmer Phase Cut.
- Power LED 230V AC/50Hz.
- CRI: min. 80 / SCDM: 3
- Luminous Efficacy:

4W+4W: 4000 K: 122 Lm/Watt 4W+4W: 3000 K: 115 Lm/Watt