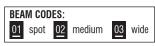

## ISTOS 2

- Aluminium body.
- Beams: Spot, Medium, Wide.
- Dimmer Phase Cut.
- Power LED 230V AC/50Hz.
- CRI: min. 80 / SCDM: 3
- Luminous Efficacy:

4W+4W: 4000 K: 122 Lm/Watt 4W+4W: 3000 K: 115 Lm/Watt