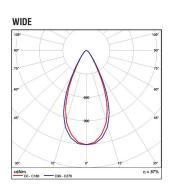

## ISTOS 2

- Aluminium body.
- Beams: Spot, Medium, Wide.
- Dimmer Phase Cut.
- Power LED 230V AC/50Hz.
- CRI: min. 80 / SCDM: 3
- Luminous Efficacy:

4W+4W: 4000 K: 122 Lm/Watt 4W+4W: 3000 K: 115 Lm/Watt