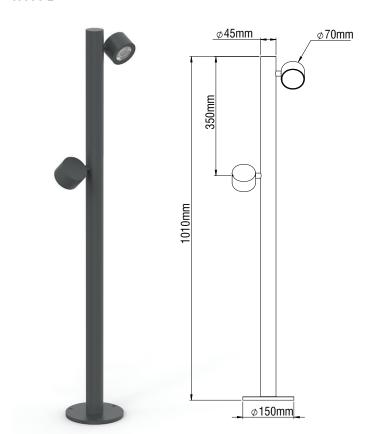

ISTOS OUTDOOR



ISTOS with its elegance style and its high IP protection degree (IP65), present itself as an ideal sollution for illuminating squares, parks, gardens etc.

## **Technical Features**

- Body from aluminium profile, painted electrostatically in selected colour.
- Tempered protection glass 3mm.
- Pure light without IR/UV radiation.
- Led source with integrated led driver.
- Floor installation.
- Operation life: 50,000 hours with efficiency > 80% of the initial luminous flux (L80B10).

## **Upon request:**

Available with highest colour rendering index (CRI)







ISTOS OUTDOOR

## ISTOS 1





- Luminous Efficacy: 4W: 4000 K: 122 Lm/Watt 4W: 3000 K: 115 Lm/Watt

Code Description
84470■■ ISTOS 1 LED 4W IP65

## ISTOS 2





- Aluminium body.
- Beams: Spot, Medium, Wide.
- Dimmer Phase Cut.
- Power LED 230V AC/50Hz.
- CRI: min. 80 / SCDM: 3
- Luminous Efficacy:

4W+4W: 4000 K: 122 Lm/Watt 4W+4W: 3000 K: 115 Lm/Watt

CodeDescription84471■■■ISTOS 2 LED 4W+4W IP65







www.petridis-lighting.gr / 377 /