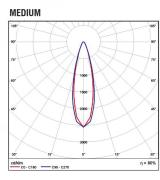

## ISTOS 2

- Aluminium body.
- Beams: Spot, Medium, Wide.
- Dimmer Phase Cut.
- Power LED 230V AC/50Hz.
- CRI: min. 80 / SCDM: 3
- Luminous Efficacy:

4W+4W: 4000 K: 122 Lm/Watt 4W+4W: 3000 K: 115 Lm/Watt