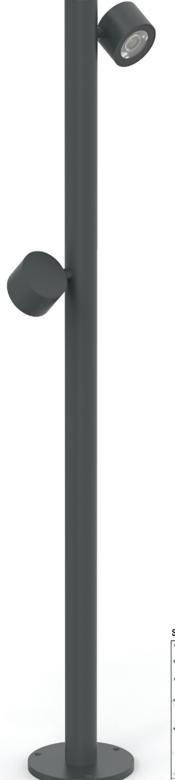

ISTOS OUTDOOR

ISTOS with its elegance style and its high IP protection degree (IP65), present itself as an ideal sollution for illuminating squares, parks, gardens etc.

## ISTOS 2

- Aluminium body.
- Beams: Spot, Medium, Wide.
- Dimmer Phase Cut.
- Power LED 230V AC/50Hz.
- CRI: min. 80 / SCDM: 3
- Luminous Efficacy:

4W+4W: 4000 K: 122 Lm/Watt 4W+4W: 3000 K: 115 Lm/Watt

CodeDescription84471■■■ISTOS 2 LED 4W+4W IP65

www.petridis-lighting.gr / 377 /