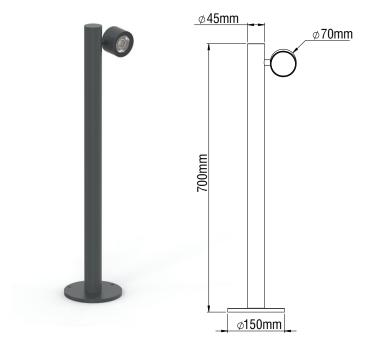

## ISTOS 1

- Luminous Efficacy: 4W: 4000 K: 122 Lm/Watt 4W: 3000 K: 115 Lm/Watt

Code Description
84470■■ ISTOS 1 LED 4W IP65